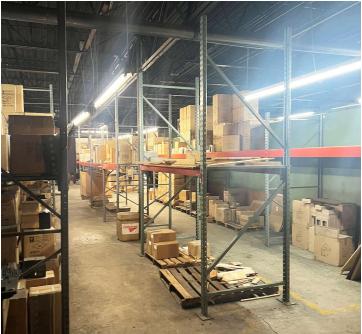

#### **PROPERTY OVERVIEW**

- 18,500 SF Free-Standing Building
- 1,882 ± SF Office Space (5 privates, large conference room, general office space, breakroom. 3 restrooms - 2 in warehouse with locker room)
- 16,618 ± SF Warehouse Space
- 43,560 SF Lot with Ample Parking
- 11'2" 12' Clear Ceiling Height
- 2 Drive-In Doors (10' x 10')
- 600 Amp, 480 Volt Power
- Built in 1947 with Addition in 1976
- I-1 Industrial District Zoning
- Sale Price: Was \$1,110,000 NEW PRICE: \$875,000