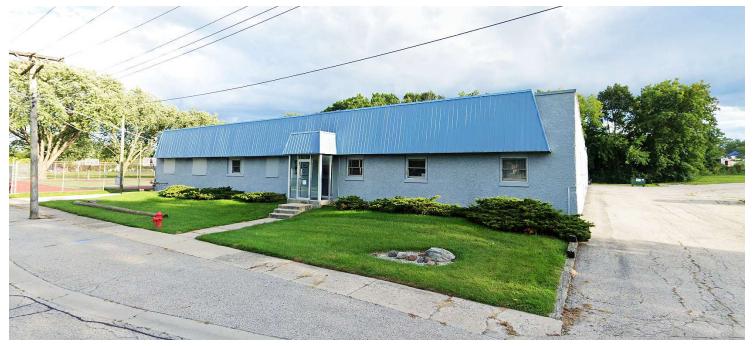

#### **3923 W. WEST AVE., MCHENRY, IL 60050**

#### **PROPERTY OVERVIEW**

- 18,500 SF Free-Standing Building
- 1,882 ± SF Office Space (5 privates, large conference room, general office space, breakroom. 3 restrooms - 2 in warehouse with locker room)
- 16,618 ± SF Warehouse Space
- 43,560 SF Lot with Ample Parking
- 11'2" 12' Clear Ceiling Height
- 2 Drive-In Doors (10' x 10')
- 600 Amp, 480 Volt Power
- Built in 1947 with Addition in 1976
- I-1 Industrial District Zoning
- Sale Price: Was \$1,110,000 NEW PRICE: \$875,000