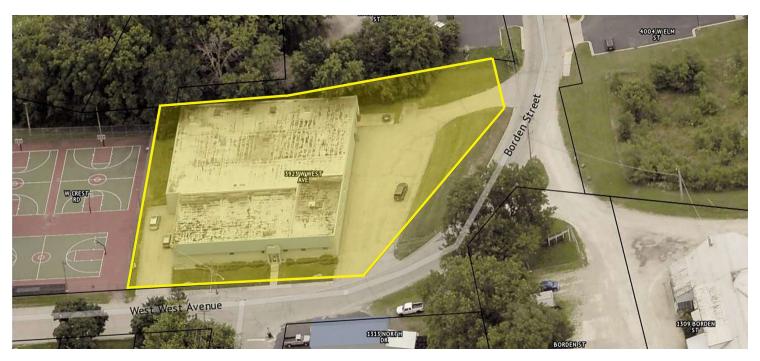

#### **PROPERTY OVERVIEW**

- 18,500 SF Free-Standing Building
- 1,882 ± SF Office Space (5 privates, large conference room, general office space, breakroom. 3 restrooms - 2 in warehouse with locker room)
- 16,618 ± SF Warehouse Space
- 43,560 SF Lot with Ample Parking
- 11'2" 12' Clear Ceiling Height
- 2 Drive-In Doors (10' x 10')
- 600 Amp, 480 Volt Power
- Built in 1947 with Addition in 1976
- I-1 Industrial District Zoning
- Sale Price: Was \$1,110,000 NEW PRICE: \$875,000