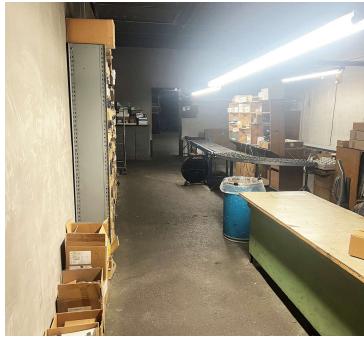

#### **PROPERTY OVERVIEW**

- 18,500 SF Free-Standing Building
- 1,882 ± SF Office Space (5 privates, large conference room, general office space, breakroom. 3 restrooms - 2 in warehouse with locker room)
- 16,618 ± SF Warehouse Space
- 43,560 SF Lot with Ample Parking
- 11'2" 12' Clear Ceiling Height
- 2 Drive-In Doors (10' x 10')
- 600 Amp, 480 Volt Power
- Built in 1947 with Addition in 1976
- I-1 Industrial District Zoning
- Sale Price: Was \$1,110,000 NEW PRICE: \$875,000