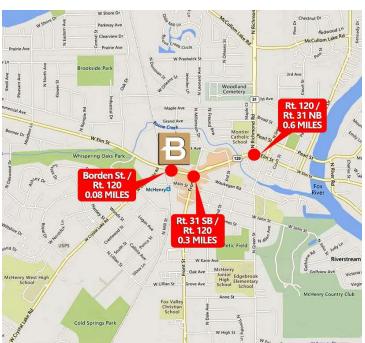

#### **LOCATION DESCRIPTION**

Heart of downtown location with easy access to retail/business hub and close to major transportation routes via nearby Rt. 120, Rt. 31.