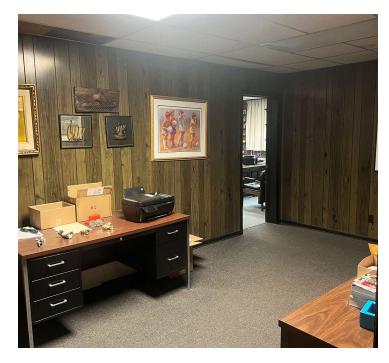

#### **PROPERTY OVERVIEW**

- 18,500 SF Free-Standing Building
- 1,882 ± SF Office Space (5 privates, large conference room, general office space, breakroom. 3 restrooms - 2 in warehouse with locker room)
- 16,618 ± SF Warehouse Space
- 43,560 SF Lot with Ample Parking
- 11'2" 12' Clear Ceiling Height
- 2 Drive-In Doors (10' x 10')
- 600 Amp, 480 Volt Power
- Built in 1947 with Addition in 1976
- I-1 Industrial District Zoning
- Sale Price: Was \$1,110,000 NEW PRICE: \$875,000