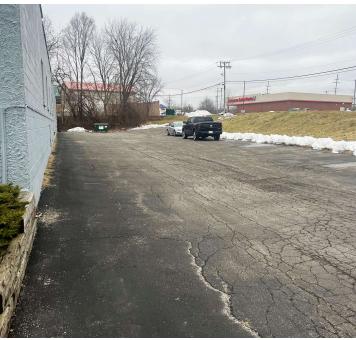

#### **PROPERTY OVERVIEW**

- 18,500 SF Free-Standing Building
- 1,882 ± SF Office Space (5 privates, large conference room, general office space, breakroom. 3 restrooms - 2 in warehouse with locker room)
- 16,618 ± SF Warehouse Space
- 43,560 SF Lot with Ample Parking
- 11'2" 12' Clear Ceiling Height
- 2 Drive-In Doors (10' x 10')
- 600 Amp, 480 Volt Power
- Built in 1947 with Addition in 1976
- I-1 Industrial District Zoning
- Sale Price: Was \$1,110,000 NEW PRICE: \$875,000