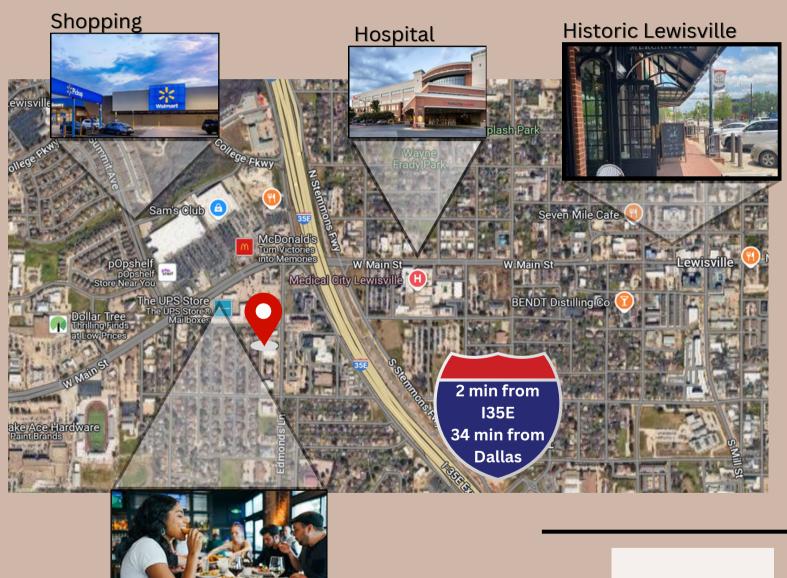

## **Location is Everything**

Victorian-Style Office Spaces Available for Lease - Prime Location Near I-35E!

Discover the perfect blend of charm and convenience with our exclusive office spaces in a beautifully designed Victorian-style complex. Situated just minutes from the I-35E interstate, these office spaces offer easy access between North Dallas and Dallas, making it an ideal location for professionals and businesses seeking connectivity.

## Key Features

- **Unique Architecture:** Stand out with a workspace that exudes character and timeless elegance.
- **Prime Location:** Only minutes from major interstate I-35E, facilitating quick commutes and accessibility.
- **Proximity to Amenities:** Surrounded by numerous restaurants, extensive shopping options, and local services.
- Close to Healthcare: Located near a major hospital, offering convenience for medical practitioners or related businesses.
- **Near Historic Downtown Lewisville:** Benefit from the vibrancy and charm of this well-loved area, attracting both clients and employees.
- **Versatile Usage:** Ideal for offices, medical practices, boutiques, creative studios, and more!

These office spaces offer unmatched potential for businesses looking to expand or establish themselves in a high-traffic, highly appealing location.

Make a statement with a unique office that reflects your brand's sophistication and commitment to excellence.