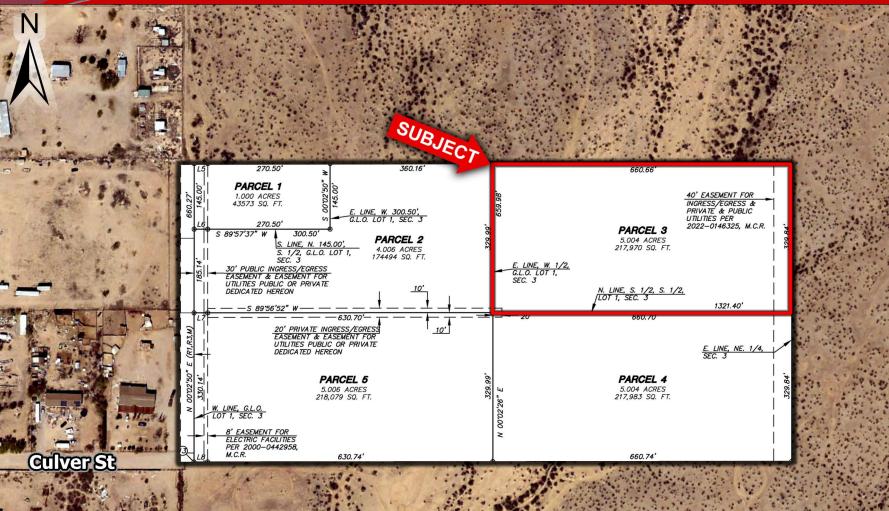

## 373<sup>rd</sup> Ave & Culver St.

#### Tonopah, AZ

- Location: 373rd Ave & Culver Street
- Size: 5 Acres
- Zoning: RU-43
- <u>Utilities:</u> Power to Property
- Price: \$87,500
- Comments:
- Cheap price per acre with huge upside potential.
- Flat property with easy access from I-10 on Wintersburg Rd.
- Permanently unobstructed
  views to the East due to Stand
  Land border.
- Approximately 3 miles from Ruth Fisher Elementary School.