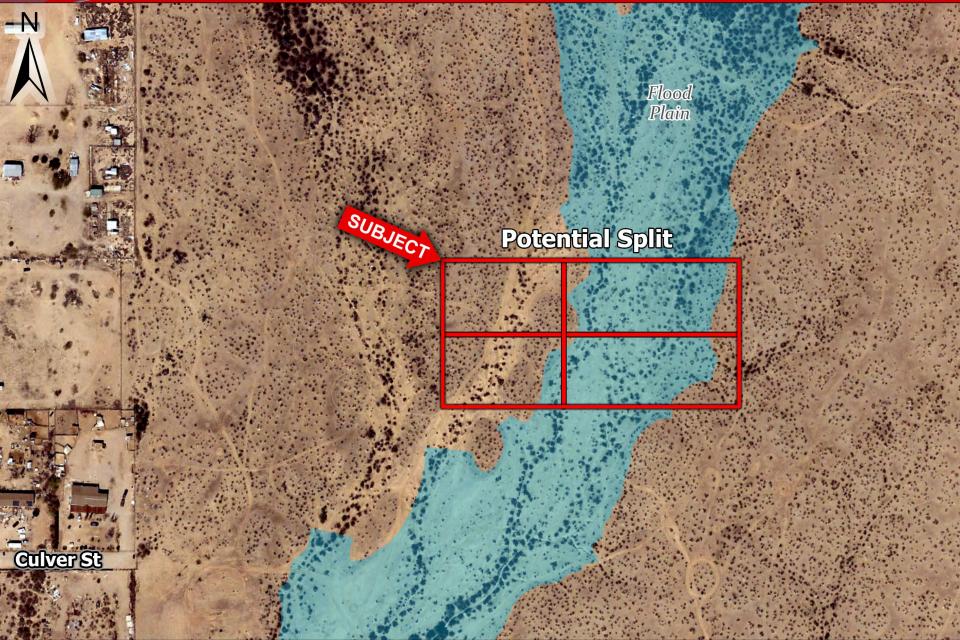

## 373<sup>rd</sup> Ave & Culver St.

#### Tonopah, AZ

- Location: 373rd Ave & Culver Street
- Size: 5 Acres
- Zoning: RU-43
- <u>Utilities:</u> Power to Property
- Price: \$87,500
- Comments:
- Cheap price per acre with huge upside potential.
- Flat property with easy access from I-10 on Wintersburg Rd.
- Permanently unobstructed
  views to the East due to Stand
  Land border.
- Approximately 3 miles from Ruth Fisher Elementary School.