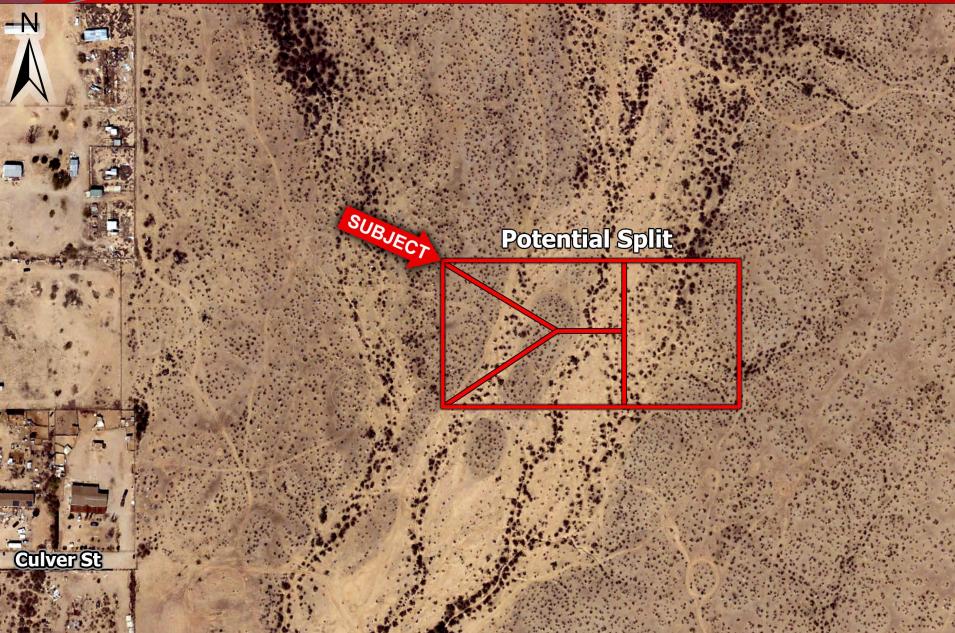

## 373<sup>rd</sup> Ave & Culver St.

#### Tonopah, AZ

- Location: 373rd Ave & Culver Street
- Size: 5 Acres
- Zoning: RU-43
- <u>Utilities:</u> Power to Property
- Price: \$87,500
- Comments:
- Cheap price per acre with huge upside potential.
- Flat property with easy access from I-10 on Wintersburg Rd.
- Permanently unobstructed
  views to the East due to Stand
  Land border.
- Approximately 3 miles from Ruth Fisher Elementary School.