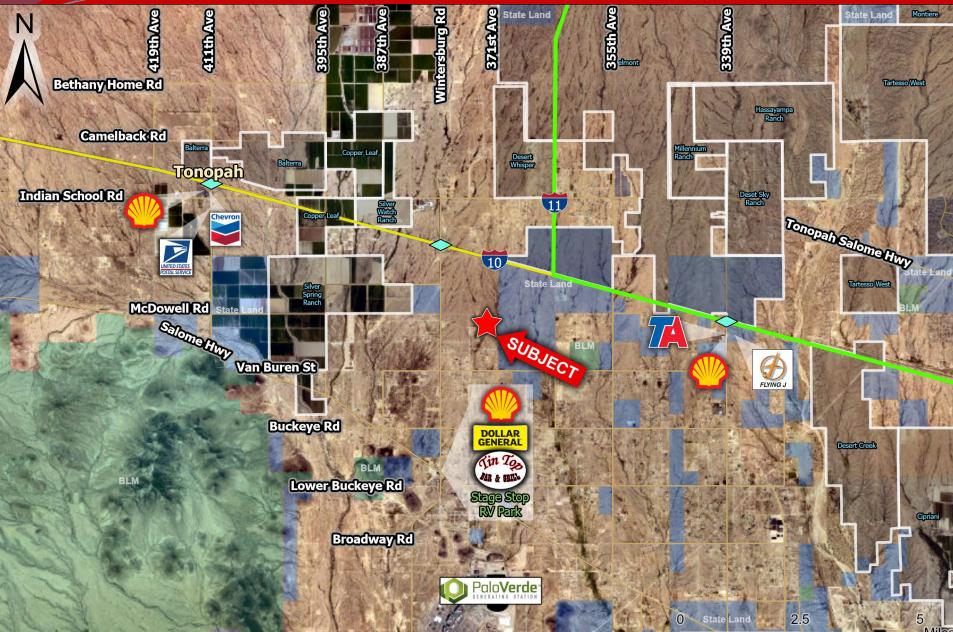

## 373<sup>rd</sup> Ave & Culver St.

#### Tonopah, AZ

- Location: 373rd Ave & Culver Street
- Size: 5 Acres
- Zoning: RU-43
- <u>Utilities:</u> Power to Property
- Price: \$87,500
- Comments:
- Cheap price per acre with huge upside potential.
- Flat property with easy access from I-10 on Wintersburg Rd.
- Permanently unobstructed
  views to the East due to Stand
  Land border.
- Approximately 3 miles from Ruth Fisher Elementary School.