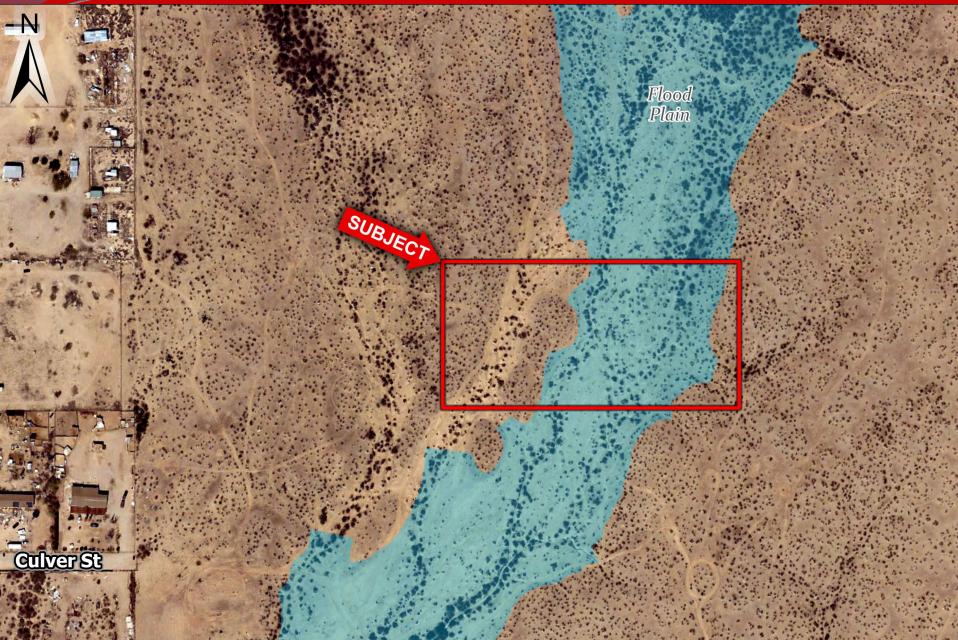

## 373<sup>rd</sup> Ave & Culver St.

#### Tonopah, AZ

- Location: 373rd Ave & Culver Street
- Size: 5 Acres
- Zoning: RU-43
- <u>Utilities:</u> Power to Property
- Price: \$87,500
- Comments:
- Cheap price per acre with huge upside potential.
- Flat property with easy access from I-10 on Wintersburg Rd.
- Permanently unobstructed
  views to the East due to Stand
  Land border.
- Approximately 3 miles from Ruth Fisher Elementary School.