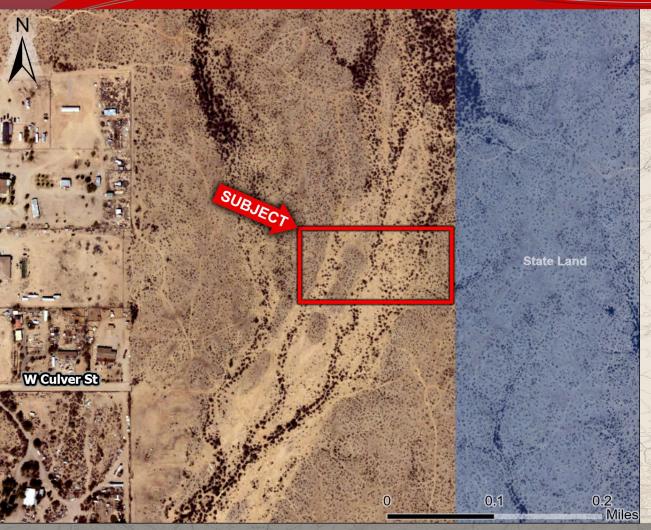

## 373<sup>rd</sup> Ave & Culver St.

#### Tonopah, AZ

- Location: 373rd Ave & Culver Street
- Size: 5 Acres
- Zoning: RU-43
- <u>Utilities:</u> Power to Property
- Price: \$87,500
- Comments:
- Cheap price per acre with huge upside potential.
- Flat property with easy access from I-10 on Wintersburg Rd.
- Permanently unobstructed
  views to the East due to Stand
  Land border.
- Approximately 3 miles from Ruth Fisher Elementary School.