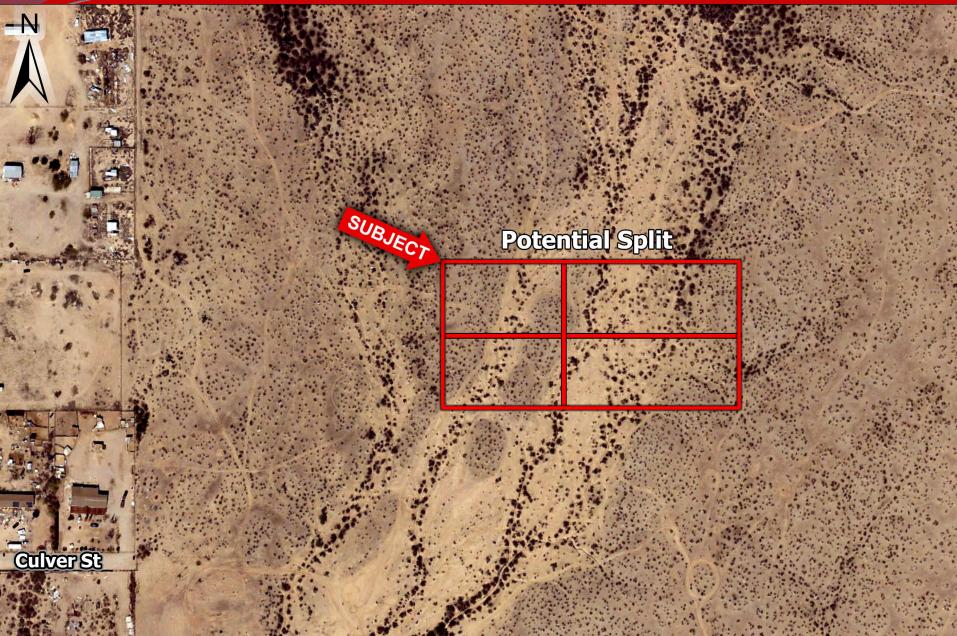

## 373<sup>rd</sup> Ave & Culver St.

#### Tonopah, AZ

- Location: 373rd Ave & Culver Street
- Size: 5 Acres
- Zoning: RU-43
- <u>Utilities:</u> Power to Property
- Price: \$87,500
- Comments:
- Cheap price per acre with huge upside potential.
- Flat property with easy access from I-10 on Wintersburg Rd.
- Permanently unobstructed
  views to the East due to Stand
  Land border.
- Approximately 3 miles from Ruth Fisher Elementary School.