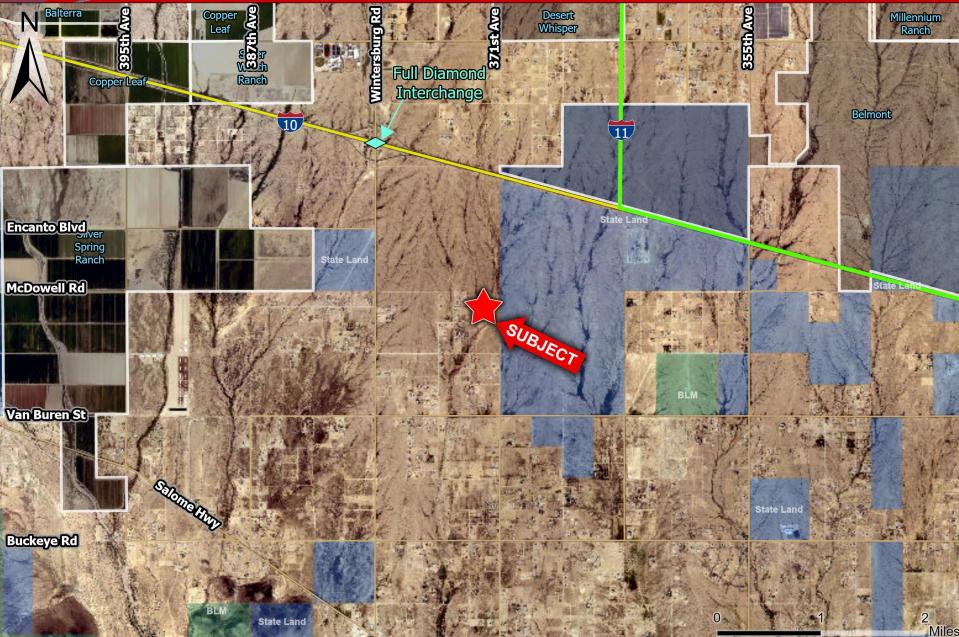

## 373<sup>rd</sup> Ave & Culver St.

#### Tonopah, AZ

- Location: 373rd Ave & Culver Street
- Size: 5 Acres
- Zoning: RU-43
- <u>Utilities:</u> Power to Property
- Price: \$87,500
- Comments:
- Cheap price per acre with huge upside potential.
- Flat property with easy access from I-10 on Wintersburg Rd.
- Permanently unobstructed
  views to the East due to Stand
  Land border.
- Approximately 3 miles from Ruth Fisher Elementary School.