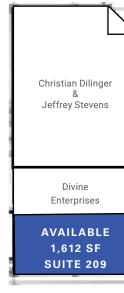

### **BUILDING 2**

AVAILABLE 1,612 SF SUITE 200

AVAILABLE 1,612 SF SUITE 204

National Bureau of Collections

AVAILABLE 1,612 SF SUITE 210

Strange Earth Studio

Greenwood Tax & Accounting

Edward Jones

# **PROPERTY DETAILS**

| Total Available SF | 6,448 SF  |
|--------------------|-----------|
| Suite 200          | 1,612 SF  |
| Suite 204          | 1,612 SF  |
| Suite 209          | 1,612 SF  |
| Suite 210          | 1,612 SF  |
| Lease Rate         | \$10/SF   |
| Additional Rent    | \$2/SF    |
| Building Size      | 14,596 SF |