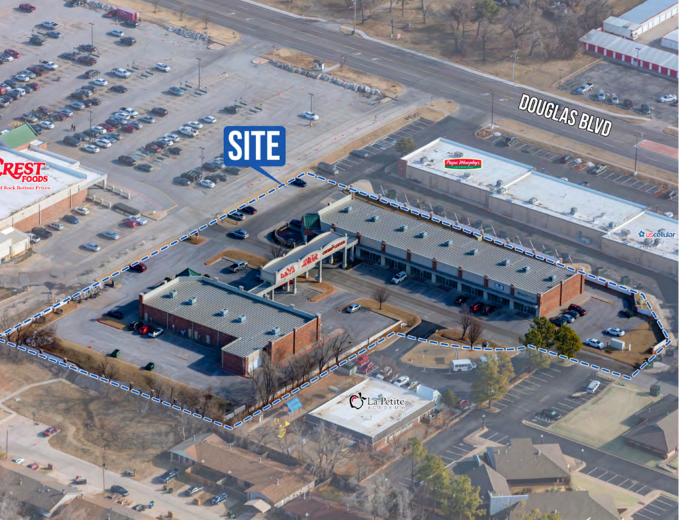

# **PROPERTY HIGHLIGHTS**

Neighborhood retail and office center in Midwest City

Just south of Crest Foods, one of Oklahoma's premier family owned grocery store chains

Surrounded by local and national retailers

# **SNAPSHOT**

Estimated Vehicles/Day
E Reno Avenue
19,968 VPD

Avg. HH Income 3-mi Radius \$66,774

Population 3-mi Radius 59,214

THE RETAIL **GROUP** 

JAY COHLMIA jaycohlmia@newmarkrp.com O: 405.602.2989

MICHAEL RAPELLA mrapella@newmarkrp.com