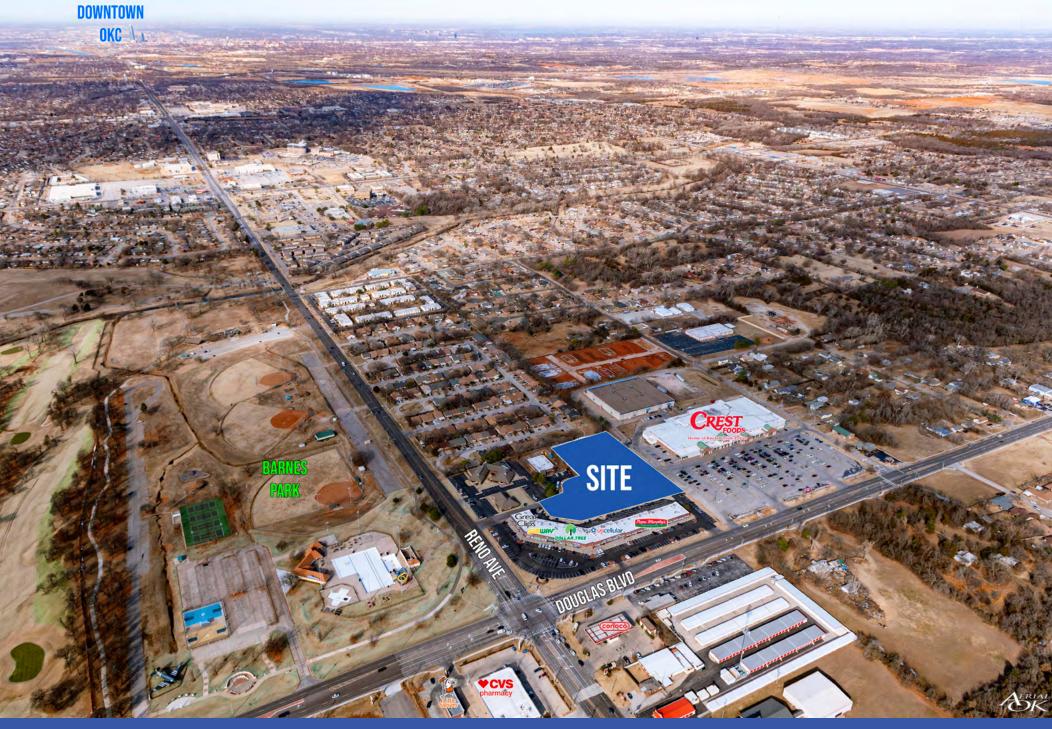

# **PROPERTY HIGHLIGHTS**

Neighborhood retail and office center in Midwest City

Just south of Crest Foods, one of Oklahoma's premier family owned grocery store chains

Surrounded by local and national retailers

# **SNAPSHOT**

Estimated Vehicles/Day
E Reno Avenue
19,968 VPD

Avg. HH Income 3-mi Radius \$66,774

Population 3-mi Radius 59,214

THE RETAIL **GROUP** 

JAY COHLMIA jaycohlmia@newmarkrp.com O: 405.602.2989

MICHAEL RAPELLA mrapella@newmarkrp.com