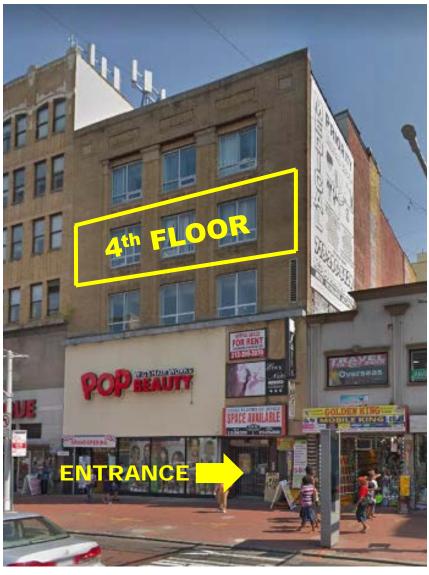

## **Transportation**

Several bus lines at door and near **B02** subways, LIRR & AirTrain

**CALL FOR PRICING** 

Full Floor
Opportunity
4,700 Sq. Ft.
4<sup>th</sup> Floor

~ Ideal for General Office, Non-Profit, Medical, Use ~