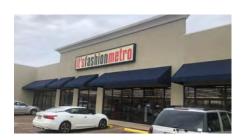

**FOR LEASE** 

|   | TENANT             | SUITE | SIZE     | SPACE      |
|---|--------------------|-------|----------|------------|
| 1 | Pure Power Fitness | 126   | 7,700 SF | 77' x 100' |
| 2 | Dollar Tree        | 122   | 8,100 SF | 81' x 100' |
| 3 | JC Wigs & Beauty   | 120   | 2,700 SF | 27' x 100' |
| 4 | It's Fashion Metro | 118   | 8,960 SF | 112' x 80' |
| 5 | Acai Bowl          | 115   | 2,240 SF | 28' x 80'  |
| 6 | Headlines          | 114   | 1,200 SF | 20' x 60'  |
| 7 | Gina's Nails       | 113   | 1,200 SF | 20' x 60'  |
| 8 | First Heritage     | 112   | 1,200 SF | 20' x 60'  |