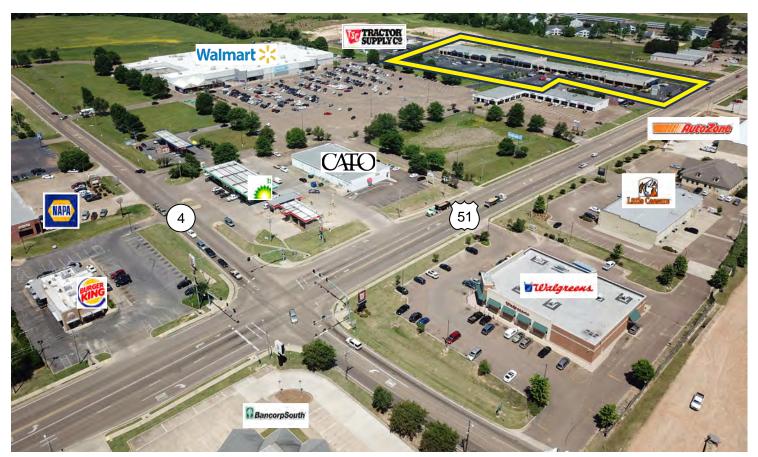

#### **FEATURES**

- Space available in this 50,900 SF Retail Center
- Excellent location off Highway 51. The center is adjacent to a brand new Tractor Supply, shadow anchored by a Super Wal-Mart and across the street from the main campus of Northwest Mississippi Community College.
- Current tenants include Dollar Tree, It's Fashion Metro, El Charro, First Heritage and Five Star Pharmacy.
- Center offers pylon signage, freeway visibility and abundant parking.
- Call for rental rates.