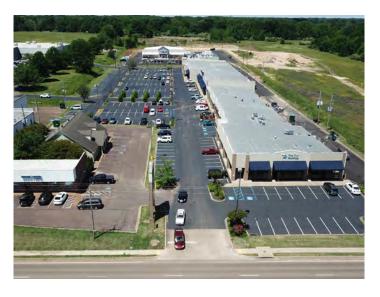

#### **FEATURES**

- Space available in this 50,900 SF Retail Center
- Excellent location off Highway 51. The center is adjacent to a brand new Tractor Supply, shadow anchored by a Super Wal-Mart and across the street from the main campus of Northwest Mississippi Community College.
- Current tenants include Dollar Tree, It's Fashion Metro, El Charro, First Heritage and Five Star Pharmacy.
- Center offers pylon signage, freeway visibility and abundant parking.
- Call for rental rates.