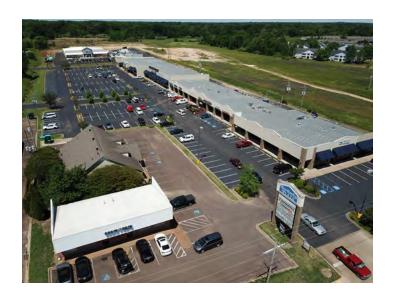

#### **FEATURES**

- Space available in this 50,900 SF Retail Center
- Excellent location off Highway 51. The center is adjacent to a brand new Tractor Supply, shadow anchored by a Super Wal-Mart and across the street from the main campus of Northwest Mississippi Community College.
- Current tenants include Dollar Tree, It's Fashion Metro, El Charro, First Heritage and Five Star Pharmacy.
- Center offers pylon signage, freeway visibility and abundant parking.
- Call for rental rates.