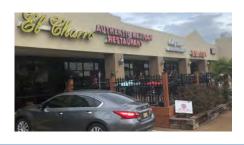

|    | TENANT                | SUITE | SIZE     | Space     |
|----|-----------------------|-------|----------|-----------|
| 9  | Five Star Nutrition   | 110   | 1,200 SF | 20' x 60' |
| 10 | El Charro             | 109   | 4,800 SF | 80' x 60' |
| 11 | Muscle & Joint Clinic | 107   | 1,200 SF | 20' x 60' |
| 12 | Mr. Chen's            | 106   | 1,200 SF | 20' x 60' |
| 13 | Hotwangs.com          | 105   | 1,200 SF | 20' x 60' |
| 14 | AVAILABLE             | 103   | 4,000 SF | 80' x 50' |
| 15 | Five Star Pharmacy    | 102   | 4,000 SF | 50' x 50' |
|    |                       |       |          |           |