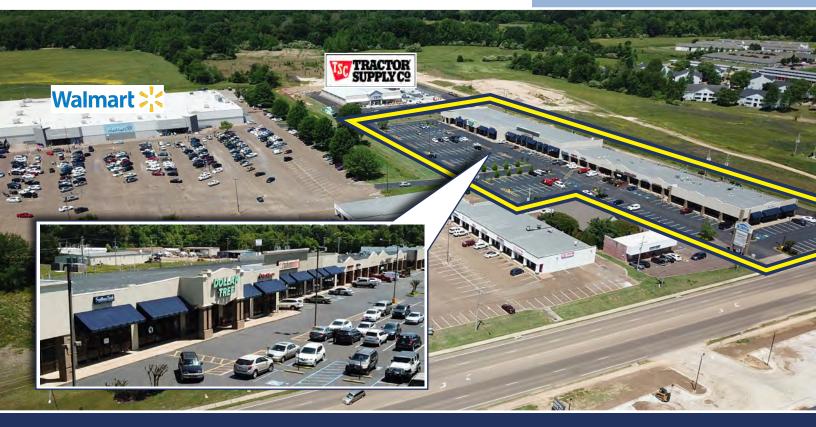

#### **FEATURES**

- Space available in this 50,900 SF Retail Center
- Excellent location off Highway 51. The center is adjacent to a brand new Tractor Supply, shadow anchored by a Super Wal-Mart and across the street from the main campus of Northwest Mississippi Community College.
- Current tenants include Dollar Tree, It's Fashion Metro, El Charro, First Heritage and Five Star Pharmacy.
- Center offers pylon signage, freeway visibility and abundant parking.
- Call for rental rates.