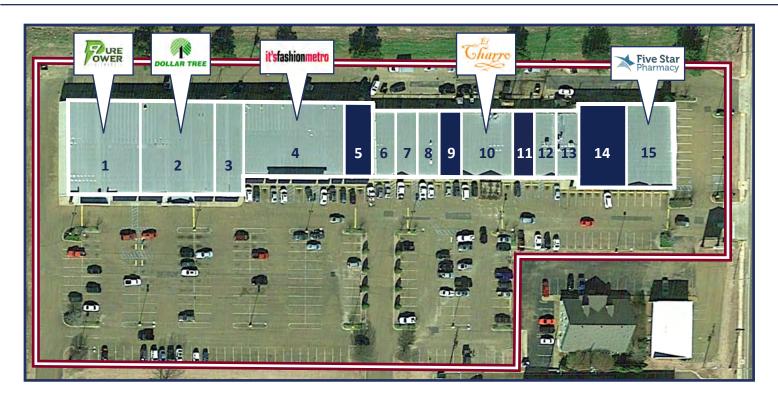

**FOR LEASE** 

|   | TENANT             | SUITE | SIZE     | SPACE      |
|---|--------------------|-------|----------|------------|
| 1 | Pure Power Fitness | 126   | 7,700 SF | 77' x 100' |
| 2 | Dollar Tree        | 122   | 8,100 SF | 81' x 100' |
| 3 | JC Wigs & Beauty   | 120   | 2,700 SF | 27' x 100' |
| 4 | It's Fashion Metro | 118   | 8,960 SF | 112' x 80' |
| 5 | Acai Bowl          | 115   | 2,240 SF | 28' x 80'  |
| 6 | Headlines          | 114   | 1,200 SF | 20' x 60'  |
| 7 | Gina's Nails       | 113   | 1,200 SF | 20' x 60'  |
| 8 | First Heritage     | 112   | 1,200 SF | 20' x 60'  |

|    | TENANT                | SUITE | SIZE     | Space     |
|----|-----------------------|-------|----------|-----------|
| 9  | Five Star Nutrition   | 110   | 1,200 SF | 20' x 60' |
| 10 | El Charro             | 109   | 4,800 SF | 80' x 60' |
| 11 | Muscle & Joint Clinic | 107   | 1,200 SF | 20' x 60' |
| 12 | Mr. Chen's            | 106   | 1,200 SF | 20' x 60' |
| 13 | Hotwangs.com          | 105   | 1,200 SF | 20' x 60' |
| 14 | AVAILABLE             | 103   | 4,000 SF | 80' x 50' |
| 15 | Five Star Pharmacy    | 102   | 4,000 SF | 50' x 50' |
|    |                       |       |          |           |