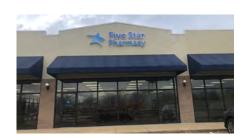

|    | TENANT                | SUITE | SIZE     | Space     |
|----|-----------------------|-------|----------|-----------|
| 9  | Five Star Nutrition   | 110   | 1,200 SF | 20' x 60' |
| 10 | El Charro             | 109   | 4,800 SF | 80' x 60' |
| 11 | Muscle & Joint Clinic | 107   | 1,200 SF | 20' x 60' |
| 12 | Mr. Chen's            | 106   | 1,200 SF | 20' x 60' |
| 13 | Hotwangs.com          | 105   | 1,200 SF | 20' x 60' |
| 14 | AVAILABLE             | 103   | 4,000 SF | 80' x 50' |
| 15 | Five Star Pharmacy    | 102   | 4,000 SF | 50' x 50' |
|    |                       |       |          |           |