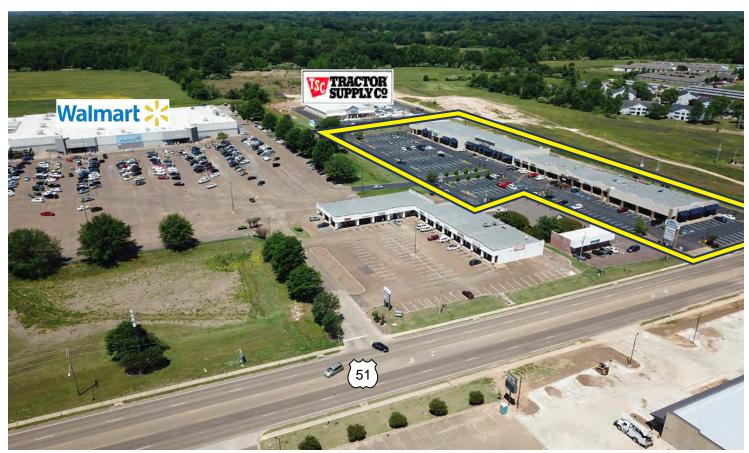

#### **FEATURES**

- Space available in this 50,900 SF Retail Center
- Excellent location off Highway 51. The center is adjacent to a brand new Tractor Supply, shadow anchored by a Super Wal-Mart and across the street from the main campus of Northwest Mississippi Community College.
- Current tenants include Dollar Tree, It's Fashion Metro, El Charro, First Heritage and Five Star Pharmacy.
- Center offers pylon signage, freeway visibility and abundant parking.
- Call for rental rates.