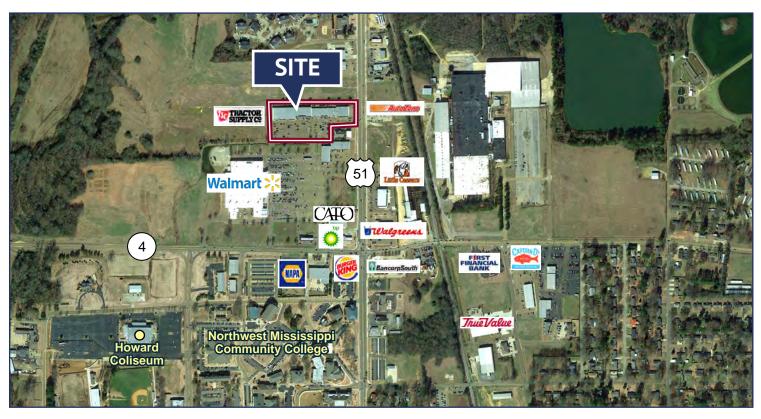

#### **FEATURES**

- Space available in this 50,900 SF Retail Center
- Excellent location off Highway 51. The center is adjacent to a brand new Tractor Supply, shadow anchored by a Super Wal-Mart and across the street from the main campus of Northwest Mississippi Community College.
- Current tenants include Dollar Tree, It's Fashion Metro, El Charro, First Heritage and Five Star Pharmacy.
- Center offers pylon signage, freeway visibility and abundant parking.
- Call for rental rates.