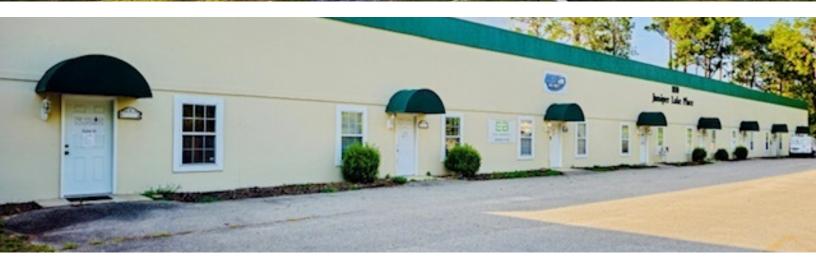

#### **PROPERTY OVERVIEW**

Introducing a prime investment opportunity at 3625 Murdocksville Road, West End, NC. This 11,000 SF property features 9 units, offering a versatile industrial/flex space ideal for investors. Built in 1946 and renovated in 2005, this commercial zoned property in Moore County boasts 100% occupancy, ensuring immediate ROI potential. With an established rental history and a strategic location, this property presents a compelling opportunity for both seasoned and aspiring investors in the industrial real estate segment.

#### **PROPERTY HIGHLIGHTS**

- - 11,540 SF industrial/flex space with 9 units
- - Built in 2005
- - Zoned commercial for diverse usage
- - Prime Moore County location
- - 100% occupancy for immediate returns