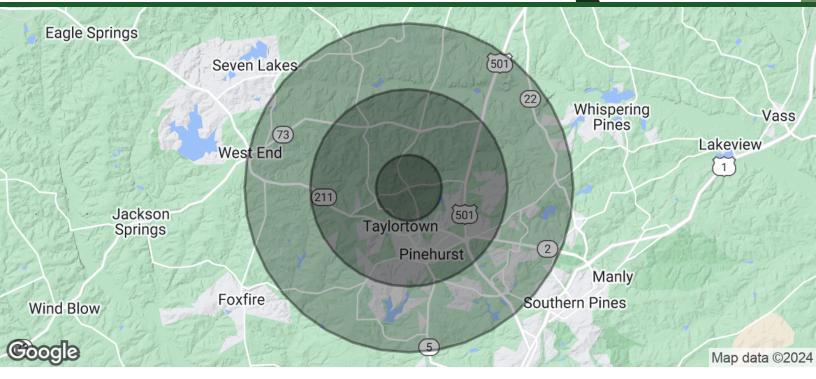

# JUNIPER LAKE-MURDOCKSVILLE

3625 MURDOCKSVILLE ROAD WEST END, NC 27376

| POPULATION           | 1 MILE    | 3 MILES   | 5 MILES   |
|----------------------|-----------|-----------|-----------|
| Total Population     | 1,112     | 15,684    | 31,286    |
| Average Age          | 43        | 50        | 50        |
| Average Age (Male)   | 42        | 49        | 49        |
| Average Age (Female) | 44        | 51        | 51        |
| HOUSEHOLDS & INCOME  | 1 MILE    | 3 MILES   | 5 MILES   |
| Total Households     | 480       | 6,856     | 13,822    |
| # of Persons per HH  | 2.3       | 2.3       | 2.3       |
| Average HH Income    | \$79,742  | \$122,264 | \$126,883 |
| Average House Value  | \$343,043 | \$509,811 | \$509,491 |

Demographics data derived from AlphaMap