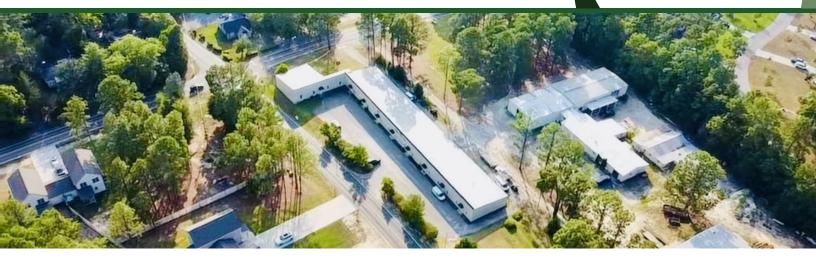

#### **PROPERTY OVERVIEW**

Introducing a prime investment opportunity at 3625 Murdocksville Road, West End, NC. This 11,000 SF property features 9 units, offering a versatile industrial/flex space ideal for investors. Built in 1946 and renovated in 2005, this commercial zoned property in Moore County boasts 100% occupancy, ensuring immediate ROI potential. With an established rental history and a strategic location, this property presents a compelling opportunity for both seasoned and aspiring investors in the industrial real estate segment.

#### **PROPERTY HIGHLIGHTS**

- - 11,540 SF industrial/flex space with 9 units
- - Built in 2005
- - Zoned commercial for diverse usage
- - Prime Moore County location
- - 100% occupancy for immediate returns