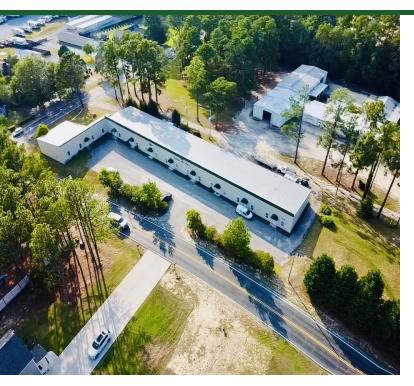

#### **PROPERTY OVERVIEW**

Introducing a prime investment opportunity at 3625 Murdocksville Road, West End, NC. This 11,000 SF property features 9 units, offering a versatile industrial/flex space ideal for investors. Built in 1946 and renovated in 2005, this commercial zoned property in Moore County boasts 100% occupancy, ensuring immediate ROI potential. With an established rental history and a strategic location, this property presents a compelling opportunity for both seasoned and aspiring investors in the industrial real estate segment.

#### **PROPERTY HIGHLIGHTS**

- - 11,540 SF industrial/flex space with 9 units
- - Built in 2005
- - Zoned commercial for diverse usage
- - Prime Moore County location
- - 100% occupancy for immediate returns

#### **OFFERING SUMMARY**

| Sale Price:      | \$1,500,000  |
|------------------|--------------|
| Building Size:   | 11,540 SF    |
| Lot Size:        | 1.18 Acres   |
| Number of Units: | 9            |
| Price / SF:      | \$136.36     |
| Cap Rate:        | 7.03%        |
| NOI:             | \$105,512    |
| Year Built:      | 2005         |
| Zoning:          | Commercial   |
| Market:          | Moore County |
| Submarket:       | Pinehurst    |
|                  |              |