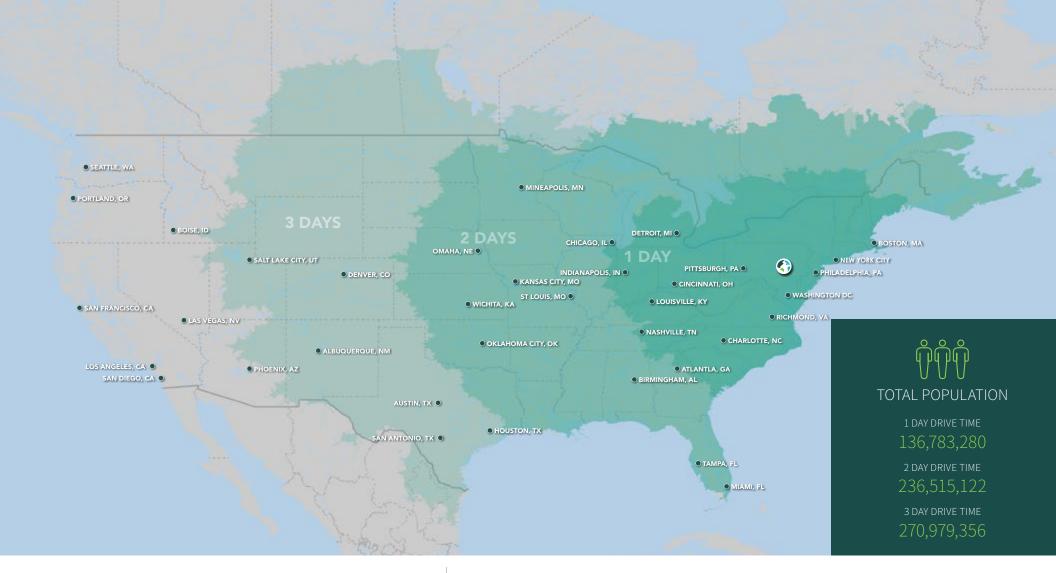

| 10.39%                                                                   |



SAME-DAY
DISTRIBUTION REACH

| <b>O</b> UPS MEGA HUB | 12 MILES | PORT OF BALTIMORE          | 93 MILES  | WASHINGTON D.C        | 128 MILES |
|-----------------------|----------|----------------------------|-----------|-----------------------|-----------|
| FEDEX FREIGHT         | 12 MILES | PHILADELPHIA               | 114 MILES | NEW YORK              | 173 MILES |
| FEDEX GROUND          | 12 MILES | O DULLES INT'L AIRPORT     | 127 MILES | PORT NEWARK ELIZABETH | 151 MILES |
| MARRISBURG AIRPORT    | 16 MILES | PHILAPORT                  | 118 MILES |                       | 183 MILES |
| BALTIMORE             | 93 MILES | PHILADELPHIA INT'L AIRPORT | 120 MILES |                       | 178 MILES |





#### KBC Advisors | Philadelphia

775 E Lancaster Avenue, Suite 225 Villanova, PA 19085

#### **Mark Chubb**

+1 302 275 5043 mark.chubb@kbcadvisors.com

#### **Summer Coulter**

+1 909 636 4777 summer.coulter@kbcadvisors.com

#### Michael Zerbe

+1 610 462 3956 michael.zerbe@kbcadvisors.com

#### W. Jason Webb

+1 717 329 0881 jason.webb@kbcadvisors.com



#### **Prologis**

400 Boulder Drive Suite 200 Breinigsville, PA 18031 US

#### Bill Mehl

+1 610 533 2300 wmehl@prologis.com © 2024 KBC ADVISORS This information has been obtained from sources believed to be reliable but has not been verified for accuracy or completeness. You should conduct a careful, independent investigation of the property and verify all information. Any reliance on this information is solely at your own risk. T