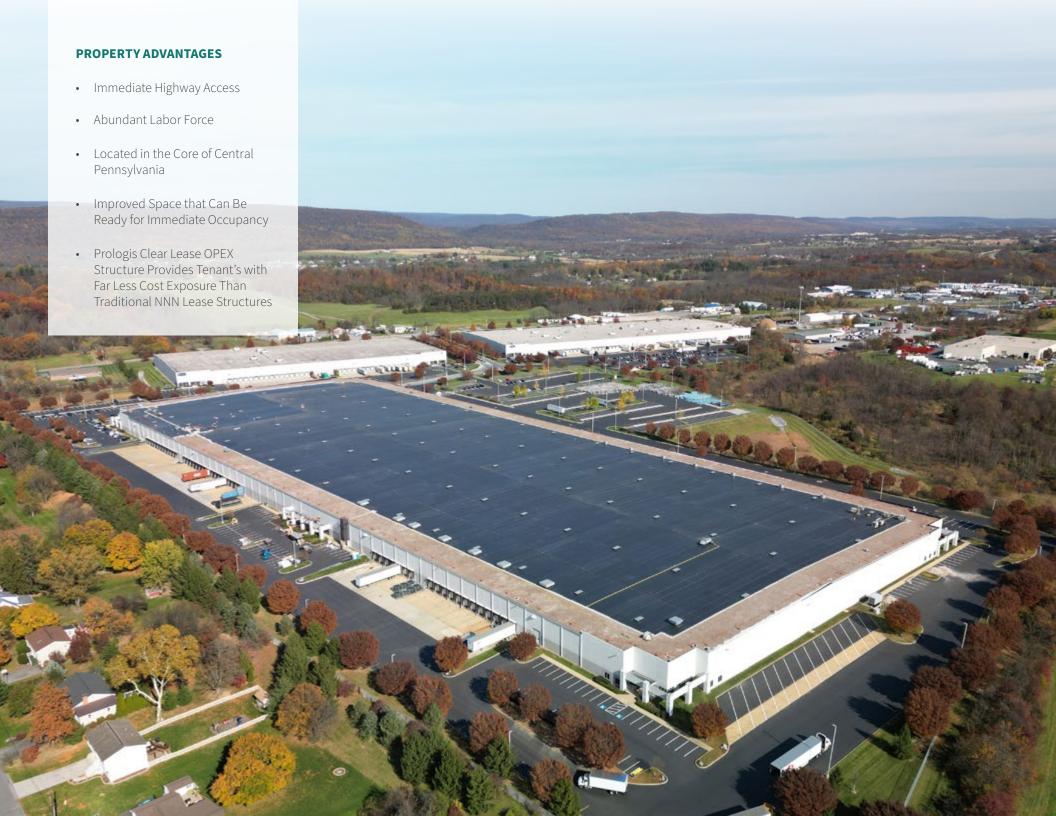

# 770,000 SF DISTRIBUTION/FULFILLMENT FACILITY AVAILABLE FOR LEASE LOCATED IN THE CORE OF CENTRAL PENNSYLVANIA

100 QUALITY CIRCLE, HARRISBURG, PA 17112 Prologis Harrisburg

### **Property Specifications**

- 770,000 SF Warehouse/Distribution Facilty
- 21,614 SF Office Space

Broken into Various Ancillary and Receiving Offices Shipping

- 550' x 1400' Building Dimensions
- 50' x 50' Column Spacing
- 30' Clear Height
- 485 Car Parking Spaces