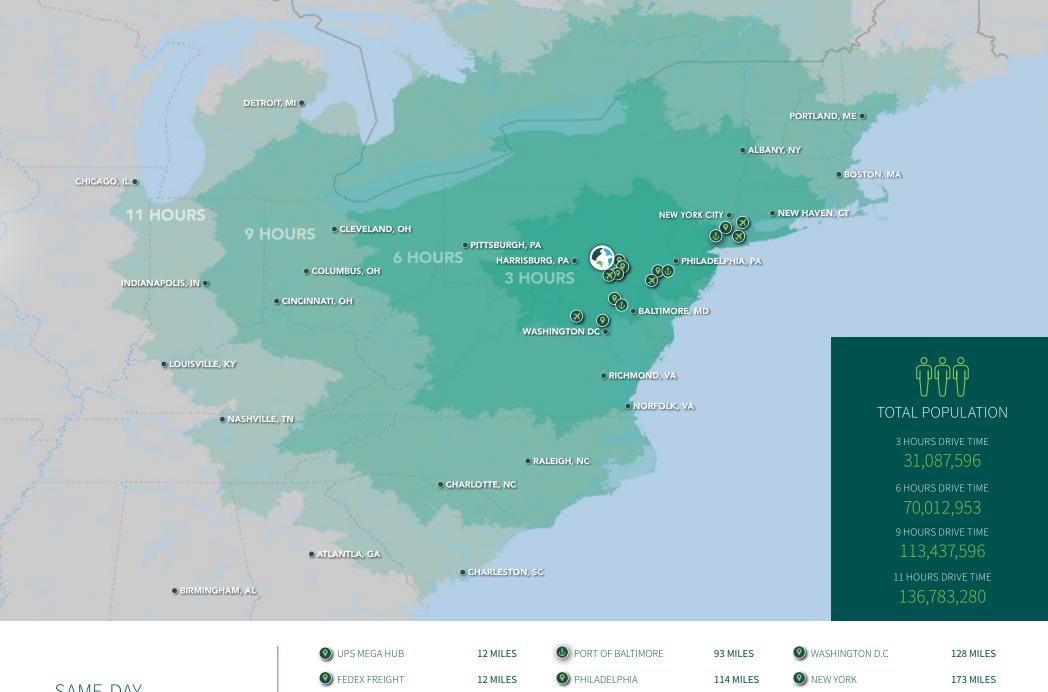

SAME-DAY
DISTRIBUTION REACH

| <b>O</b> UPS MEGA HUB | 12 MILES | PORT OF BALTIMORE          | 93 MILES  | WASHINGTON D.C        | 128 MILES |
|-----------------------|----------|----------------------------|-----------|-----------------------|-----------|
| FEDEX FREIGHT         | 12 MILES | PHILADELPHIA               | 114 MILES | NEW YORK              | 173 MILES |
| FEDEX GROUND          | 12 MILES | O DULLES INT'L AIRPORT     | 127 MILES | PORT NEWARK ELIZABETH | 151 MILES |
| MARRISBURG AIRPORT    | 16 MILES | PHILAPORT                  | 118 MILES |                       | 183 MILES |
| BALTIMORE             | 93 MILES | PHILADELPHIA INT'L AIRPORT | 120 MILES |                       | 178 MILES |