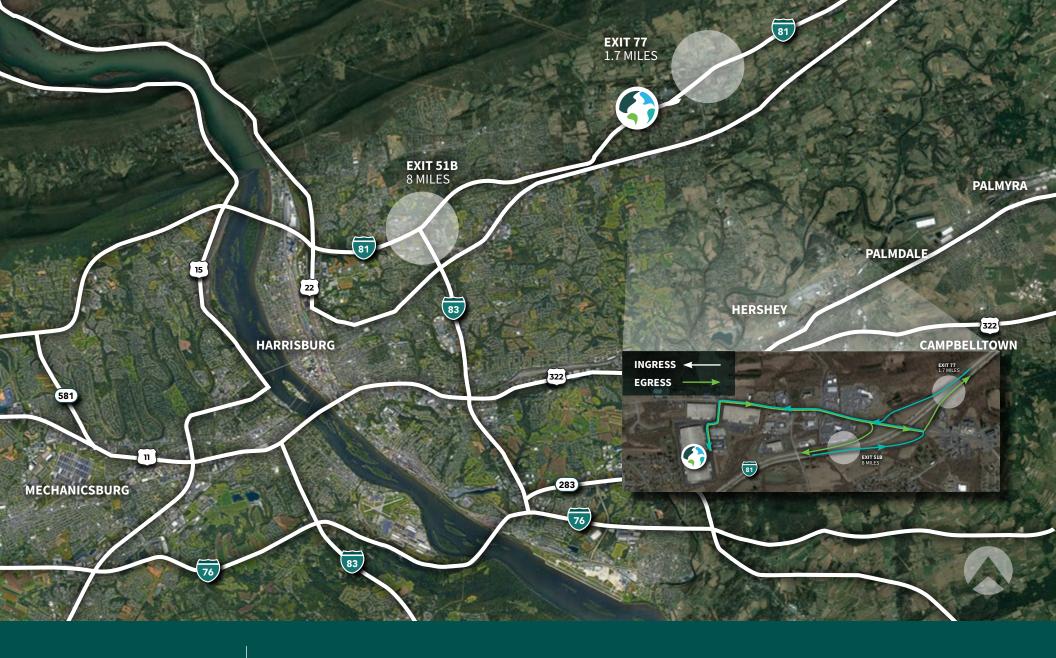

- 4 Drive-in Doors
- 100 Dock Doors Fully Equipped
- 123 Expandable secured trailers stalls
- ESFR Sprinkler System
- Fully Fenced Truck Court
  with Guard Shack

IMMEDIATE ACCESS
TO INTERSTATES

| 1.5 MILES » | I-81  |
|-------------|-------|
| 8 MILES »   | I- 78 |

| 13 MILES»   | I-83  |
|-------------|-------|
| 15.6 MILE » | I- 76 |

SAME-DAY
DISTRIBUTION REACH

| <b>O</b> UPS MEGA HUB | 12 MILES | PORT OF BALTIMORE          | 93 MILES  | WASHINGTON D.C        | 128 MILES |
|-----------------------|----------|----------------------------|-----------|-----------------------|-----------|
| FEDEX FREIGHT         | 12 MILES | PHILADELPHIA               | 114 MILES | NEW YORK              | 173 MILES |
| FEDEX GROUND          | 12 MILES | O DULLES INT'L AIRPORT     | 127 MILES | PORT NEWARK ELIZABETH | 151 MILES |
| MARRISBURG AIRPORT    | 16 MILES | PHILAPORT                  | 118 MILES |                       | 183 MILES |
| BALTIMORE             | 93 MILES | PHILADELPHIA INT'L AIRPORT | 120 MILES |                       | 178 MILES |