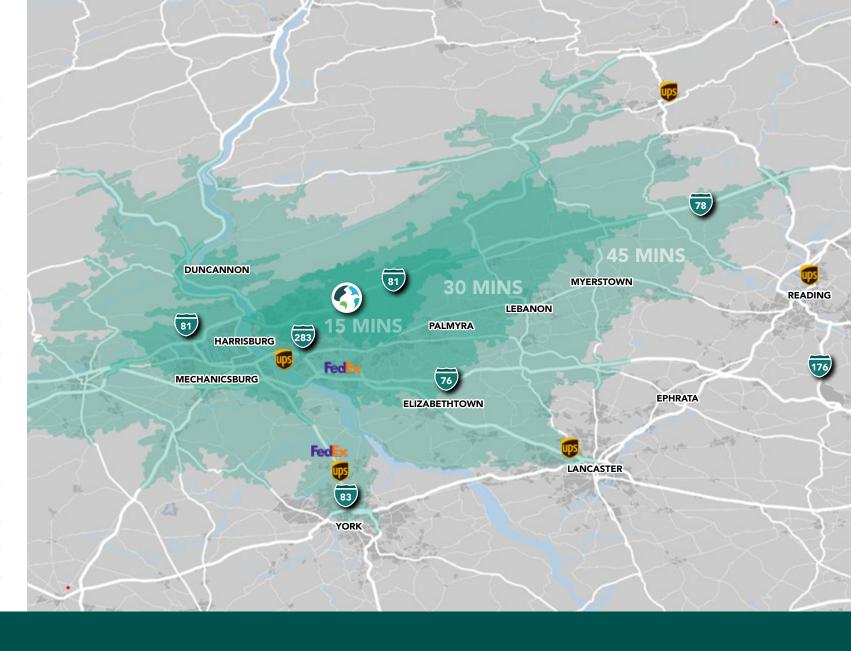

- 4 Drive-in Doors
- 100 Dock Doors Fully Equipped
- 123 Expandable secured trailers stalls
- ESFR Sprinkler System
- Fully Fenced Truck Court
  with Guard Shack

IMMEDIATE ACCESS
TO INTERSTATES

| 1.5 MILES » | I-81  |
|-------------|-------|
| 8 MILES »   | I- 78 |

| 13 MILES»   | I-83  |
|-------------|-------|
| 15.6 MILE » | I- 76 |