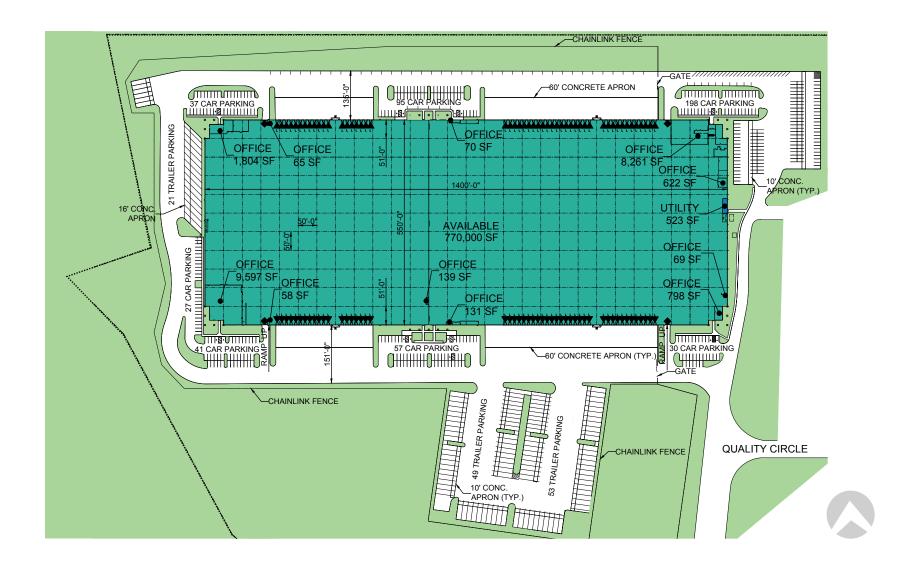

### **Property Specifications**

- 770,000 SF Warehouse/Distribution Facilty
- 21,614 SF Office Space

Broken into Various Ancillary and Receiving Offices Shipping

- 550' x 1400' Building Dimensions
- 50' x 50' Column Spacing
- 30' Clear Height
- 485 Car Parking Spaces

- 4 Drive-in Doors
- 100 Dock Doors Fully Equipped
- 123 Expandable secured trailers stalls
- ESFR Sprinkler System
- Fully Fenced Truck Court
  with Guard Shack

IMMEDIATE ACCESS
TO INTERSTATES

| 1.5 MILES » | I-81  |
|-------------|-------|
| 8 MILES »   | I- 78 |