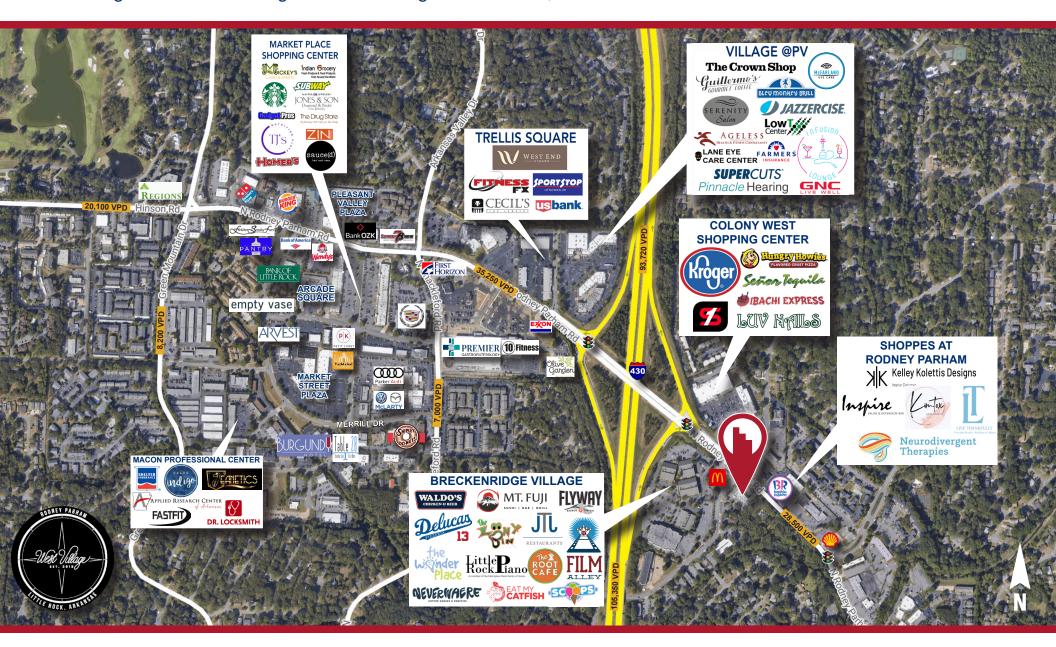

### **COMMENTS**

- Prime opportunity for a medical owner/user
- Currently 80% leased
- Convenient access to I-430 via Rodney Parham Road
- Just minutes from Little Rock's prominent medical corridor, including Baptist Health and CHI St.
   Vincent
- Directly across the street from the revitalized Breckenridge Village entertainment district, featuring new local restaurants, retailers, and a new theater/entertainment venue
- Ample parking available on both sides of the building