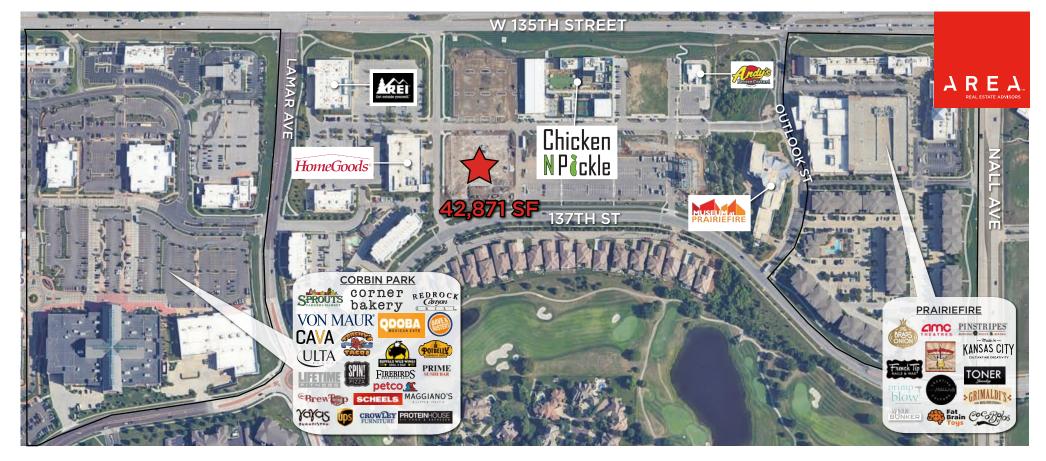

# SUBLEASE AVAILABLE NOW PRAIRIEFIRE SHOPPING CENTER 5601 W 135TH STREET OVERLAND PARK, KS





#### TIFFANY RUZICKA

**D** 816.876.2513

E TRUZICKA@OPENAREA.COM

#### MATT VAUPELL

D 816.876.2501

E MVAUPELL@OPENAREA.COM



#### **FEATURES**

- JUNIOR ANCHOR SPACE AVAILABLE
- STRONG RETAIL CORRIDOR
- SOUGHT AFTER SHOPPING CENTER WITH RARE JUNIOR BOX OPTION
- CONTACT FOR DETAILS

#### **CO-TENANTS**









#### **AVAILABILITY**

42,871 SF SUBLEASE

#### **DEMOGRAPHICS**

|                    | 3 MILES   | 5 MILES   | / MILES   |
|--------------------|-----------|-----------|-----------|
| POPULATION         | 85,324    | 182,719   | 330,000   |
| DAYTIME POPULATION | 64,627    | 155,408   | 252,093   |
| HOUSEHOLDS         | 33,254    | 73,121    | 134,364   |
| MEDIAN HH INCOME   | \$168,620 | \$154,061 | \$131,840 |

#### AREA REAL ESTATE ADVISORS

A 4800 MAIN ST, SUITE 400 • KANSAS CITY, MO 64112

P 816.895.4800 W OPENAREA.COM

### PRAIRIEFIRE

## AREA.

#### **CENTER SITE PLAN**



#### FLOOR PLAN