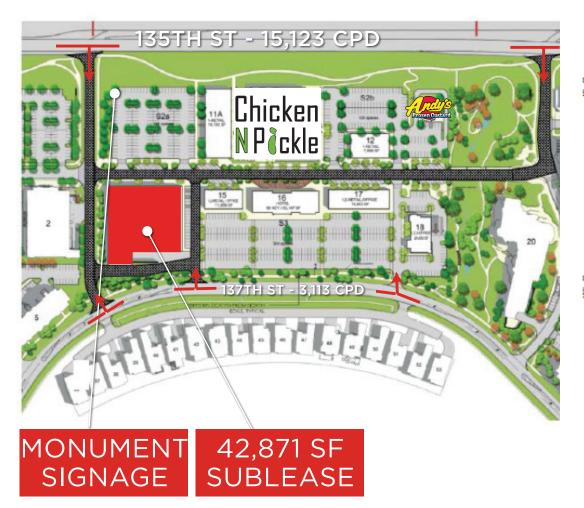

VAUPELL@OPENAREA.COM



#### **FEATURES**

- JUNIOR ANCHOR SPACE AVAILABLE
- STRONG RETAIL CORRIDOR
- SOUGHT AFTER SHOPPING CENTER WITH RARE JUNIOR BOX OPTION
- CONTACT FOR DETAILS

#### **CO-TENANTS**









#### **AVAILABILITY**

42,871 SF SUBLEASE

#### **DEMOGRAPHICS**

|                    | 3 MILES   | 5 MILES   | / MILES   |
|--------------------|-----------|-----------|-----------|
| POPULATION         | 85,324    | 182,719   | 330,000   |
| DAYTIME POPULATION | 64,627    | 155,408   | 252,093   |
| HOUSEHOLDS         | 33,254    | 73,121    | 134,364   |
| MEDIAN HH INCOME   | \$168,620 | \$154,061 | \$131,840 |

#### AREA REAL ESTATE ADVISORS

A 4800 MAIN ST, SUITE 400 • KANSAS CITY, MO 64112

P 816.895.4800 W OPENAREA.COM

### PRAIRIEFIRE

## AREA.

#### **CENTER SITE PLAN**



#### FLOOR PLAN