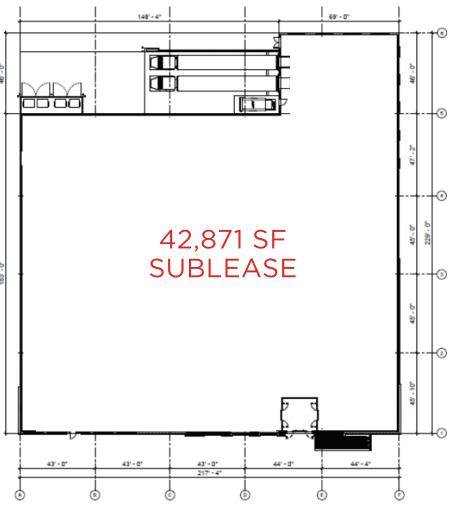

M



#### **FEATURES**

- JUNIOR ANCHOR SPACE AVAILABLE
- STRONG RETAIL CORRIDOR
- SOUGHT AFTER SHOPPING CENTER WITH RARE JUNIOR BOX OPTION
- CONTACT FOR DETAILS

#### **CO-TENANTS**









#### **AVAILABILITY**

42,871 SF SUBLEASE

#### **DEMOGRAPHICS**

|                    | 3 MILES   | 5 MILES   | / MILES   |
|--------------------|-----------|-----------|-----------|
| POPULATION         | 85,324    | 182,719   | 330,000   |
| DAYTIME POPULATION | 64,627    | 155,408   | 252,093   |
| HOUSEHOLDS         | 33,254    | 73,121    | 134,364   |
| MEDIAN HH INCOME   | \$168,620 | \$154,061 | \$131,840 |

#### AREA REAL ESTATE ADVISORS

A 4800 MAIN ST, SUITE 400 • KANSAS CITY, MO 64112

P 816.895.4800 W OPENAREA.COM

### PRAIRIEFIRE

## AREA.

#### **CENTER SITE PLAN**



#### FLOOR PLAN