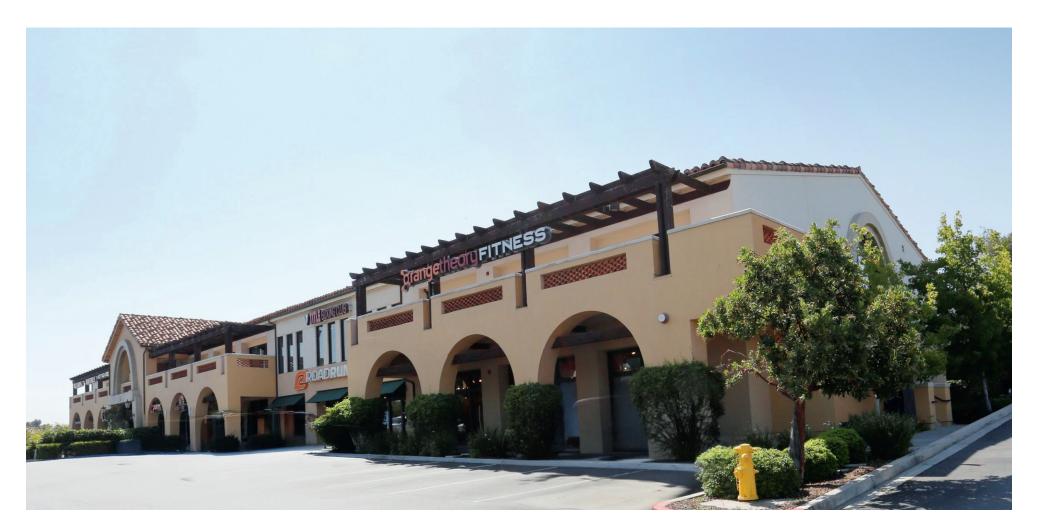

# THE NEWBURY TERRACE

# BUILDING INFO

- Two story freestanding retail building of approx. 33,212 SF
- Comprised of fitness oriented tenant mix (Orangetheory, Roadrunner Sports, The Foundry Hot Yoga, 101 Boxing Club)
- Excellent exposure facing
   101-Freeway in Newbury Park
- Shopping center also includes
   Marriott Hotel and Chilli's
- Tenant mix also includes:
   Holdren's Steakhouse & Sumo Newbury Park
- 144 surface parking spaces