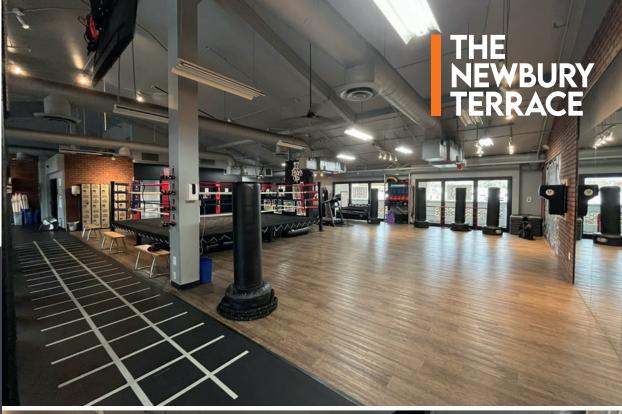

### SUITE N (SUBLEASE)

\$5,000/Month 1,300 SF

**Term:** Negotiable

Available: Immediately

Use: Retail

**Parking:** 3/1000 SF

#### Notes:

- Former Foundry Yoga Studio
- Abundant Natural Light
- High Window Line
- Excellent Exposure with Freeway
- Signage
- HVAC