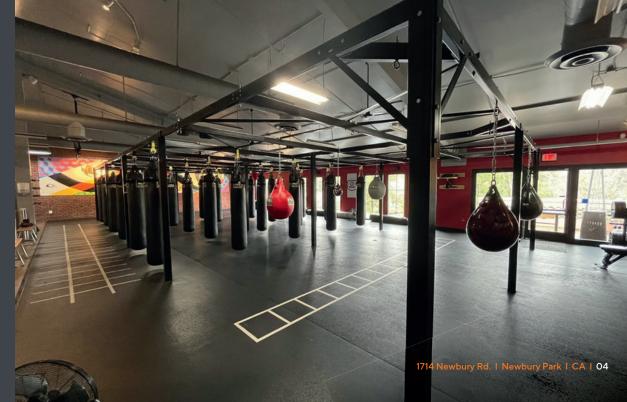

## **SUITE T**

\$2.15 NNN

4,698 RSF

Negotiable Term:

April 1, 2024 **Available:** 

Use: Retail

Parking: 3/1000 SF

#### Notes:

- Former 101 Boxing & Fitness
- Abundant Natural Light
- Highly Improved
- Multiple Bathrooms,
- Private Office & Storage
- HVAC