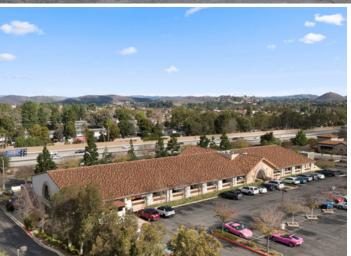

# BUILDING INFO

- Two story freestanding retail building of approx. 33,212 SF
- Comprised of fitness oriented tenant mix (Orangetheory, Roadrunner Sports, The Foundry Hot Yoga, 101 Boxing Club)
- Excellent exposure facing
   101-Freeway in Newbury Park
- Shopping center also includes
   Marriott Hotel and Chilli's
- Tenant mix also includes:
   Holdren's Steakhouse & Sumo Newbury Park
- 144 surface parking spaces

### 1714 Newbury Rd. | Newbury Park | CA **AERIAL** ATARA BIO Takeda <1 mile from Conejo Biotech Hub (Amgen, Takeda, Atara, etc.) Multiple mixed-use developments over 300 units being developed Ventura Fwy THE NEWBURY TERRACE Multiple mixed-use developments over 300 units being developed