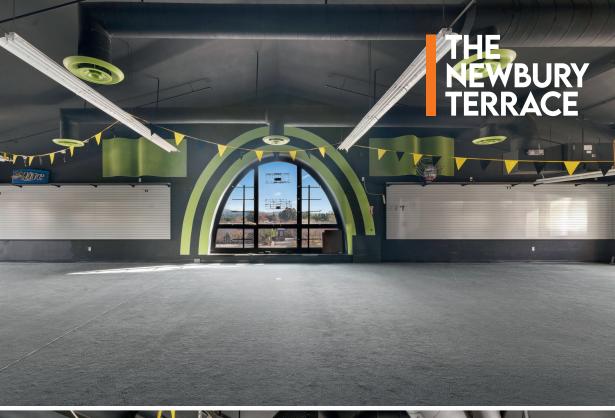

#### Notes:

- Former 101 Boxing & Fitness
- Abundant Natural Light
- Highly Improved
- Multiple Bathrooms,
- Private Office & Storage
- HVAC