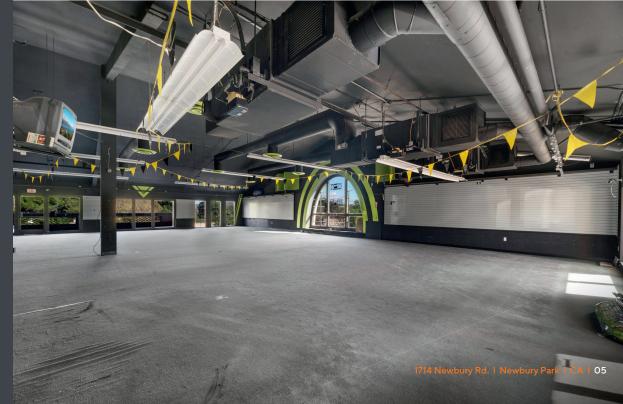

#### Notes:

- Former Foundry Yoga Studio
- Abundant Natural Light
- High Window Line
- Excellent Exposure with Freeway
- Signage
- HVAC