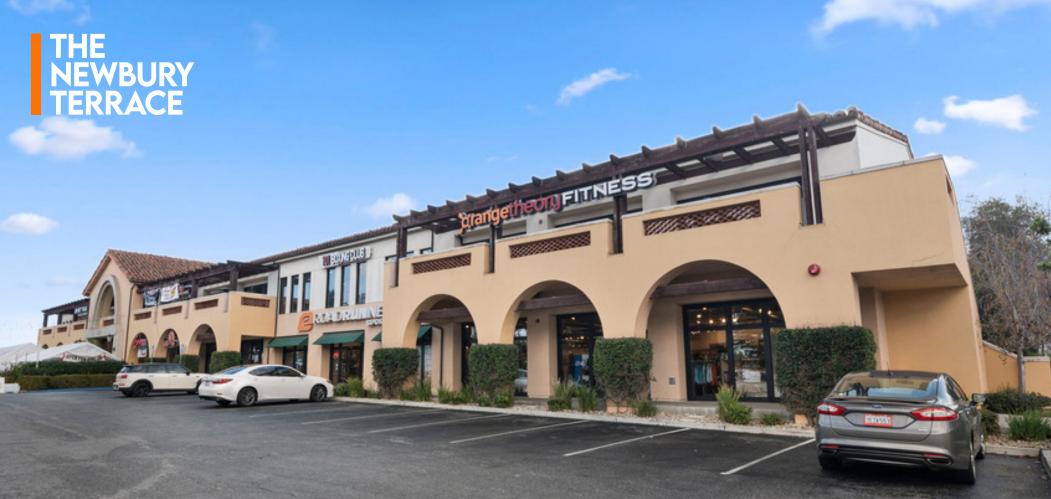

# BUILDING INFO

- Two story freestanding retail building of approx. 33,212 SF
- Comprised of fitness oriented tenant mix (Orangetheory, Roadrunner Sports, The Foundry Hot Yoga, 101 Boxing Club)
- Excellent exposure facing
   101-Freeway in Newbury Park
- Shopping center also includes
   Marriott Hotel and Chilli's
- Tenant mix also includes:
   Holdren's Steakhouse & Sumo Newbury Park
- 144 surface parking spaces