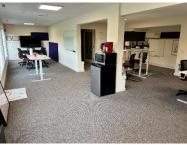

## STAY UP TO DATE ON OUR LISTINGS!

Scan the QR Code below with the camera on your smart phone to sign-up for email notifications.

- **Property Highlights**
- Class "A" Office Space for Lease
- 675± SF Suite 500
- Beautifully & Recently Renovated
- Separate Entrances with Ramps
- Fully ADA Compliant
- Manicured Grounds
- Hilltop Location with Expansive Views
- Plenty of Parking
- Directly off I-95, Exit 57

# **Property Highlights**

- Class "A" Office Space for Lease
- 675± SF Suite 500
- Beautifully & Recently Renovated
- Separate Entrances with Ramps
- Fully ADA Compliant
- Manicured Grounds
- Hilltop Location with **Expansive Views**
- Plenty of Parking
- Directly off I-95, Exit 57

## COMMENTS Beautifully and recently renovated Class "A" office space with unbeatable accessibility from up and down the CT shoreline. 675± SF of Office space with ground floor entry for Lease. Each floor of the building is connected by a common stairwell and all have their own main entrances with ramps. The building is fully ADA compliant, has expansive views, manicured grounds and plenty of parking. You will love having your business at Serenity Hill in Guilford.