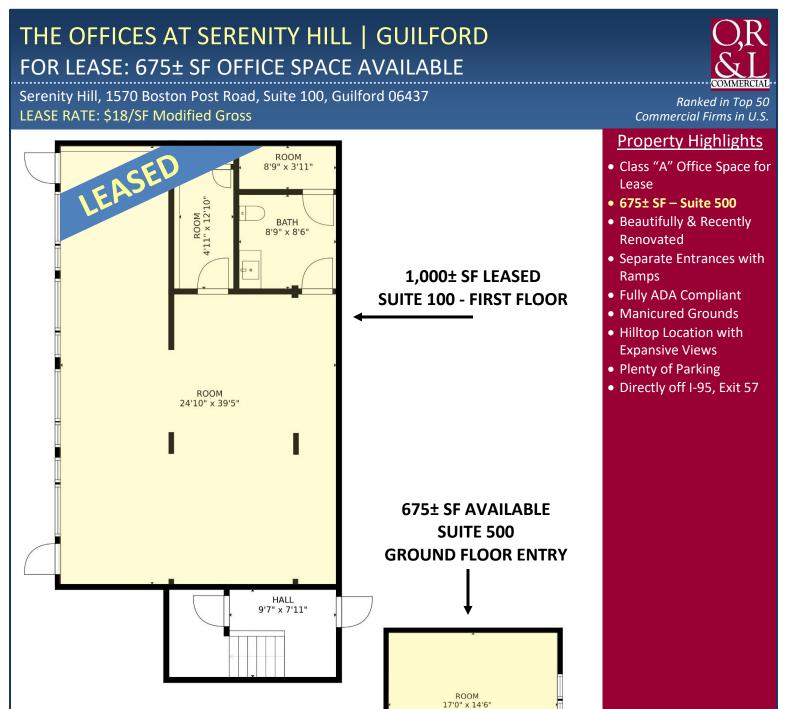

# THE OFFICES AT SERENITY HILL | GUILFORD FOR LEASE: 675± SF OFFICE SPACE AVAILABLE

Serenity Hill, 1570 Boston Post Road, Suite 100, Guilford 06437 LEASE RATE: \$18/SF Modified Gross

Commercial Firms in U.S.

# **BUILDING INFORMATION**

GROSS BLDG AREA 8,500± SF AVAILABLE AREA 675± SF – Suite 500 NUMBER OF FLOORS 5 **CONSTRUCTION** Wood Frame **ROOF TYPE** Arch Shingles YEAR BUILT 1975 / Renovated

## SITE INFORMATION SITE AREA 3.41± Acres ZONING PV-2 PARKING 10/1,000 – 45 spaces SIGNAGE Yes VISIBILITY Excellent HWY ACCESS 1-95

| <b>EXPENSES</b> |                                   |            |
|-----------------|-----------------------------------|------------|
| RE TAXES        | 🗆 Tenant                          | ☑ Landlord |
| UTILITIES       | 🗹 Tenant                          | Landlord   |
| INSURANCE       | 🗆 Tenant                          | ☑ Landlord |
| MAINTENANCE     | 🗆 Tenant                          | ☑ Landlord |
| JANITORIAL      | 🗹 Tenant                          | Landlord   |
|                 | *Tenant pays for electric &       |            |
|                 | escalations in operating expenses |            |
|                 | above base year.                  |            |
| TAVES           |                                   |            |