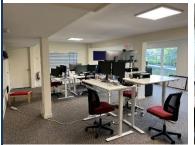

## STAY UP TO DATE ON OUR LISTINGS!

Scan the QR Code below with the camera on your smart phone to sign-up for email notifications.

- **Property Highlights**
- Class "A" Office Space for Lease
- 675± SF Suite 500
- Beautifully & Recently Renovated
- Separate Entrances with Ramps
- Fully ADA Compliant
- Manicured Grounds
- Hilltop Location with Expansive Views
- Plenty of Parking
- Directly off I-95, Exit 57

# **Property Highlights**

- Class "A" Office Space for Lease
- 675± SF Suite 500
- Beautifully & Recently Renovated
- Separate Entrances with Ramps
- Fully ADA Compliant
- Manicured Grounds
- Hilltop Location with **Expansive Views**
- Plenty of Parking
- Directly off I-95, Exit 57

## COMMENTS Beautifully and recently renovated Class "A" office space with unbeatable accessibility from up and down the CT shoreline. 675± SF of Office space with ground floor entry for Lease. Each floor of the building is connected by a common stairwell and all have their own main entrances with ramps. The building is fully ADA compliant, has expansive views, manicured grounds and plenty of parking. You will love having your business at Serenity Hill in Guilford.