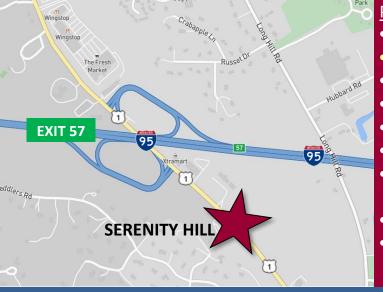

DIRECTIONS The property is located directly off I-95. Take Exit 57 to Boston Post Road / Route 1.

For more information contact: Will Braun | 203-804-6001 (Cell) | 203-643-1008 (Office) | wbraun@orlcommercial.com