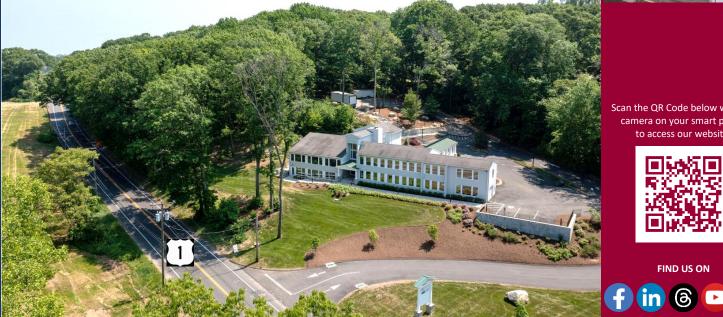

# THE OFFICES AT SERENITY HILL | GUILFORD FOR LEASE: 675± SF OFFICE SPACE AVAILABLE

Serenity Hill, 1570 Boston Post Road, Suite 100, Guilford 06437 LEASE RATE: \$18/SF Modified Gross

Commercial Firms in U.S.

# THE OFFICES AT SERENITY HILL | GUILFORD FOR LEASE: 675± SF OFFICE SPACE AVAILABLE

# Serenity Hill, 1570 Boston Post Road, Suite 100, Guilford 06437

## COMMENTS Beautifully and recently renovated Class "A" office space with unbeatable accessibility from up and down the CT shoreline. 675± SF of Office space with ground floor entry for Lease. Each floor of the building is connected by a common stairwell and all have their own main entrances with ramps. The building is fully ADA compliant, has expansive views, manicured grounds and plenty of parking. You will love having your business at Serenity Hill in Guilford.

DIRECTIONS The property is located directly off I-95. Take Exit 57 to Boston Post Road / Route 1.

For more information contact: Will Braun | 203-804-6001 (Cell) | 203-643-1008 (Office) | wbraun@orlcommercial.com