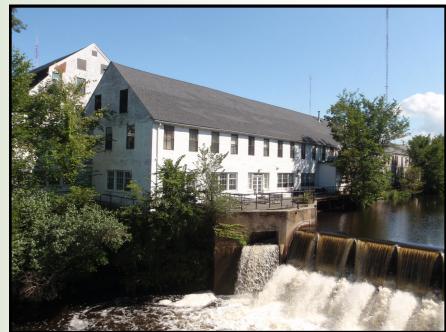

## ECHO BRIDGE OFFICE PARK 375 - 395 ELLIOT STREET NEWTON UPPER FALLS, MA

Attractive & unique office setting , in a prime location

This renovated historic mill building is strategically located in the southeast corner of the intersection of Rte. 9 and Rte. 128 (I-95), overlooking the Charles River, by the Newton/Wellesley town line. It offers attractive office space in a prime location at reasonable rates.

## Echo Bridge Office Park, Newton Upper Falls, MA

- Office Park Overlooks Charles
  River
- Centrally Located
- Locally based Landlord with 35 years experience, that offers quality customer service.
- Unique office setting that makes for a pleasant working environment.
- Abundant parking
- Quick and easy access to Rte. 128 & the Mass Pike