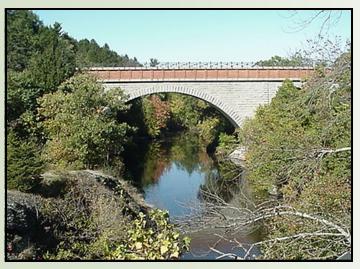

## ECHO BRIDGE OFFICE PARK 375 - 395 ELLIOT STREET NEWTON UPPER FALLS, MA

Attractive & unique office setting , in a prime location

This renovated historic mill building is strategically located in the southeast corner of the intersection of Rte. 9 and Rte. 128 (I-95), overlooking the Charles River, by the Newton/Wellesley town line. It offers attractive office space in a prime location at reasonable rates.