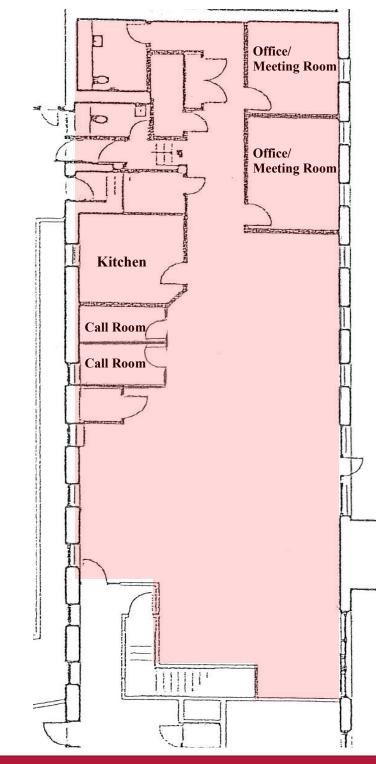

## Echo Bridge Office Park 2,963 SF - First Floor Charles River Views

For more information: 781-235-4300 www.haynesmanagement.com