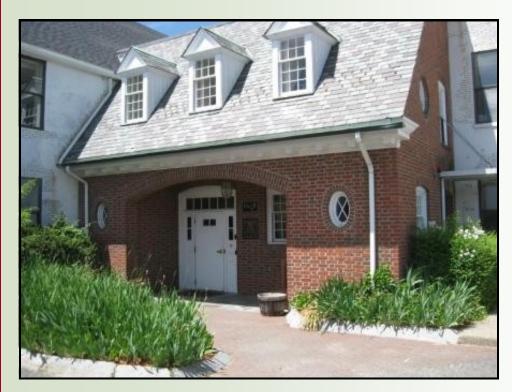

## ECHO BRIDGE OFFICE PARK 375 - 395 ELLIOT STREET NEWTON UPPER FALLS, MA

Attractive & unique office setting , in a prime location

This renovated historic mill building is strategically located in the southeast corner of the intersection of Rte. 9 and Rte. 128 (I-95), overlooking the Charles River, by the Newton/Wellesley town line. It offers attractive office space in a prime location at reasonable rates.