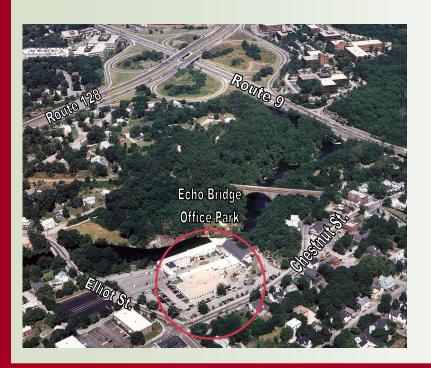

## ECHO BRIDGE OFFICE PARK 375 - 395 ELLIOT STREET NEWTON UPPER FALLS, MA

Attractive & unique office setting , in a prime location

This renovated historic mill building is strategically located in the southeast corner of the intersection of Rte. 9 and Rte. 128 (I-95), overlooking the Charles River, by the Newton/Wellesley town line. It offers attractive office space in a prime location at reasonable rates.