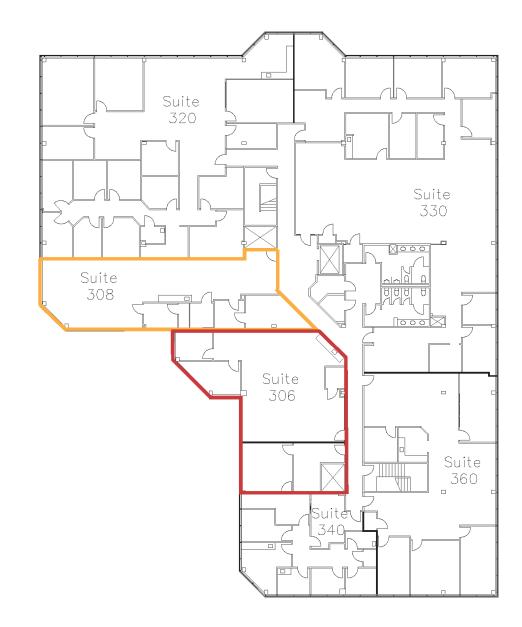

### **AVAILABLE**

Third Floor

#### SUITE OPTIONS

- Suite 306 2,046 SF
- Suite 308 1,813 SF
- Combined 3,859 sf