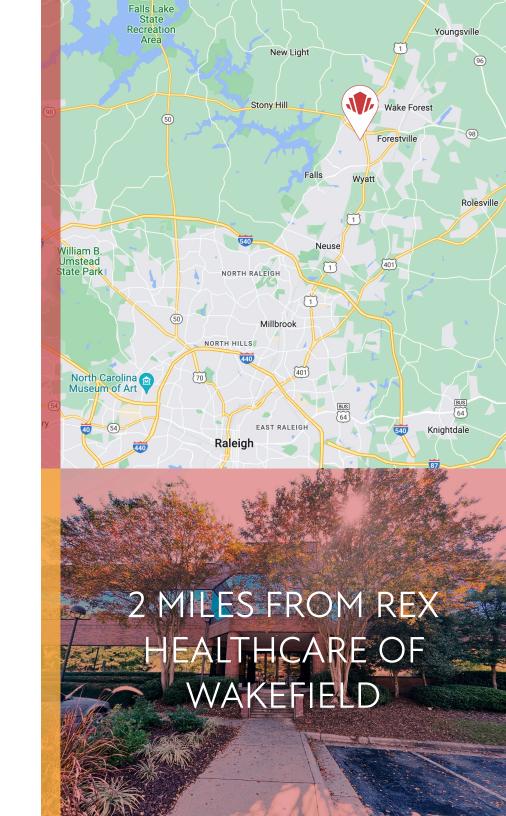

#### **PROPERTY HIGHLIGHTS**

Northpark I is a brick, window-lined 41,887 square foot three-story medical office building located in Wake Forest, NC.

- Conveniently located near the intersection of Hwy
  98 Bypass and Hwy 1 (Capital Boulevard) and easily
  accessible from Wake Forest and surrounding areas.
- Within 2 miles of Rex Healthcare of Wakefield and many other medical providers.