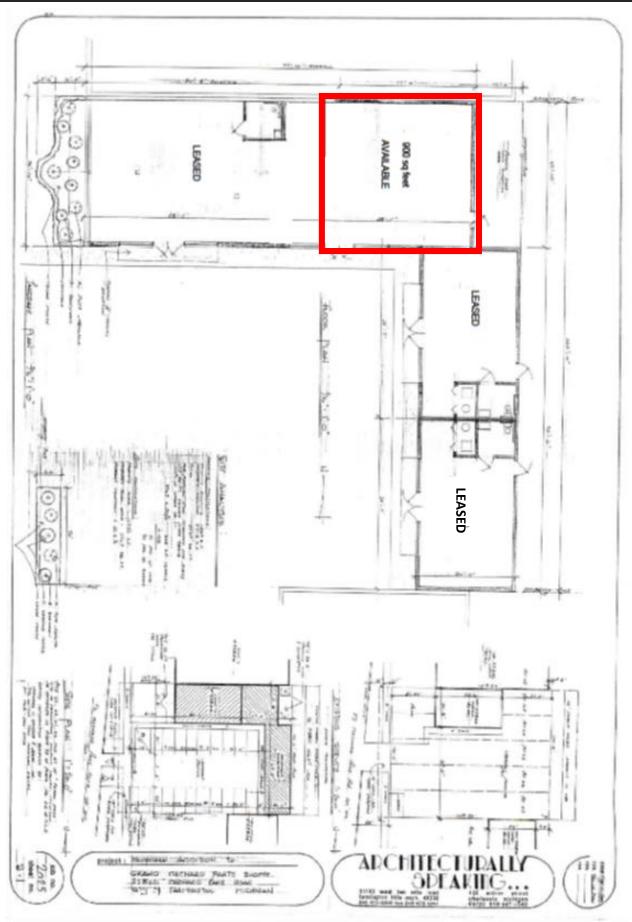

- Zoned C-2
- > One (1) unit available
  - > 900 square feet
- > Immediate Occupancy
- Great Signage
- ➤ Traffic Count 17,284