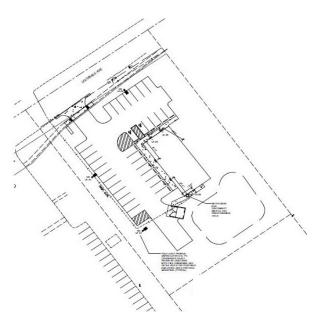

# 1311 Leesburg Ave

## Medical Office Building in Washington Court House

1311 Leesburg, Ave Washington Court House, OH 43160



# **Property Information**

- Price: \$1,500,000
- Functioning, new-build Urgent Care
- Freestanding Building
- All equipment including X-ray and furniture available
- Employees can transfer if desired
- Existing patient base









### **Contact Us**

Molly Leach Senior Voce President +1 614 332 4792 molly.leach@cbre.com Paul Tingley Senior Vice President +1 614 430 5046 paul.tingley@cbre.com

#### Austin Knisley Associate +1 614 430 5056 austin.knislev@cbre.com

For Sale

## Floor Plan



## Site Plan



### **Contact Us**

#### Molly Leach

Senior Voce President +1 614 332 4792 molly.leach@cbre.com

#### Paul Tingley Senior Vice Pre

Senior Vice President +1 614 430 5046 paul.tingley@cbre.com

#### **Austin Knisley**

Associate +1 614 430 5056 austin.knisley@cbre.com

## Мар



### **Contact Us**

#### Molly Leach

Senior Voce President +1 614 332 4792 molly.leach@cbre.com

#### Paul Tingley

Senior Vice President +1 614 430 5046 paul.tingley@cbre.com

#### **Austin Knisley**

Associate +1 614 430 5056 austin.knisley@cbre.com

© 2024 CBRE, Inc. All rights reserved. This information has been obtained from sources believed reliable, but has not been verified for accuracy or completeness. You should conduct a careful, independent investigation of the property and verify all information. An