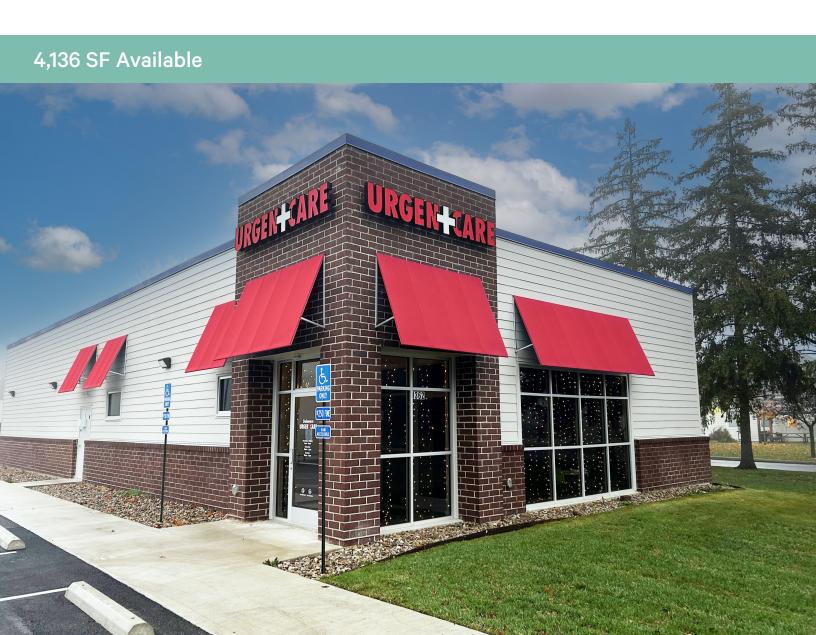

## Medical Office Building in Washington Court House

1311 Leesburg, Ave Washington Court House, OH 43160

# **Property Information**

- Price: \$1,500,000
- Functioning, new-build Urgent Care
- Freestanding Building
- All equipment including X-ray and furniture available
- Employees can transfer if desired
- Existing patient base