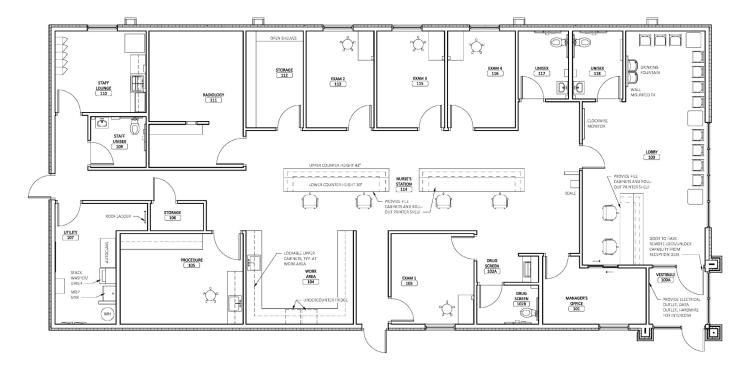

# 1311 Leesburg Ave

## Medical Office Building in Washington Court House

1311 Leesburg, Ave Washington Court House, OH 43160



# **Property Information**

- Price: \$1,500,000
- Functioning, new-build Urgent Care
- Freestanding Building
- All equipment including X-ray and furniture available
- Employees can transfer if desired
- Existing patient base









### **Contact Us**

Molly Leach Senior Voce President +1 614 332 4792 molly.leach@cbre.com Paul Tingley Senior Vice President +1 614 430 5046 paul.tingley@cbre.com

#### Austin Knisley Associate +1 614 430 5056 austin.knislev@cbre.com

For Sale

## Floor Plan



## Site Plan



### **Contact Us**

#### Molly Leach

Senior Voce President +1 614 332 4792 molly.leach@cbre.com

#### Paul Tingley Senior Vice Pre

Senior Vice President +1 614 430 5046 paul.tingley@cbre.com

#### **Austin Knisley**

Associate +1 614 430 5056 austin.knisley@cbre.com

## Мар



### **Contact Us**

#### Molly Leach

Senior Voce President +1 614 332 4792 molly.leach@cbre.com

#### Paul Tingley

Senior Vice President +1 614 430 5046 paul.tingley@cbre.com

#### **Austin Knisley**

Associate +1 614 430 5056 austin.knisley@cbre.com

© 2024 CBRE, Inc. All rights reserved. This information has been obtained from sources believed reliable, but has not been verified for accuracy or completeness. You should conduct a careful, independent investigation of the property and verify all