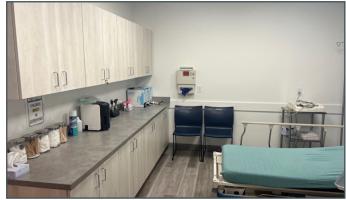

# **Property Information**

- Price: \$1,500,000
- Functioning, new-build Urgent Care
- Freestanding Building
- All equipment including X-ray and furniture available
- Employees can transfer if desired
- Existing patient base