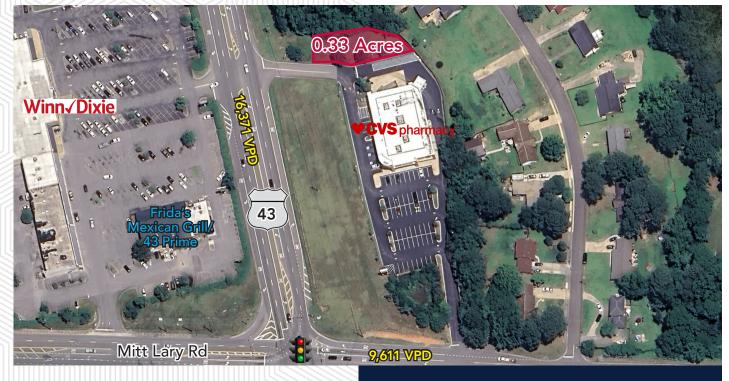

# 0.33 Acres Next to CVS

4280 Mitt Lary Road Northport, AL 35475

#### **Property Highlights**

- 0.33 acre lot adjacent to CVS available
- Available immediately
- Located at busy intersection of US HWY 43 & Mitt Lary Road
- Call for more information

| ACRES<br>0.33 | TRA<br>16,7 | FFIC<br>371 | ACCESS<br>Highway |
|---------------|-------------|-------------|-------------------|
| Demographics  | 3 mile      | 5 mile      | 10 mile           |
| Population    | 16,325      | 35,771      | 71,373            |
| Households    | 6,074       | 13,661      | 27,001            |
| Daytime Pop   | 8,915       | 22,213      | 59,569            |
| Med HH Income | \$97,904    | \$90,151    | \$84,010          |