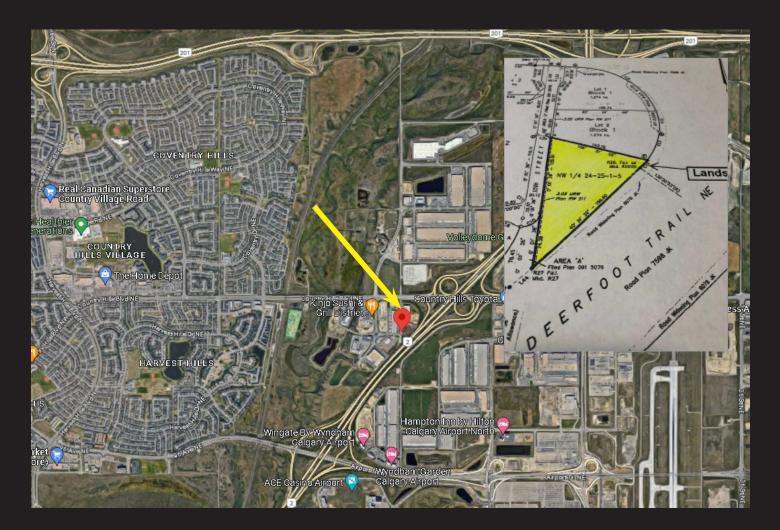

# **PROPERTY OVERVIEW**

## **\$3,900,000** Property Features

Located along the west side of Deerfoot Trail, just south of Country Hills Blvd

- Excellent exposure with 646 feet of Deerfoot Trail Frontage
- Services to property line
- Zoned S-FUD
- Property taxes \$14,146.99 (2021)