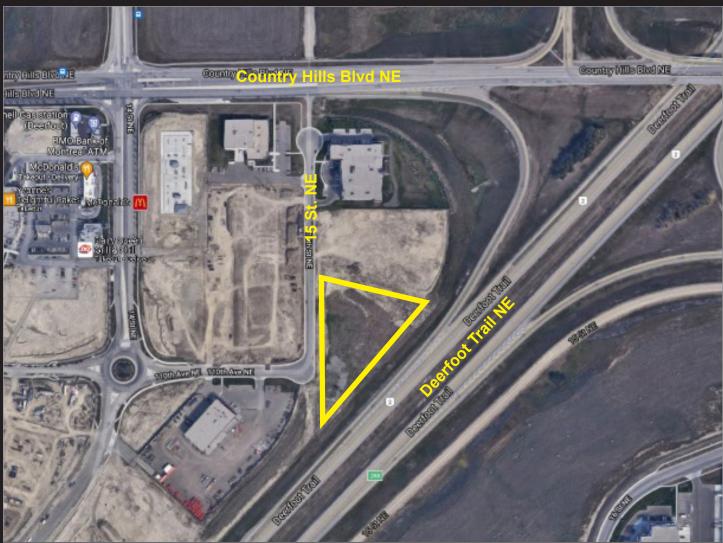

# **PROPERTY OVERVIEW**

## **\$3,900,000** Property Features

Located along the west side of Deerfoot Trail, just south of Country Hills Blvd

- Excellent exposure with 646 feet of Deerfoot Trail Frontage
- Services to property line
- Zoned S-FUD
- Property taxes \$14,146.99 (2021)