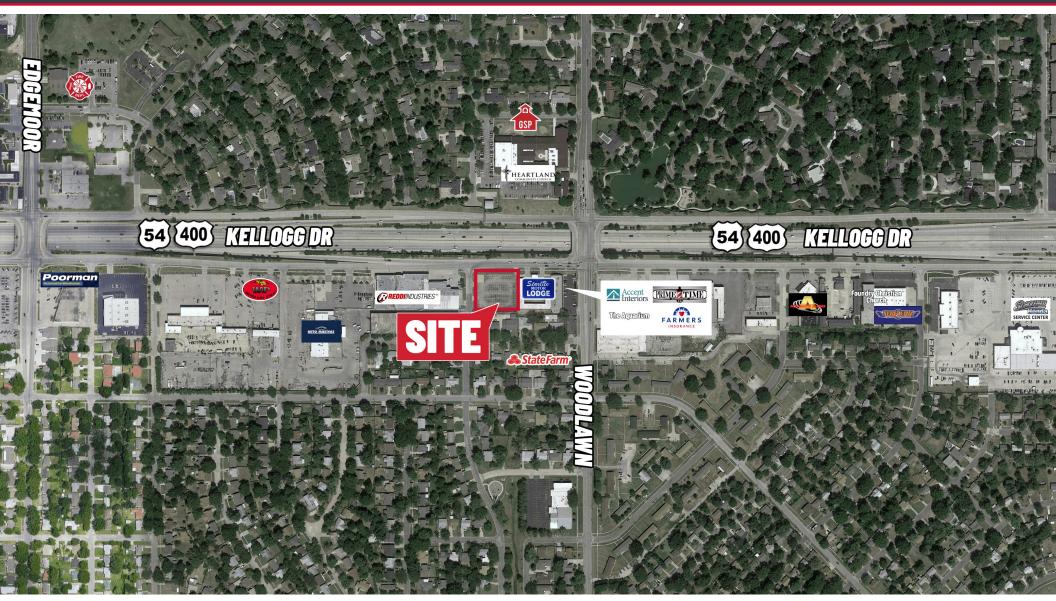

# EAST KELLOGG LAND

6315 E. Kellogg Dr. | Wichita, KS **LEASE RATE** \$2,000.00/Mo.

**SITE SIZE** 35,446 SF (0.81 A)

**ZONING**LIMITED COMMERCIAL

**UTILITIES**AVAILABLE TO SITE

#### **PROPERTY HIGHLIGHTS**

- Completely paved lot available for lease.
- Located near the corner of Kellogg and Woodlawn.
- Short-term or long-term ground lease available.

|          | DEMOGRAPHICS                                              | 1 MILE   | 3 MILES  | 5 MILES  |
|----------|-----------------------------------------------------------|----------|----------|----------|
|          | POPULATION                                                | 11,975   | 90,149   | 189,379  |
|          | AVG. HH INCOME                                            | \$81,300 | \$78,523 | \$72,529 |
| 133      | MEDIAN AGE                                                | 34.4     | 34.6     | 34.2     |
| <b>2</b> | TRAFFIC COUNTS APPROX. 45.269 VPD AT KELLOGG AND WOODLAWN |          |          |          |