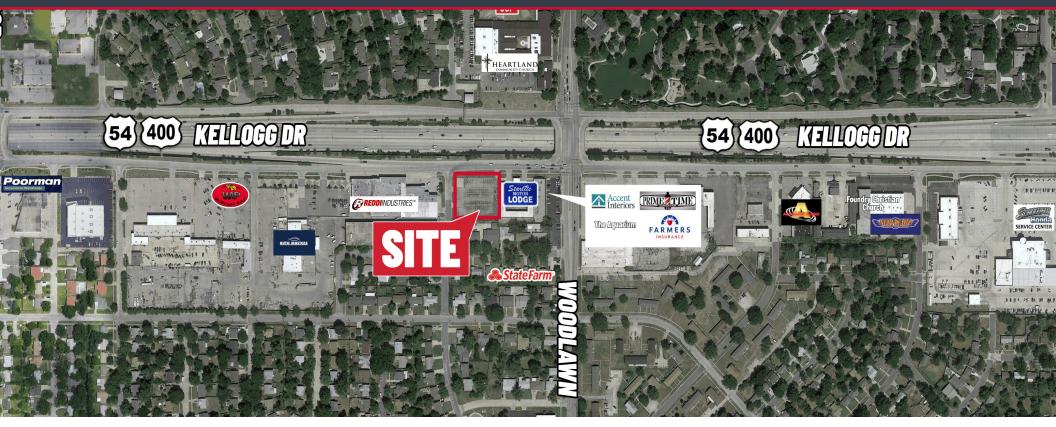

# EAST KELLOGG LAND

6315 E. Kellogg Dr. | Wichita, KS **LEASE RATE** \$2,000.00/Mo.

**SITE SIZE** 35,446 SF (0.81 A)

**ZONING**LIMITED COMMERCIAL

**UTILITIES**AVAILABLE TO SITE

#### **PROPERTY HIGHLIGHTS**

- Completely paved lot available for lease.
- Located near the corner of Kellogg and Woodlawn.
- Short-term or long-term ground lease available.

|          | DEMOGRAPHICS                                              | 1 MILE   | 3 MILES  | 5 MILES  |
|----------|-----------------------------------------------------------|----------|----------|----------|
|          | POPULATION                                                | 11,975   | 90,149   | 189,379  |
|          | AVG. HH INCOME                                            | \$81,300 | \$78,523 | \$72,529 |
| 133      | MEDIAN AGE                                                | 34.4     | 34.6     | 34.2     |
| <b>2</b> | TRAFFIC COUNTS APPROX. 45.269 VPD AT KELLOGG AND WOODLAWN |          |          |          |