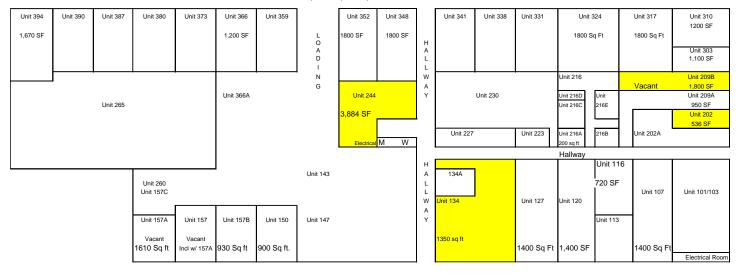

| Unit 404  | 462 SF   | \$2.00 psf/month |
|-----------|----------|------------------|
| Unit 134  | 1,350 SF | \$2.00 psf/month |
| Unit 209B | 1,800 SF | \$1.00 psf/month |
| Unit 244  | 3,884 SF | \$1.50 psf/month |
| Unit 394  | 1,670 SF | \$1.30 psf/month |
| Unit 303  | 1,100 SF | \$1.50 psf/month |