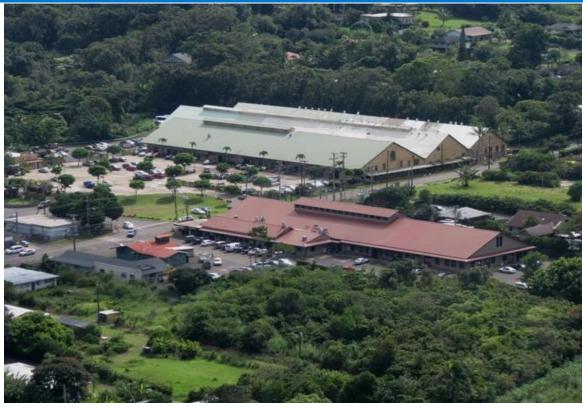

### **PROPERTY HIGHLIGHTS**

Haiku Marketplace is Haiku's largest neighborhood shopping center anchored by the areas largest grocery store, a hardware store and restaurants. The property is in the heart of Haiku with ample parking and easy street access. Retail spaces have street side exposure and signage opportunity. Warehouse space with high ceilings and bay doors, retail, office and food truck space is also available on the property.

#### HAIKU MARKETPLACE 810 Haiku Road, Haiku, Maui, Hawaii 96708