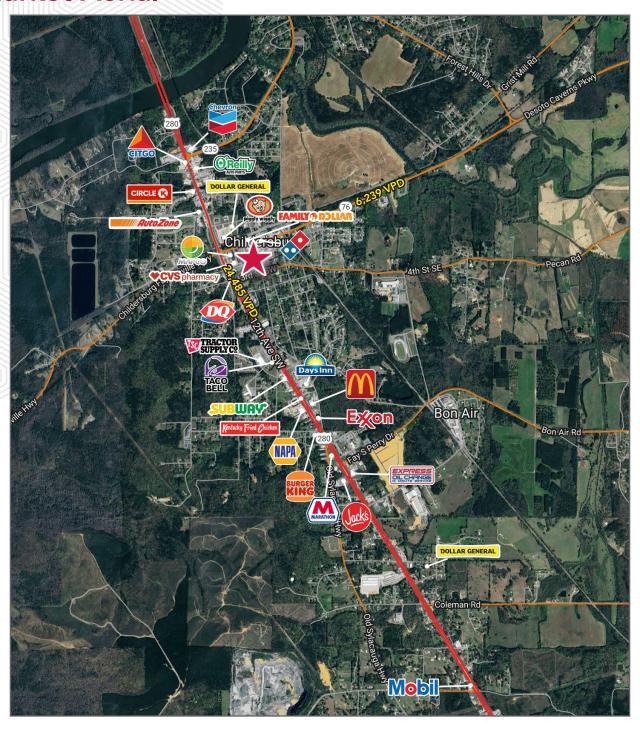

# 0.54 Acres Off US-280

**32815 Highway 280** Childersburg, AL 35044

### **Market Aerial**

**FOR SALE** 

Joe Strauss, CCIM jstrauss@retailspecialists.com 205.393.3215

Walker Reich walker@retailspecialists.com 205.441.9981