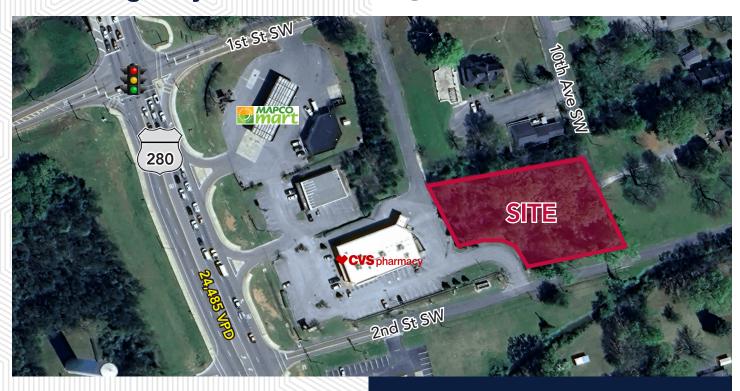

# 0.54 AC Available Off US-280

32815 Highway 280 Childersburg, AL 35044

### **Property Highlights**

- 0.54 acre site available adjacent to CVS
- Excellent location right off US-280, the main thoroughfare from Birmingham to Lake Martin and Auburn
- Call for more information

| <u>[</u> |         | 20      |
|----------|---------|---------|
| ACRES    | TRAFFIC | ACCESS  |
| 0.54     | 24,485  | Highway |

| Demographics  | 3 mile   | 5 mile   | 10 mile  |
|---------------|----------|----------|----------|
| Population    | 6,029    | 9,059    | 34,777   |
| Households    | 2,601    | 3,821    | 14,494   |
| Daytime Pop   | 5,604    | 8,008    | 33,260   |
| Med HH Income | \$47,642 | \$49,294 | \$52,815 |