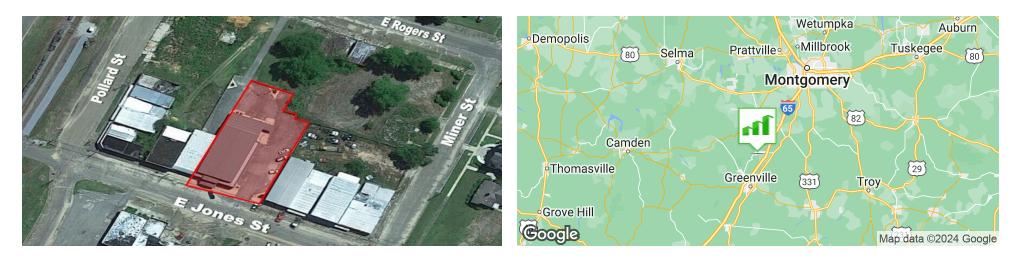

# **Executive Summary**

| OFFERING SUMMARY |           | PROPERTY HIGH                                                                                           |
|------------------|-----------|---------------------------------------------------------------------------------------------------------|
| Sale Price:      | \$299,000 | <ul> <li>Former Cader<br/>parking in rear</li> </ul>                                                    |
|                  |           | <ul> <li>Easy access to</li> </ul>                                                                      |
| Year Built:      | 1977      | <ul> <li>Located in Fo<br/>Alabama, Unite<br/>town in Low<br/>population wa<br/>the Montgome</li> </ul> |
| Building Size:   | 9,069 SF  |                                                                                                         |
| Price / SF:      | \$32.97   |                                                                                                         |
|                  |           | The second                                                                                              |

#### ILIGHTS

- ence Bank- Spacious building with private
  - to I-65 & Highway 31
  - ort Deposit, AL- a town in Lowndes County, ted States. Since 1890, it has been the largest wndes County. At the 2010 census the as 1,344, up from 1,270 in 2000. It is part of ery Metropolitan Statistical Area.
- 32.2± Miles From Montgomery Regional-Dannelly Field Airport- The airport has a single terminal building that serves both domestic and international flights. On average, the airport handles around 2,500 passengers daily and has approximately 50 daily flights.
- 33± Miles From Downtown Montgomery

**Retail Map** 

GENE CODY, CCIM

334.386.2441 gcody@mcrmpm.com PERRY PATIÑO 334.386.2439 ppatino@mcrmpm.com MOORE COMPANY REALTY

312 Catoma St #200, Montgomery, AL 36104 334.262.1958 | moorecompanyrealty.com