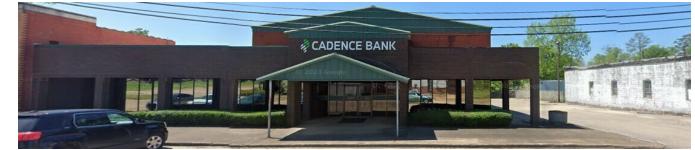

# **Executive Summary**

| OFFERING SUMMARY |           | PROPERTY HIGH                                                                                           |
|------------------|-----------|---------------------------------------------------------------------------------------------------------|
| Sale Price:      | \$299,000 | <ul> <li>Former Cader<br/>parking in rear</li> </ul>                                                    |
|                  |           | <ul> <li>Easy access to</li> </ul>                                                                      |
| Year Built:      | 1977      | <ul> <li>Located in Fo<br/>Alabama, Unite<br/>town in Low<br/>population wa<br/>the Montgome</li> </ul> |
| Building Size:   | 9,069 SF  |                                                                                                         |
| Price / SF:      | \$32.97   |                                                                                                         |
|                  |           | The second                                                                                              |

#### ILIGHTS

- ence Bank- Spacious building with private
  - to I-65 & Highway 31
  - ort Deposit, AL- a town in Lowndes County, ted States. Since 1890, it has been the largest wndes County. At the 2010 census the as 1,344, up from 1,270 in 2000. It is part of ery Metropolitan Statistical Area.
- 32.2± Miles From Montgomery Regional-Dannelly Field Airport- The airport has a single terminal building that serves both domestic and international flights. On average, the airport handles around 2,500 passengers daily and has approximately 50 daily flights.
- 33± Miles From Downtown Montgomery