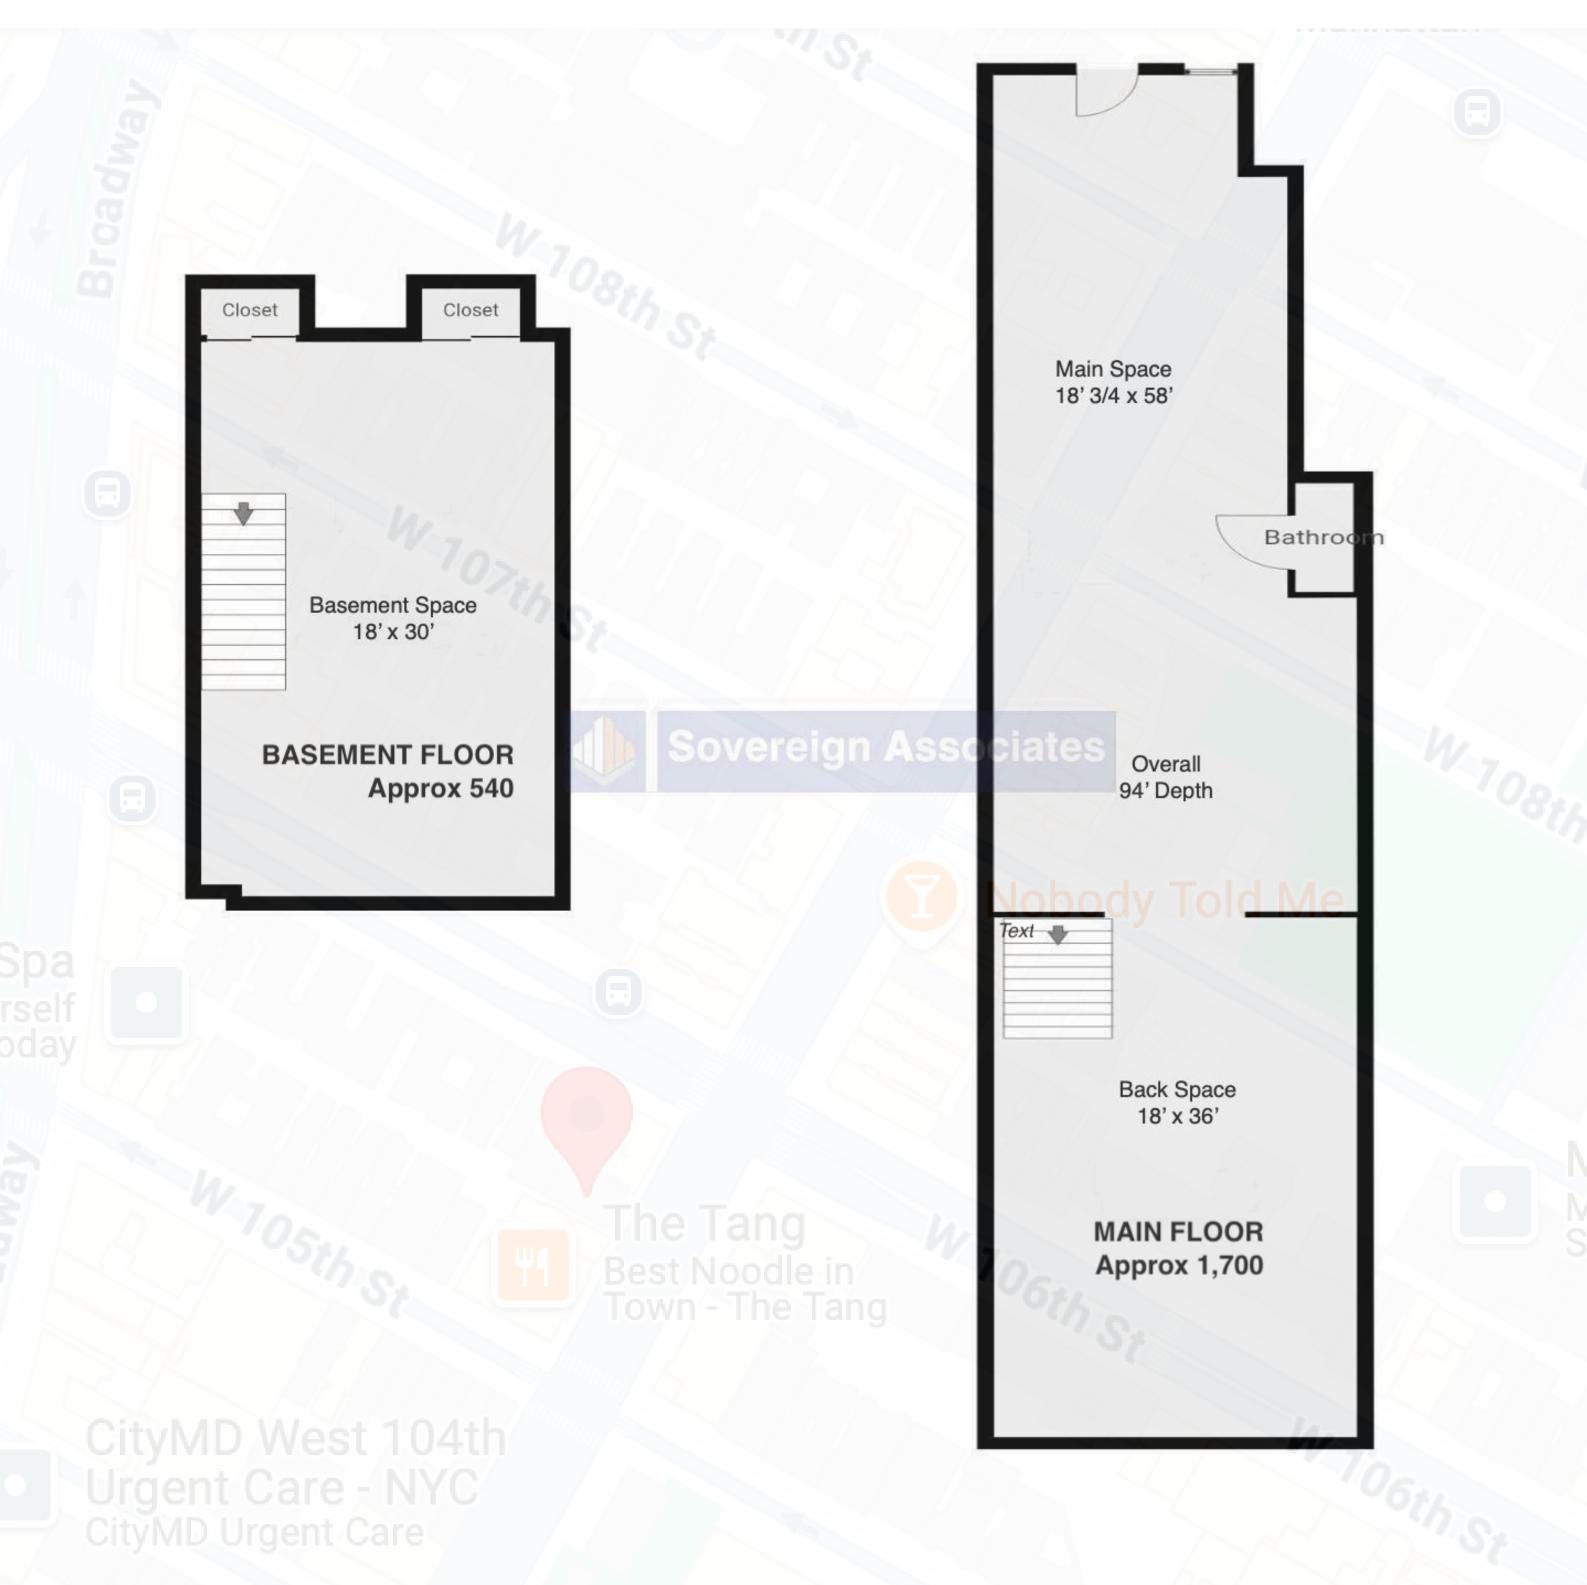

Nearby Hospital - 0.4 Miles Mount Sinai Morningside Hospital

Square Feet
Main Floor 1,700 SF
Basement Floor 540 SF

**Community and Restaurants**High foot traffic

Contact us

Gregory Healy
Principal Broker
917.709.1491
ghealy@sovereignrealestate.com
www.sovereignrealestate.com

Sovereign Associates Inc. Makes no warranties or representation as to the accuracy of this plan or information provided herein.

All loyouts, dimentions and information should be independently confirmed