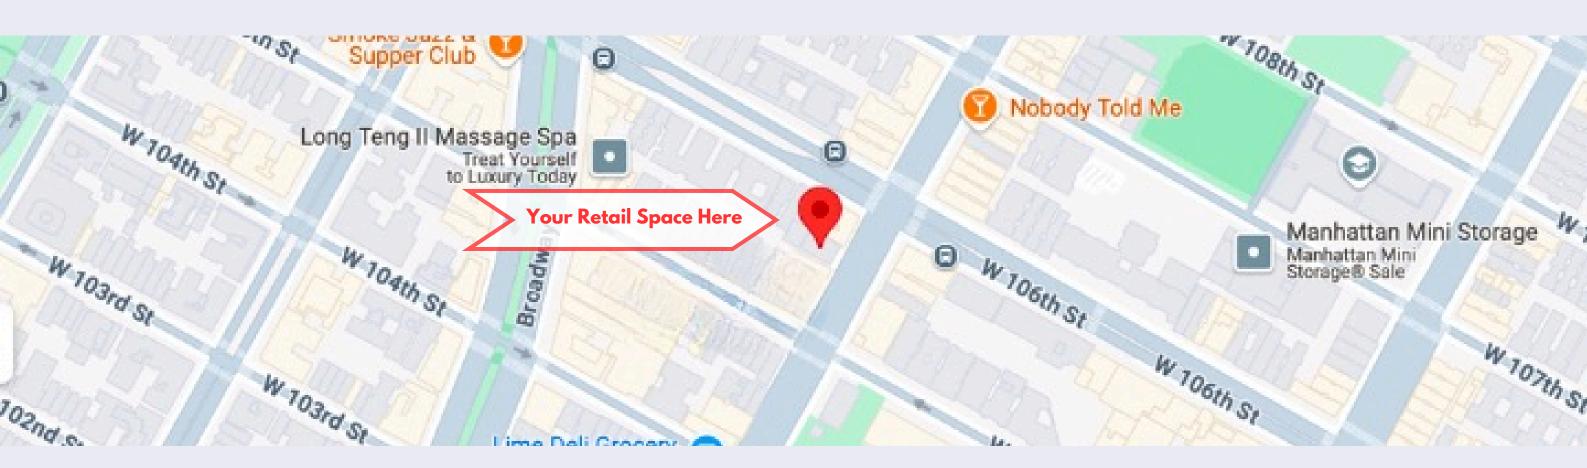

## Property Highlights

- ✓ Located in the 10025 area of Manhattan, New York
- ✓ Public park within walking distance
- Restaurants and amenities available within walking distance

Nearby Subway Trains

1 Train - 103rd St Station

**Nearby Transportation:** 

1 Train located at 103rd and 110th Street

M3 and M15 Bus Lines

Bloomingdale

Gregory Healy
Principal Broker
917.709.1491
ghealy@sovereignrealestate.com
www.sovereignrealestate.com