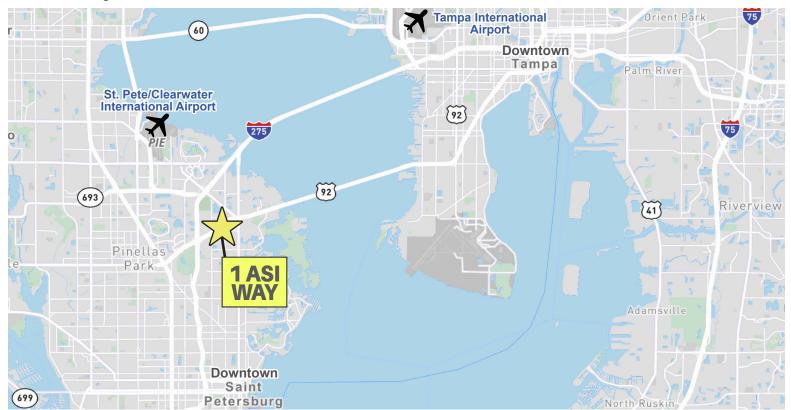

# **Location Highlights**

- Strategically positioned within the Gateway submarket
- Easy access to I-275, Howard Frankland Bridge, Gandy Blvd, and Roosevelt Blvd
- Minutes from St Petersburg/Clearwater Airport and Tampa International Airport
- Close to jogging trails and other outdoor amenities
- Equidistant to Downtown Tampa and Downtown St. Pete