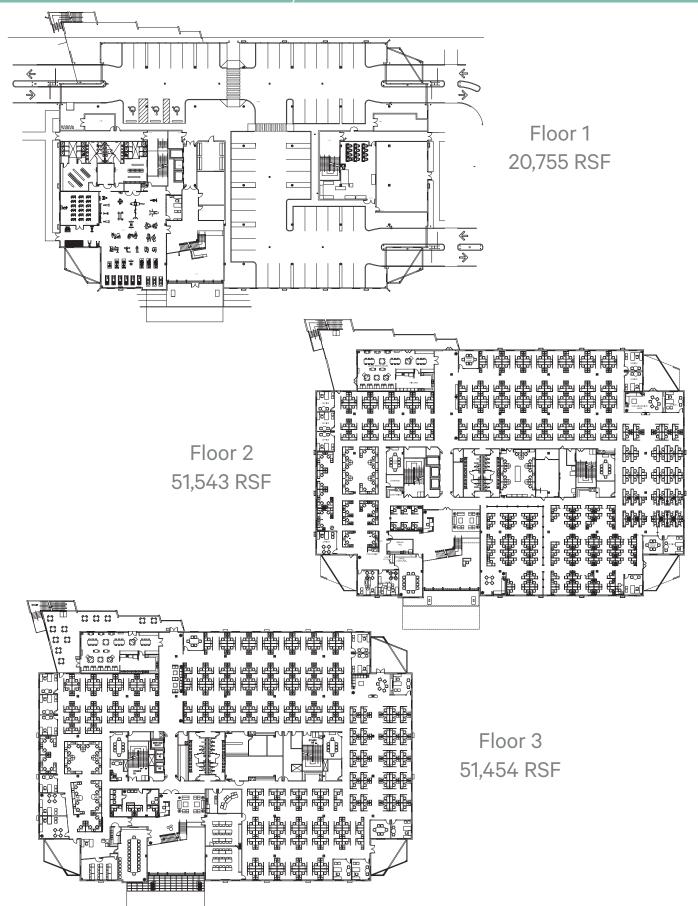

### 123.752 SF - 3 Floors Available - Can be divided

St. Petersburg, Florida 33702