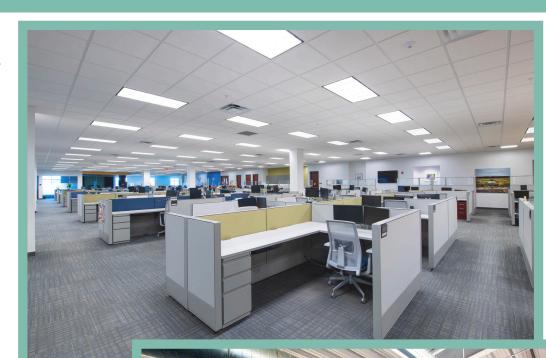

# **Property Highlights**

- Class "A" office building
- 20,755 RSF to 123,752 RSF of office space available
- Beautiful "Plug-and-Play" opportunity

- 4.20/1,000 RSF parking ratio
- Large parking deck with covered walkways
- Features modern tilt-wall construction with Category 5 resistant, double-pane window systems
- Best-in-class on-site amenities, including fitness center, outdoor basketball and volleyball courts, outdoor seating, nature paths, and so much more
- Gandy Boulevard frontage provides visibility to nearly 60,000 daily commuters
- Signature signage available