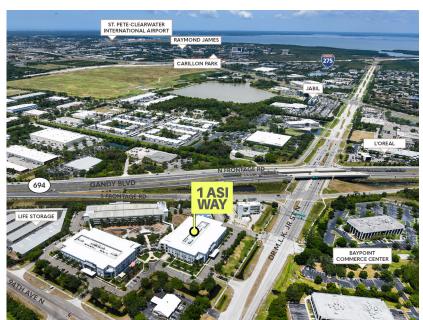

# **Location Highlights**

- Strategically positioned within the Gateway submarket
- Easy access to I-275, Howard Frankland Bridge, Gandy Blvd, and Roosevelt Blvd
- Minutes from St Petersburg/Clearwater Airport and Tampa International Airport
- Close to jogging trails and other outdoor amenities
- Equidistant to Downtown Tampa and Downtown St. Pete