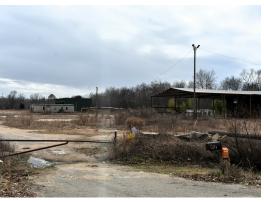

#### PROPERTY OVERVIEW

4040 Northern Blvd. is a 10-acre parcel with 108' of road frontage on the Northern Boulevard where traffic counts are 23,458 (ALDOT 2022). This property has a sign visible to the boulevard, ONE 3,750 SF metal shed, ONE 2,880 SF metal building with 18' ceilings, one 27' x 30' shed, and ONE 1,400 SF Manufactured Home. This property is currently zoned B-2 and permitted for Class A,B, & C uses as listed below.

#### PROPERTY HIGHLIGHTS

- 108' of road frontage on Northern Boulevard
- Signage visible to Northern Boulevard
- 10 acres with a gated entrance
- Several structures on site

# **PHOTOS**

**PAUL HODGES** paul.hodges@hodgeswarehouse.com 334.315.1382

THE RIGHT PLACE.
THE RIGHT SPACE.