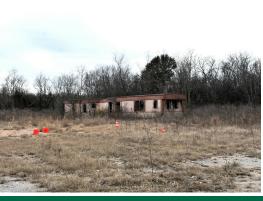

# **PHOTOS**

**PAUL HODGES** paul.hodges@hodgeswarehouse.com 334.315.1382

THE RIGHT PLACE.
THE RIGHT SPACE.

#### PROPERTY OVERVIEW

4040 Northern Blvd. is a 10-acre parcel with 108' of road frontage on the Northern Boulevard where traffic counts are 23,458 (ALDOT 2022). This property has a sign visible to the boulevard, ONE 3,750 SF metal shed, ONE 2,880 SF metal building with 18' ceilings, one 27' x 30' shed, and ONE 1,400 SF Manufactured Home. This property is currently zoned B-2 and permitted for Class A,B, & C uses as listed below.