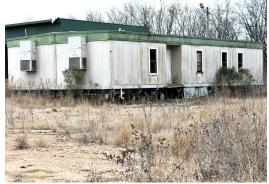

# **PHOTOS**

**PAUL HODGES** paul.hodges@hodgeswarehouse.com 334.315.1382

THE RIGHT PLACE.
THE RIGHT SPACE.

#### PROPERTY OVERVIEW

4040 Northern Blvd. is a 10-acre parcel with 108' of road frontage on the Northern Boulevard where traffic counts are 23,458 (ALDOT 2022). This property has a sign visible to the boulevard, ONE 3,750 SF metal shed, ONE 2,880 SF metal building with 18' ceilings, one 27' x 30' shed, and ONE 1,400 SF Manufactured Home. This property is currently zoned B-2 and permitted for Class A,B, & C uses as listed below.