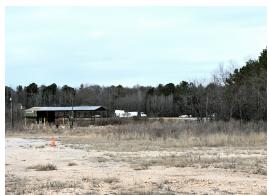

#### PROPERTY OVERVIEW

4040 Northern Blvd. is a 10-acre parcel with 108' of road frontage on the Northern Boulevard where traffic counts are 23,458 (ALDOT 2022). This property has a sign visible to the boulevard, ONE 3,750 SF metal shed, ONE 2,880 SF metal building with 18' ceilings, one 27' x 30' shed, and ONE 1,400 SF Manufactured Home. This property is currently zoned B-2 and permitted for Class A,B, & C uses as listed below.

#### PROPERTY HIGHLIGHTS

- 108' of road frontage on Northern Boulevard
- Signage visible to Northern Boulevard
- 10 acres with a gated entrance
- Several structures on site

# **PHOTOS**

**PAUL HODGES** paul.hodges@hodgeswarehouse.com 334.315.1382

THE RIGHT PLACE.
THE RIGHT SPACE.