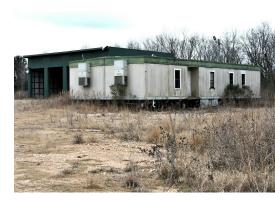

# **PHOTOS**

**PAUL HODGES** paul.hodges@hodgeswarehouse.com 334.315.1382

THE RIGHT PLACE.
THE RIGHT SPACE.

#### PROPERTY OVERVIEW

4040 Northern Blvd. is a 10-acre parcel with 108' of road frontage on the Northern Boulevard where traffic counts are 23,458 (ALDOT 2022). This property has a sign visible to the boulevard, ONE 3,750 SF metal shed, ONE 2,880 SF metal building with 18' ceilings, one 27' x 30' shed, and ONE 1,400 SF Manufactured Home. This property is currently zoned B-2 and permitted for Class A,B, & C uses as listed below.