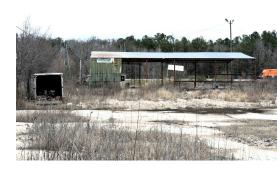

#### PROPERTY OVERVIEW

4040 Northern Blvd. is a 10-acre parcel with 108' of road frontage on the Northern Boulevard where traffic counts are 23,458 (ALDOT 2022). This property has a sign visible to the boulevard, ONE 3,750 SF metal shed, ONE 2,880 SF metal building with 18' ceilings, one 27' x 30' shed, and ONE 1,400 SF Manufactured Home. This property is currently zoned B-2 and permitted for Class A,B, & C uses as listed below.

# **PHOTOS**

**PAUL HODGES** paul.hodges@hodgeswarehouse.com 334.315.1382

THE RIGHT PLACE.
THE RIGHT SPACE.