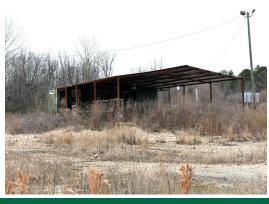

# **PHOTOS**

**PAUL HODGES** paul.hodges@hodgeswarehouse.com 334.315.1382

THE RIGHT PLACE.
THE RIGHT SPACE.

#### PROPERTY OVERVIEW

4040 Northern Blvd. is a 10-acre parcel with 108' of road frontage on the Northern Boulevard where traffic counts are 23,458 (ALDOT 2022). This property has a sign visible to the boulevard, ONE 3,750 SF metal shed, ONE 2,880 SF metal building with 18' ceilings, one 27' x 30' shed, and ONE 1,400 SF Manufactured Home. This property is currently zoned B-2 and permitted for Class A,B, & C uses as listed below.