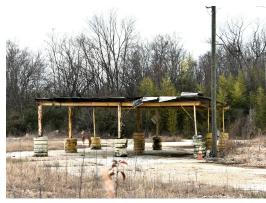

#### PROPERTY OVERVIEW

4040 Northern Blvd. is a 10-acre parcel with 108' of road frontage on the Northern Boulevard where traffic counts are 23,458 (ALDOT 2022). This property has a sign visible to the boulevard, ONE 3,750 SF metal shed, ONE 2,880 SF metal building with 18' ceilings, one 27' x 30' shed, and ONE 1,400 SF Manufactured Home. This property is currently zoned B-2 and permitted for Class A,B, & C uses as listed below.

#### PROPERTY HIGHLIGHTS

- 108' of road frontage on Northern Boulevard
- Signage visible to Northern Boulevard
- 10 acres with a gated entrance
- Several structures on site

# **PHOTOS**

**PAUL HODGES** paul.hodges@hodgeswarehouse.com 334.315.1382

THE RIGHT PLACE.
THE RIGHT SPACE.