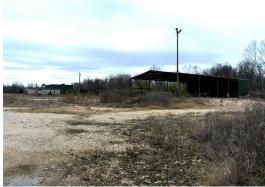

#### PROPERTY OVERVIEW

4040 Northern Blvd. is a 10-acre parcel with 108' of road frontage on the Northern Boulevard where traffic counts are 23,458 (ALDOT 2022). This property has a sign visible to the boulevard, ONE 3,750 SF metal shed, ONE 2,880 SF metal building with 18' ceilings, one 27' x 30' shed, and ONE 1,400 SF Manufactured Home. This property is currently zoned B-2 and permitted for Class A,B, & C uses as listed below.

# **PHOTOS**

**PAUL HODGES** paul.hodges@hodgeswarehouse.com 334.315.1382

THE RIGHT PLACE.
THE RIGHT SPACE.