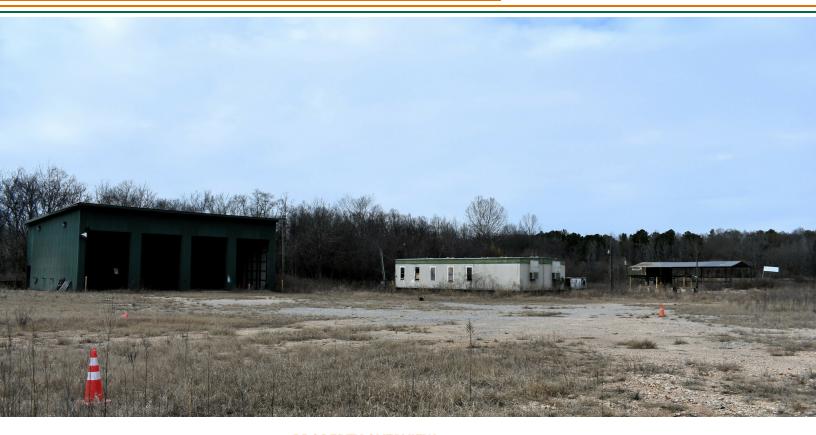

#### PROPERTY OVERVIEW

4040 Northern Blvd. is a 10-acre parcel with 108' of road frontage on the Northern Boulevard where traffic counts are 23,458 (ALDOT 2022). This property has a sign visible to the boulevard, ONE 3,750 SF metal shed, ONE 2,880 SF metal building with 18' ceilings, one 27' x 30' shed, and ONE 1,400 SF Manufactured Home. This property is currently zoned B-2 and permitted for Class A,B, & C uses as listed below.

#### PROPERTY HIGHLIGHTS

- 108' of road frontage on Northern Boulevard
- Signage visible to Northern Boulevard
- 10 acres with a gated entrance
- Several structures on site

# **PHOTOS**

**PAUL HODGES** paul.hodges@hodgeswarehouse.com 334.315.1382

THE RIGHT PLACE.
THE RIGHT SPACE.