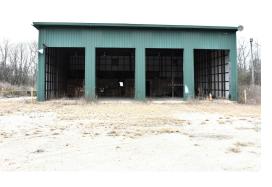

#### PROPERTY OVERVIEW

4040 Northern Blvd. is a 10-acre parcel with 108' of road frontage on the Northern Boulevard where traffic counts are 23,458 (ALDOT 2022). This property has a sign visible to the boulevard, ONE 3,750 SF metal shed, ONE 2,880 SF metal building with 18' ceilings, one 27' x 30' shed, and ONE 1,400 SF Manufactured Home. This property is currently zoned B-2 and permitted for Class A,B, & C uses as listed below.

#### PROPERTY HIGHLIGHTS

- 108' of road frontage on Northern Boulevard
- Signage visible to Northern Boulevard
- 10 acres with a gated entrance
- Several structures on site

# **PHOTOS**

**PAUL HODGES** paul.hodges@hodgeswarehouse.com 334.315.1382

THE RIGHT PLACE.
THE RIGHT SPACE.