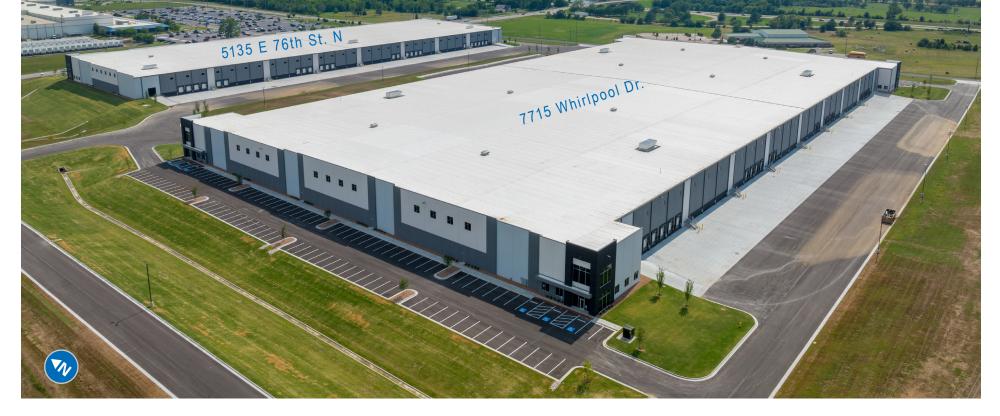

# NEW DISTRIBUTION CENTER | FOR LEASE E 76TH ST. N & WHIRLPOOL DR., TULSA, OK 74117

COLLIER IMGRUND, CCIM

cimgrund@newmarkrp.com

C: 214.392.7828

BRETT PRICE, CCIM, SIOR bprice@newmarkrp.com C: 405.613.8380

### **BUILDING B: 7715 WHIRLPOOL DR.**

| 453,486 SF                            |
|---------------------------------------|
| 952' x 470'                           |
| 453,486 SF<br>Divisible to 100,000 SF |
| 56' x 50'                             |
| 26,320 SF                             |
| 60'                                   |
| 36'                                   |
| 44                                    |
| 4                                     |
| 190'                                  |
| 217                                   |
| 31 (88 future)                        |
|                                       |