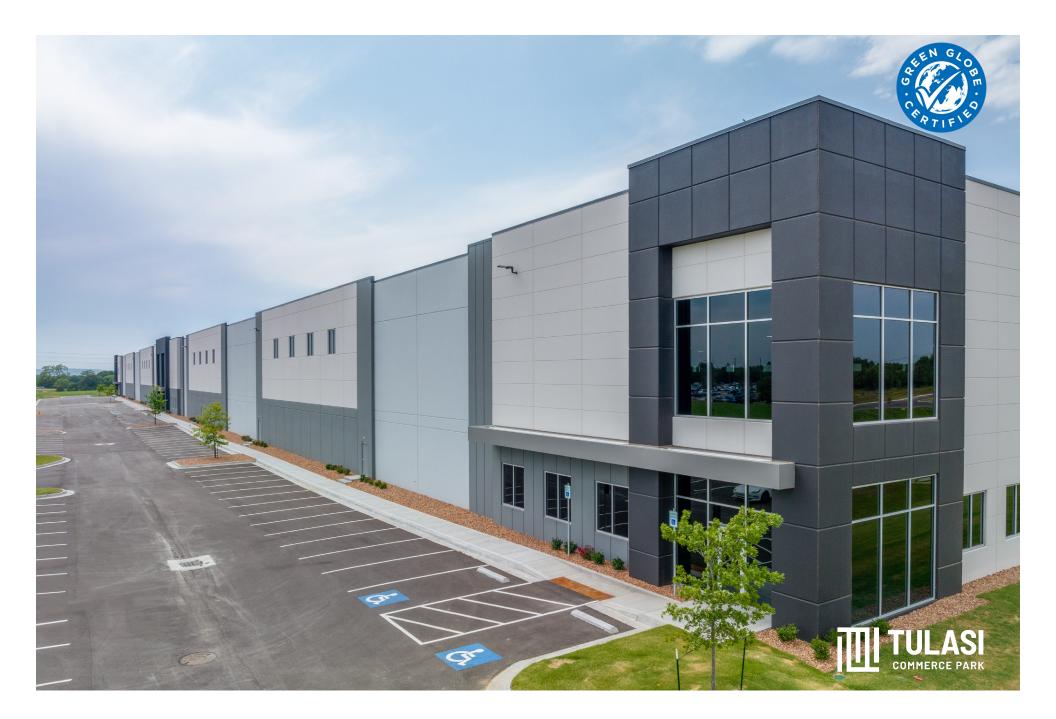

### **PROPERTY OVERVIEW**

Tulasi Commerce Park is a new industrial development located less than 1/2 mile east of Hwy 75 in Tulsa, OK. The property's location allows for quick access to Tulsa's major highways, making the Tulsa International Airport only a 10 minute drive, 15 minute drive to downtown Tulsa, and approximately a 20 minute drive to the Port of Catoosa.