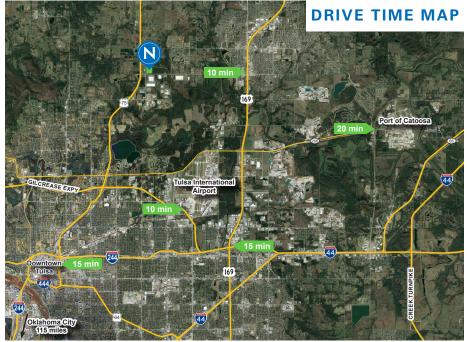

### **PROPERTY OVERVIEW**

Tulasi Commerce Park is a new industrial development located less than 1/2 mile east of Hwy 75 in Tulsa, OK. The property's location allows for quick access to Tulsa's major highways, making the Tulsa International Airport only a 10 minute drive, 15 minute drive to downtown Tulsa, and approximately a 20 minute drive to the Port of Catoosa.