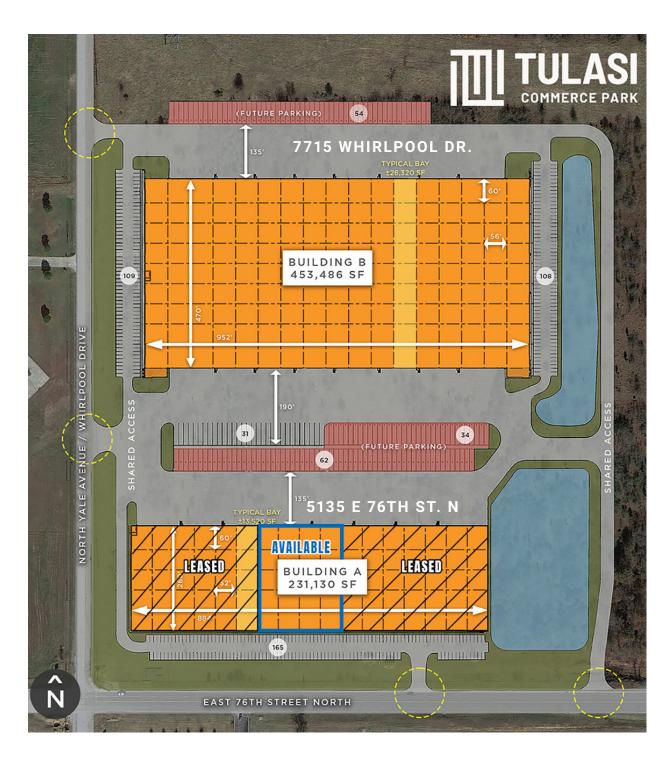

### **BUILDING B: 7715 WHIRLPOOL DR.**

| 453,486 SF                            |
|---------------------------------------|
| 952' x 470'                           |
| 453,486 SF<br>Divisible to 100,000 SF |
| 56' x 50'                             |
| 26,320 SF                             |
| 60'                                   |
| 36'                                   |
| 44                                    |
| 4                                     |
| 190'                                  |
| 217                                   |
| 31 (88 future)                        |
|                                       |

## BUILDING A: 5135 E 76TH ST NORTH

| Available SF        | 54,511 SF   |
|---------------------|-------------|
| Building Dimensions | 884' x 260' |
| Building SF         | 231,130 SF  |
| Column Spacing      | 52' x 50'   |
| Bay Size            | 13,520 SF   |
| Speed Bay           | 60'         |
| Clear Height        | 32'         |
| Dock Doors          | 4           |
| Drive-in Doors      | 0           |
| Truck Court         | 190'        |
| Car Parks           | 55          |
| Trailer Parking     | 62 future   |
|                     |             |