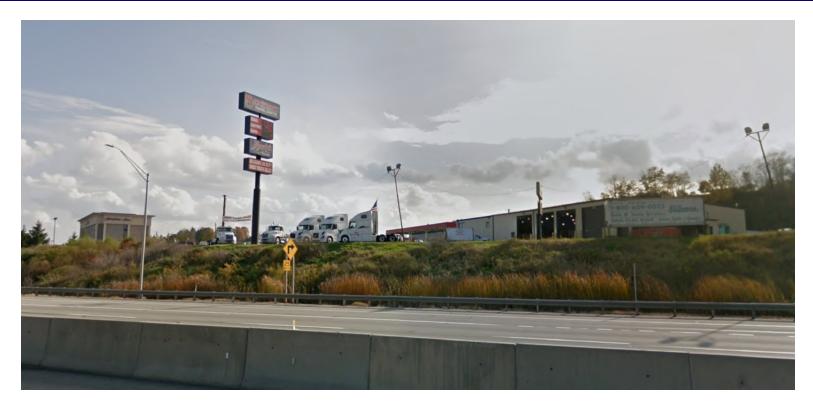

## **HIGHLIGHTS**

- Existing popular truck diesel fueling station with or without existing tractor repair shop
- Only truck stop between Pittsburgh and Breezewood
- 13 hotels within 1 mile
- 44 available acres
- Over 2,000 ft. of Turnpike frontage