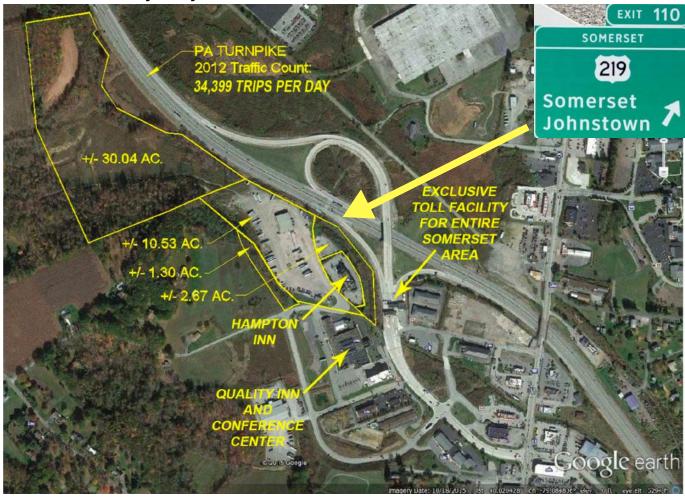

## PAD SITE Somerset, PA

318 Laurel Crest Rd. Somerset, PA 15501

Up to 44.54 Acres of highly visible turnpike property available in Somerset, PA. Location is eligible for Pennsylvania's new Video Gaming Terminals (VGT's) law could produce \$150,000 or more in additional yearly revenue.

## **HIGHLIGHTS**

- Existing popular truck diesel fueling station with or without existing tractor repair shop
- Only truck stop between Pittsburgh and Breezewood
- 13 hotels within 1 mile
- 44 available acres
- Over 2,000 ft. of Turnpike frontage