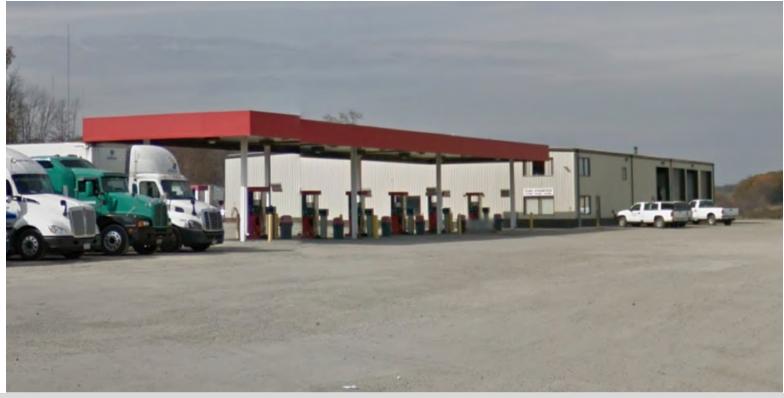

## **HIGHLIGHTS**

- Existing popular truck diesel fueling station with or without existing tractor repair shop
- Only truck stop between Pittsburgh and Breezewood
- 13 hotels within 1 mile
- 44 available acres
- Over 2,000 ft. of Turnpike frontage