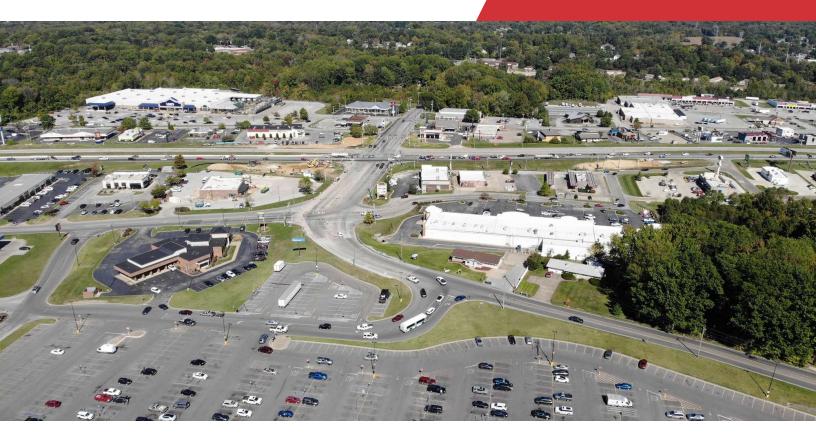

### **Property Overview**

Rare find in 5+ AC of land on the Westside of Evansville near shopping and dining. This lot is wooded and would make a nice site for a pocket condominium development, multifamily, or other light commercial use.