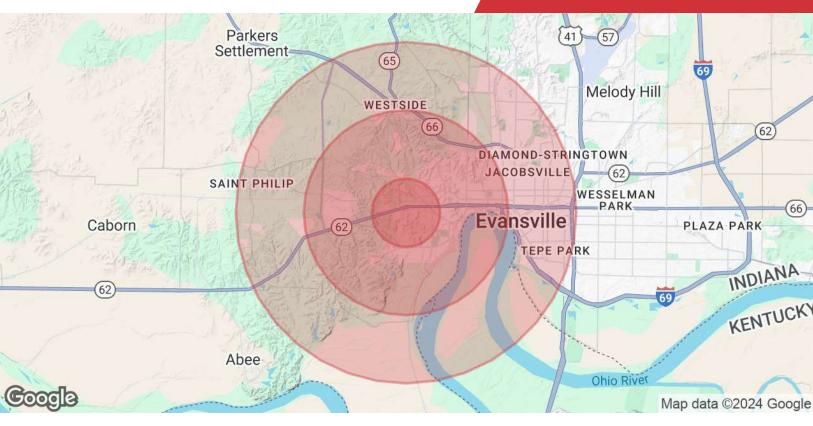

## For Sale 5.58 Acres | \$250,000 Land

| Population                           | 1 Mile              | 3 Miles           | 5 Miles           |
|--------------------------------------|---------------------|-------------------|-------------------|
| Total Population                     | 5,595               | 27,287            | 65,105            |
| Average Age                          | 40                  | 39                | 40                |
| Average Age (Male)                   | 39                  | 38                | 39                |
| Average Age (Female)                 | 41                  | 40                | 41                |
|                                      |                     |                   |                   |
| Households & Income                  | 1 Mile              | 3 Miles           | 5 Miles           |
| Households & Income Total Households | <b>1 Mile</b> 2,765 | 3 Miles<br>11,270 | 5 Miles<br>27,622 |
|                                      |                     |                   |                   |
| Total Households                     | 2,765               | 11,270            | 27,622            |

Demographics data derived from AlphaMap