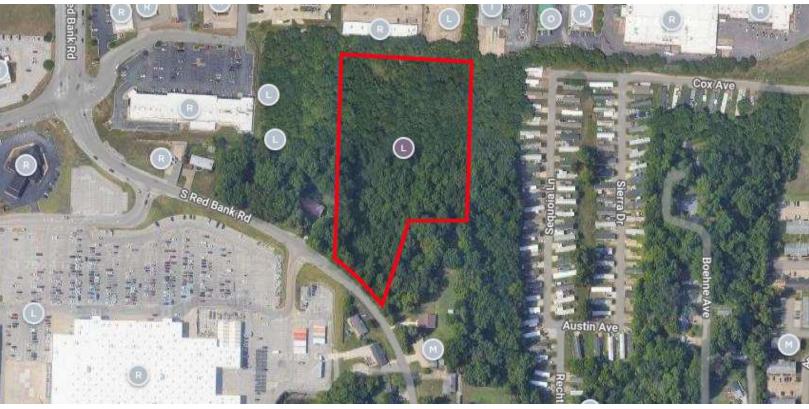

## 344 S Red Bank Road

344 S Red Bank Rd Evansville, Indiana 47712

### **Property Overview**

Rare find in 5+ AC of land on the Westside of Evansville near shopping and dining. This lot is wooded and would make a nice site for a pocket condominium development, multifamily, or other light commercial use.

### Offering Summary

| Sale Price: | \$250,000  |
|-------------|------------|
| Lot Size:   | 5.58 Acres |