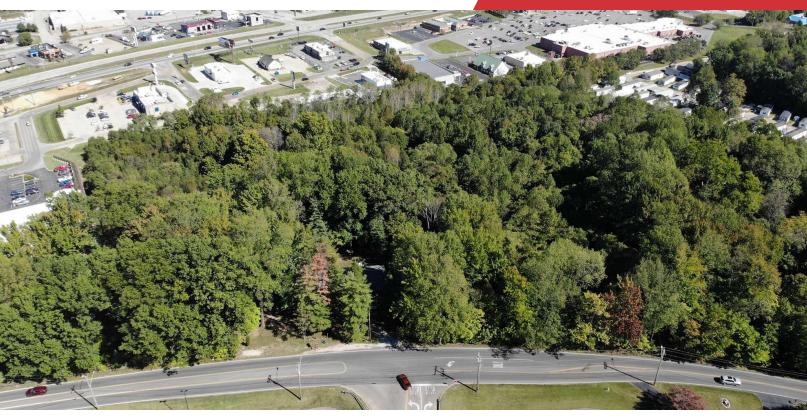

## 344 S Red Bank Road

344 S Red Bank Rd Evansville, Indiana 47712

### **Property Overview**

Rare find in 5+ AC of land on the Westside of Evansville near shopping and dining. This lot is wooded and would make a nice site for a pocket condominium development, multifamily, or other light commercial use.