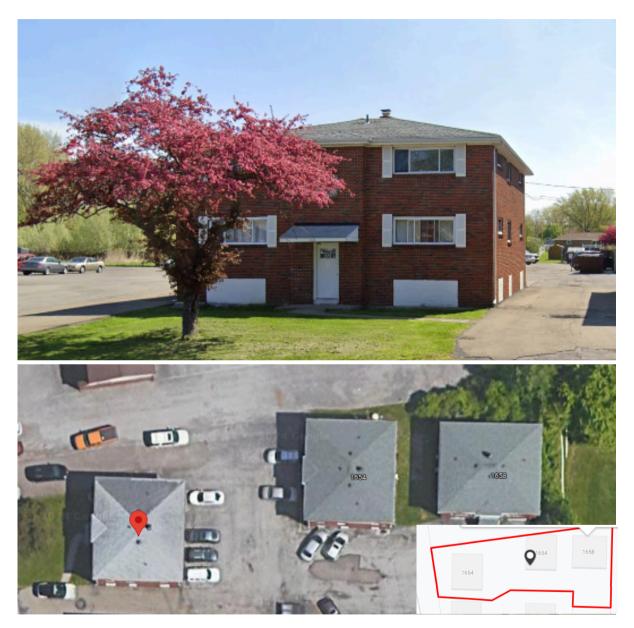

# 13 UNIT, MULTI FAMILY FOR SALE

1654-1658 Abbott Road, Buffalo NY, 14218

### Offered at **\$1,250,000**

Mike Santa Maria President , Santa Maria Development, LLC

(716) 783 6920 SmeBrokerage.com Property Type: # of Buildings Lot Size Bldg Sq Ft No. Stories Multi Family 3 12,393 SqFt 11,150 Sq Ft 2