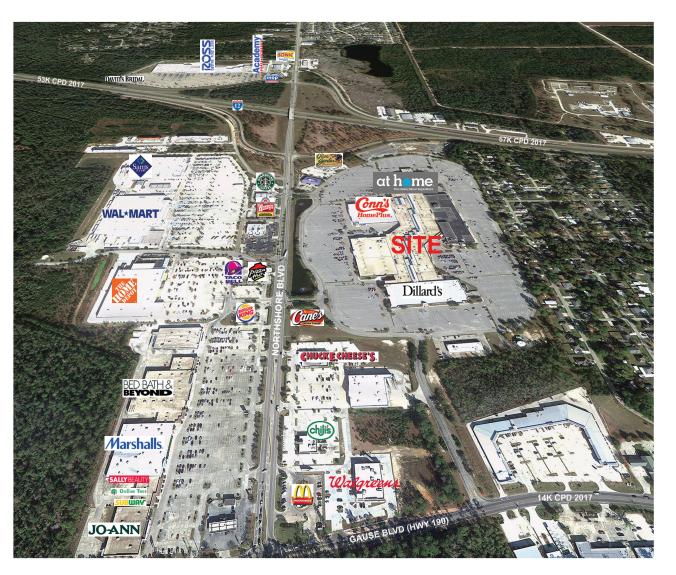

# NORTH SHORE

Slidell, Louisiana

North Shore Square is a 621,292 square foot shopping center, located along Interstate 12 and Northshore Boulevard, an intersection containing over 1.7 million square feet of retail. North Shore Square's primary market consists of St. Tammany Parish, Hancock County, Pearl River County, and surrounding muicipalities in Louisiana and Mississippi.

#### UNDER REDEVELOPMENT

| ANCHORS                                 |                       |
|-----------------------------------------|-----------------------|
| At Home<br>Conn's HomePlus<br>Dillard's | 1000<br>5000A<br>3000 |
| RESTAURANT/FOOD                         |                       |
| Cane's                                  |                       |

Olive Garden

#### MAJOR TENANTS

| At Home         |
|-----------------|
| Dillard's       |
| Conn's HomePlus |