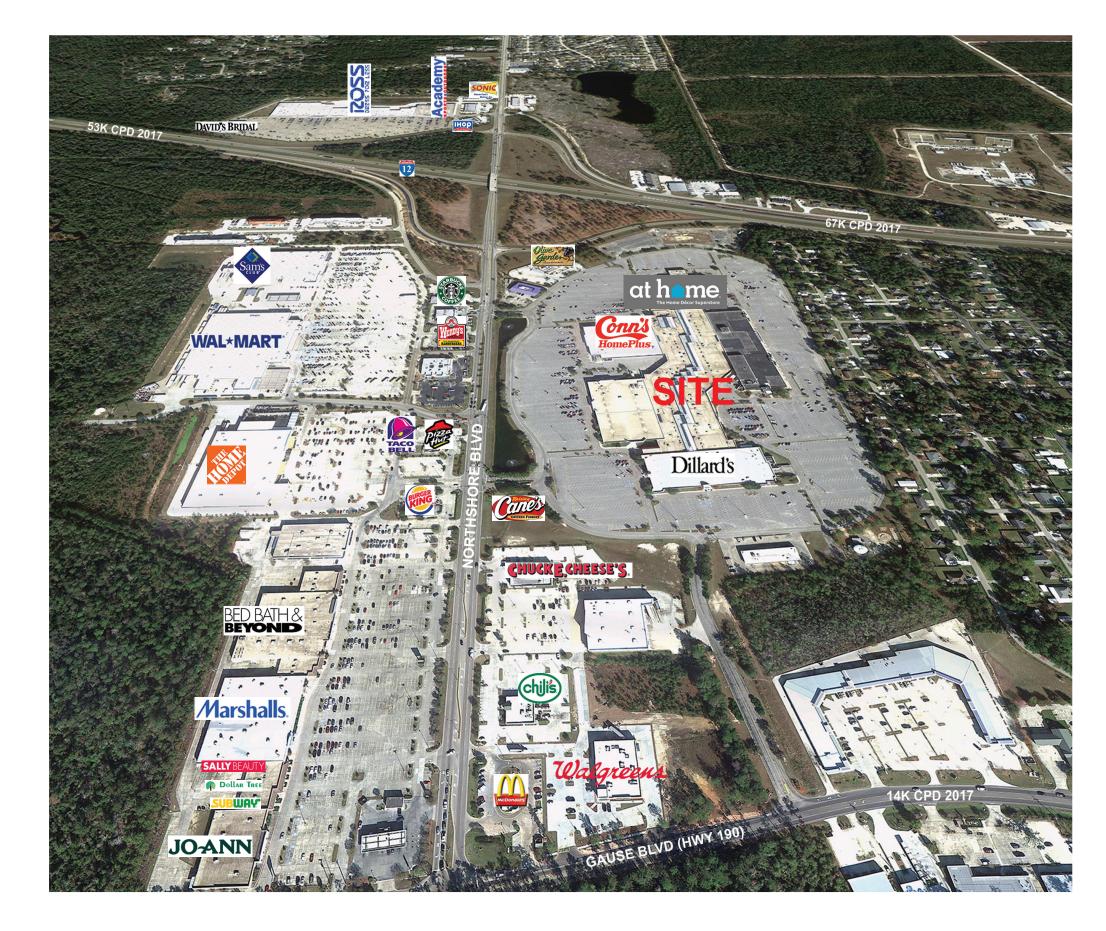

# NORTH SHORE

Slidell, Louisiana

North Shore Square is a 621,292 square foot shopping center, located along Interstate 12 and Northshore Boulevard, an intersection containing over 1.7 million square feet of retail. North Shore Square's primary market consists of St. Tammany Parish, Hancock County, Pearl River County, and surrounding muicipalities in Louisiana and Mississippi.

#### UNDER REDEVELOPMENT

| ANCHORS                                 |                       |
|-----------------------------------------|-----------------------|
| At Home<br>Conn's HomePlus<br>Dillard's | 1000<br>5000A<br>3000 |
| RESTAURANT/FOOD                         |                       |
| Cane's                                  |                       |

Olive Garden

#### MAJOR TENANTS

| At Home         |
|-----------------|
| Dillard's       |
| Conn's HomePlus |