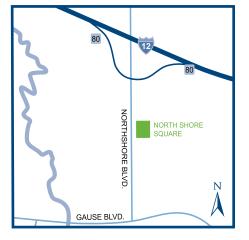

# NORTH SHORE

Slidell, Louisiana

North Shore Square is a 621,292 square foot shopping center, located along Interstate 12 and Northshore Boulevard, an intersection containing over 1.7 million square feet of retail. North Shore Square's primary market consists of St. Tammany Parish, Hancock County, Pearl River County, and surrounding muicipalities in Louisiana and Mississippi.

#### **Daily Vehicle Count**

I12 Northshore Blvd

NORTH SHORE SQUARE 150 Northshore Boulevard Slidell, LA 70460 Phone 985-646-0661