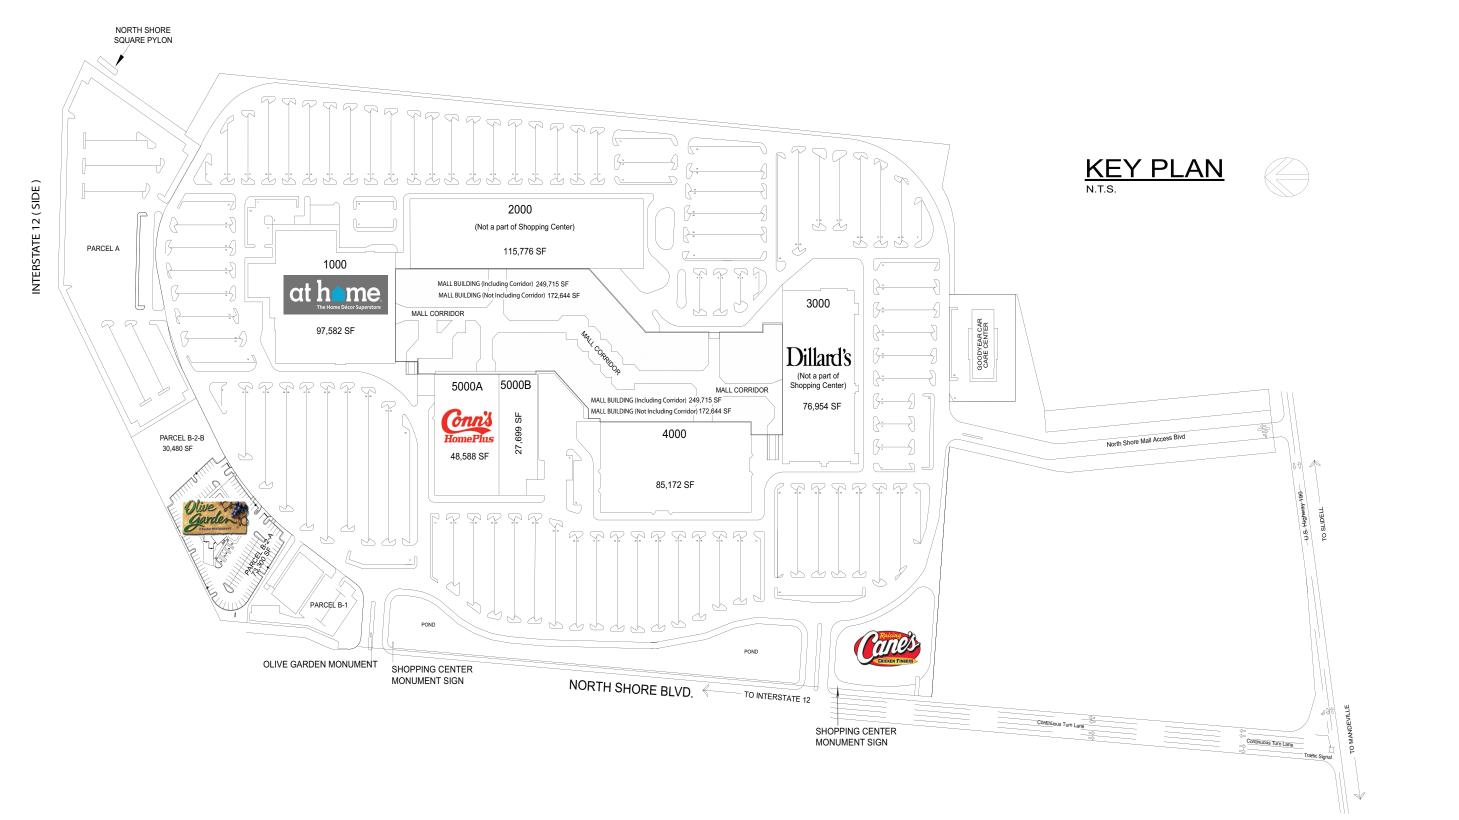

#### UNDER REDEVELOPMENT

| ANCHORS                                 |                       |
|-----------------------------------------|-----------------------|
| At Home<br>Conn's HomePlus<br>Dillard's | 1000<br>5000A<br>3000 |
| RESTAURANT/FOOD                         |                       |
| Cane's                                  |                       |

#### **CENTER PROFILE**

| Total Square Feet         | 621,292 |
|---------------------------|---------|
| Number of Stores/Services | 5       |
| Number of Levels          | 1       |
| Number of Parking Spaces  | 3,140   |

#### MAJOR TENANTS

| At Home         |
|-----------------|
| Dillard's       |
| Conn's HomePlus |

#### TENANT LIST