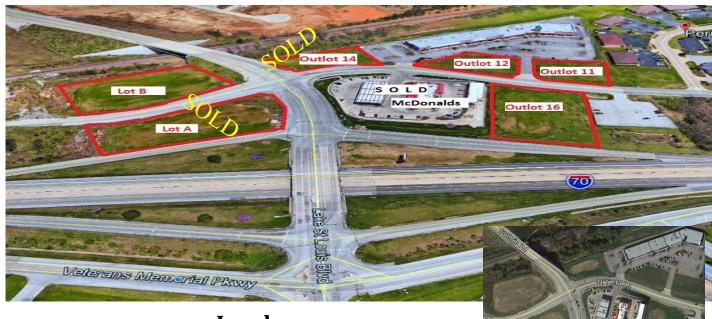

## Land

- **Exciting Development**
- 13.24 acres available, can be subdivided
- Build-to-suit
- Great for retail, office, commercial use
- I-70 exposure
  - Lot A 0.99 acres; 43,124 SF x 10.95psf = \$472,207 SOLD •
  - Lot B 1.95 acres; 84,942 SF x \$9.00psf = \$1,019,304 •
  - Outlot 11 0.67 acres; 29,185 SF x \$7.88psf = \$230,000
  - Outlot 12 0.70 acres; 30,492 SF x \$7.00psf = \$213,444 •
  - Outlot 14 0.70 acres; 42,688 SF x \$8.00psf = \$243,936 SOLD
  - Outlot 16 - 1.4 acres; 60,984 SF x \$7.50psf = \$457,380

Peruque Crossing is located on a new intersection at lake St. Louis Blvd at I-70. Close to hospital.