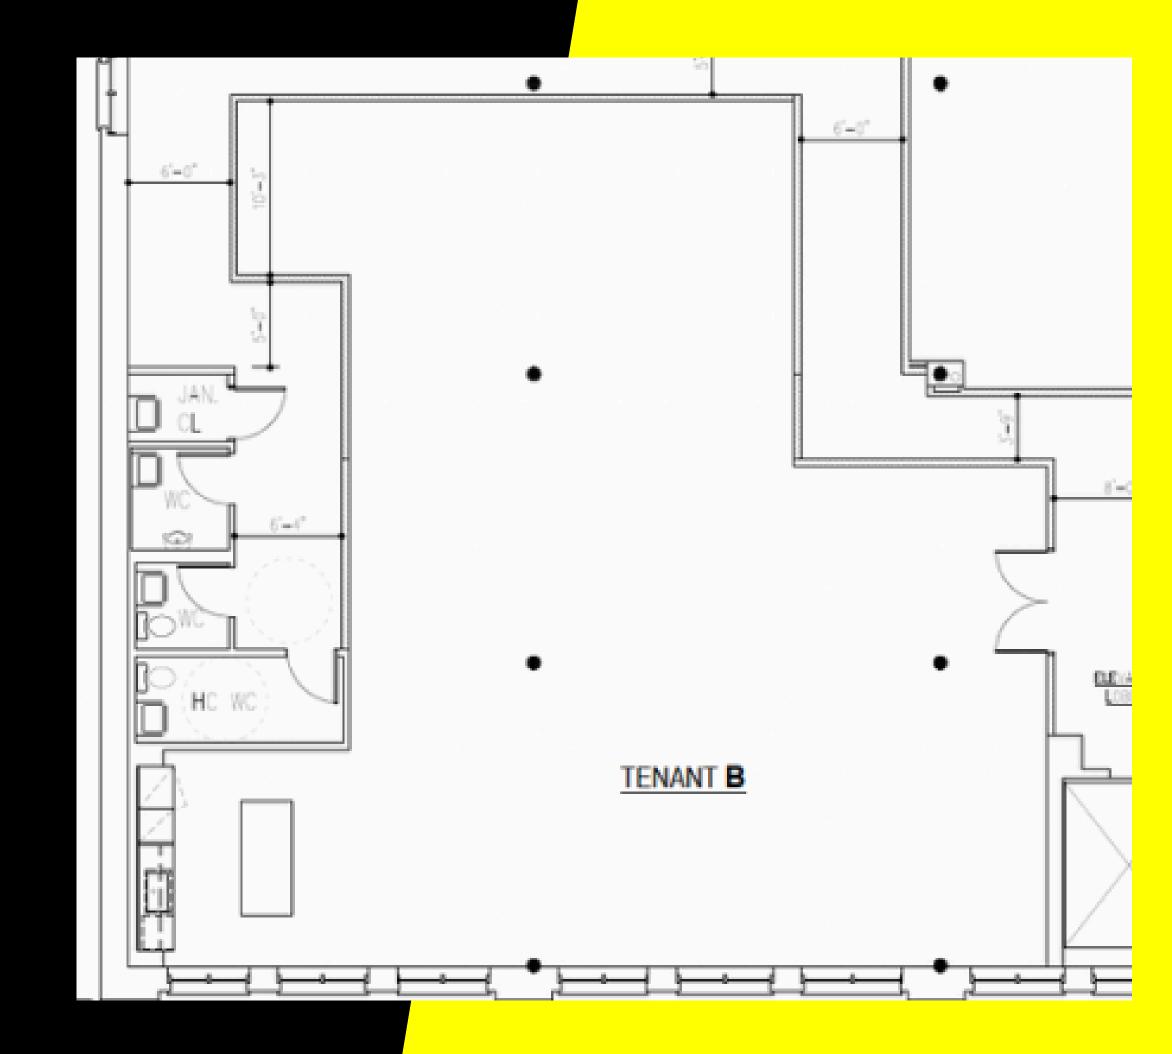

Space B (Alternate): 3,700 SF, \$18,500/month

\*Reduced from \$20,000

Space E

Space B - Potential Division

- Space B (Alternate): 3,700 SF, \$18,500/month
   \*Reduced from \$20,000
- Combination of Space A and Space C of current build-out