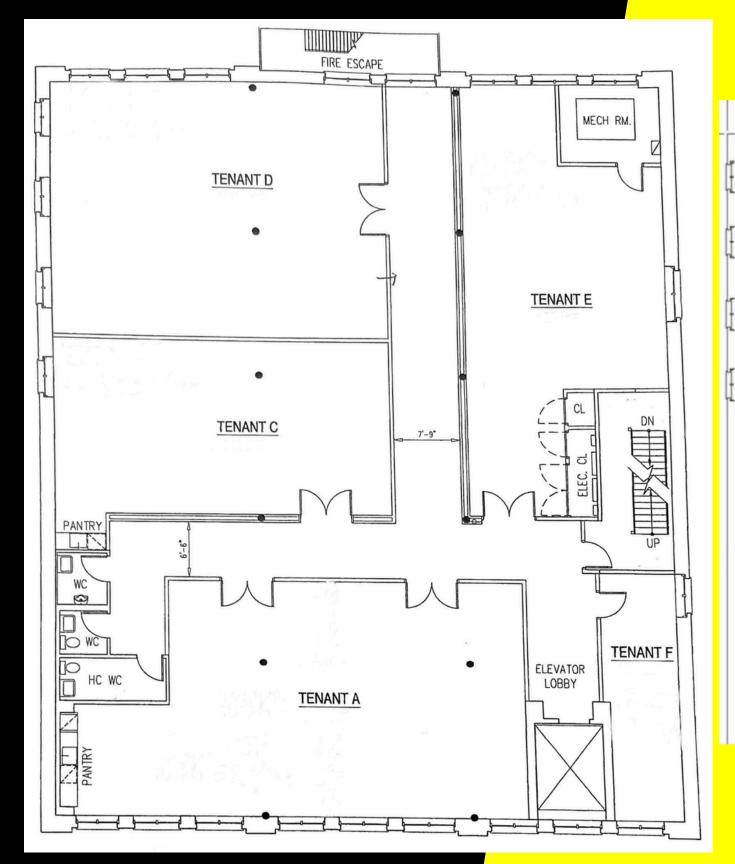

Partial 3rd Floor

### **SIZE & ASKING RENT**

Space A: 2,366 SF, \$12,000/month

\*Reduced from \$12,400

Space C: 2,649 SF, \$10,100/month

Space D: 2,025 SF, \$8,000/month

Space E: 1,800 SF, \$6,000/month

\*Reduced from \$6,750

#### **HIGHLIGHTS**

- Newly divided office spaces
- Can be delivered furnished
- Spaces A, C and B have pantries

Space A

<u>Video Tour</u>

Space C

<u>Video Tour</u>

Space D

<u>Video Tour</u>