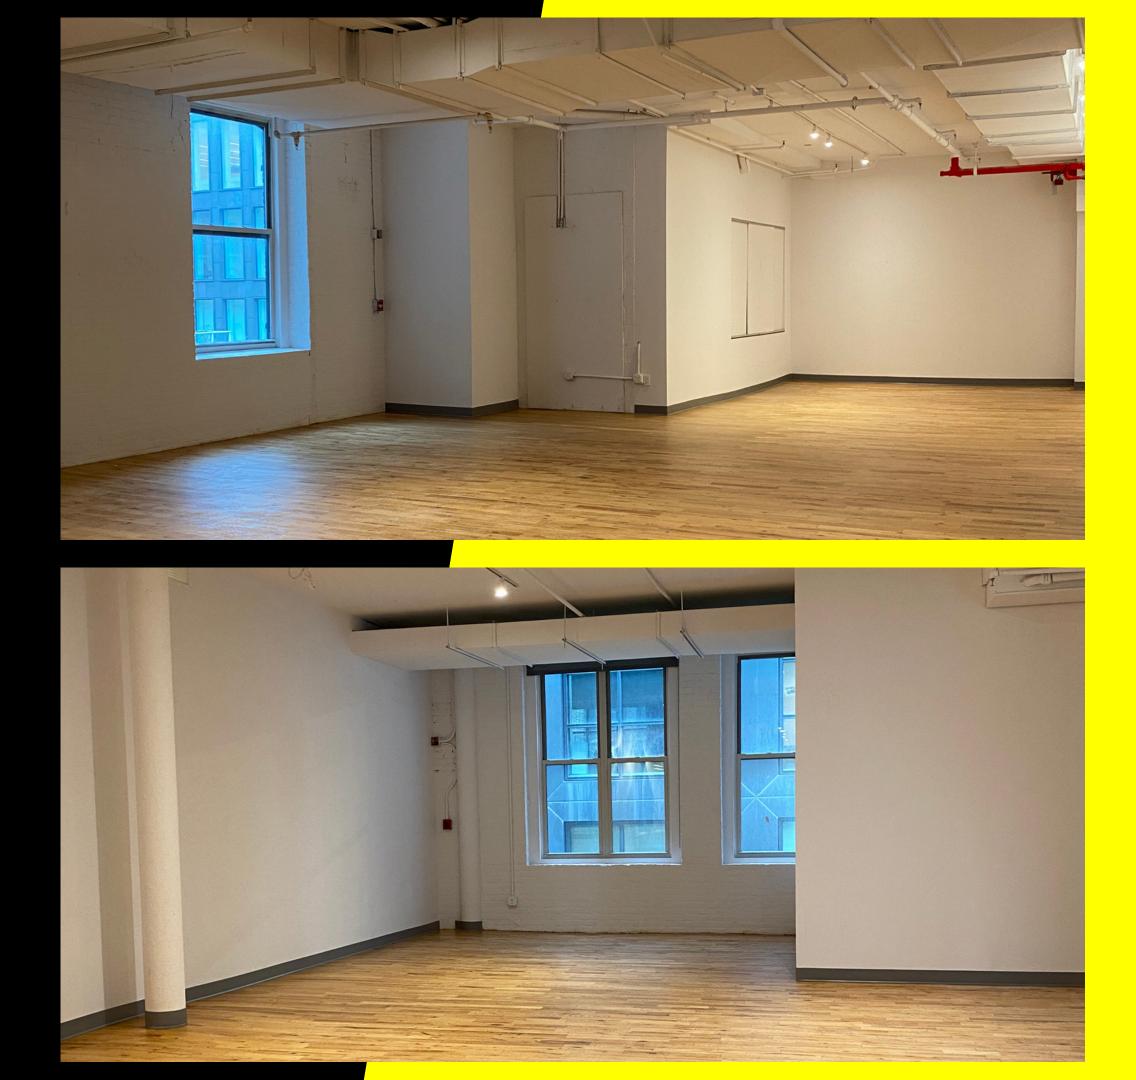

#### **HIGHLIGHTS**

- Newly divided office spaces
- Can be delivered furnished
- Spaces A, C and B have pantries

Space A

<u>Video Tour</u>

Space C

<u>Video Tour</u>

Space D

<u>Video Tour</u>