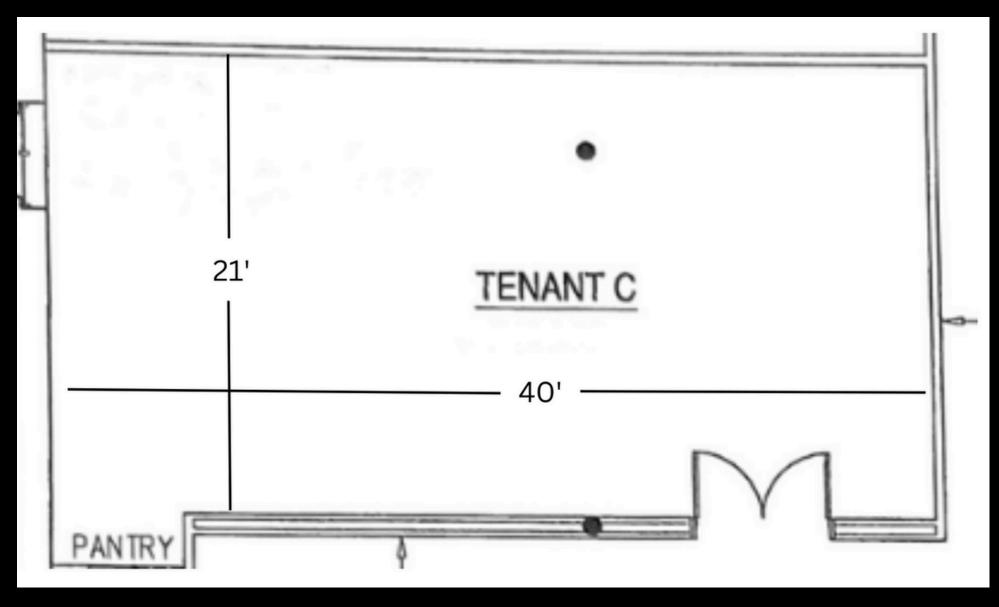

### **SIZE & ASKING RENT**

Space A: 2,366 SF, \$12,000/month

\*Reduced from \$12,400

Space C: 2,649 SF, \$10,100/month

Space D: 2,025 SF, \$8,000/month

Space E: 1,800 SF, \$6,000/month

\*Reduced from \$6,750

#### **HIGHLIGHTS**

- Newly divided office spaces
- Can be delivered furnished
- Spaces A, C and B have pantries

Space A

<u>Video Tour</u>

Space C

<u>Video Tour</u>

Space D

<u>Video Tour</u>