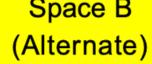

Space B (Alternate): 3,700 SF, \$18,500/month

\*Reduced from \$20,000

Space E

Space B - Potential Division

- Space B (Alternate): 3,700 SF, \$18,500/month
   \*Reduced from \$20,000
- Combination of Space A and Space C of current build-out