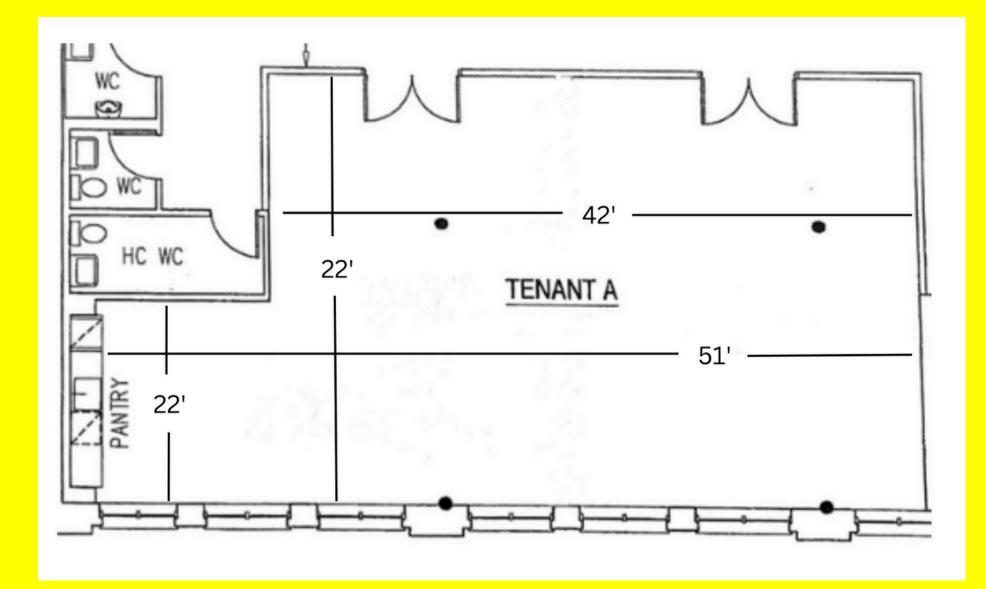

### **SIZE & ASKING RENT**

Space A: 2,366 SF, \$12,000/month

\*Reduced from \$12,400

Space C: 2,649 SF, \$10,100/month

Space D: 2,025 SF, \$8,000/month

Space E: 1,800 SF, \$6,000/month

\*Reduced from \$6,750

#### **HIGHLIGHTS**

- Newly divided office spaces
- Can be delivered furnished
- Spaces A, C and B have pantries

Space A

<u>Video Tour</u>

Space C

<u>Video Tour</u>

Space D

<u>Video Tour</u>