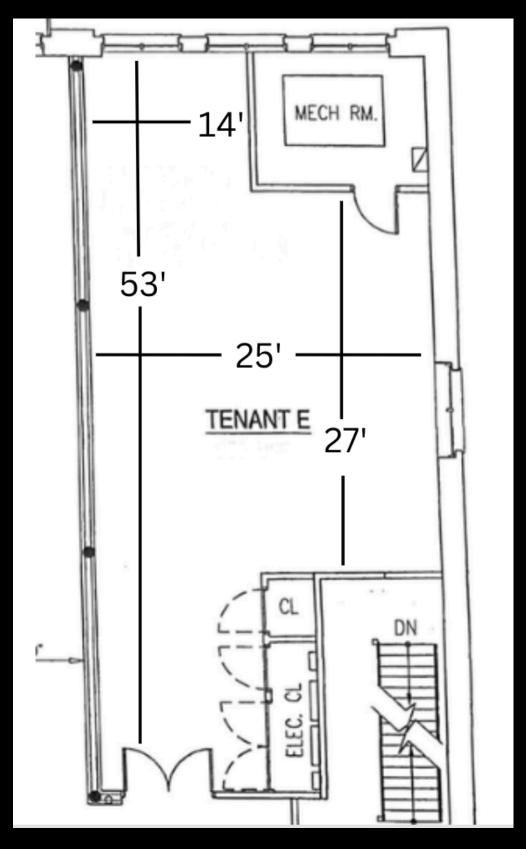

### **SIZE & ASKING RENT**

Space A: 2,366 SF, \$12,000/month

\*Reduced from \$12,400

Space C: 2,649 SF, \$10,100/month

Space D: 2,025 SF, \$8,000/month

Space E: 1,800 SF, \$6,000/month

\*Reduced from \$6,750

#### **HIGHLIGHTS**

- Newly divided office spaces
- Can be delivered furnished
- Spaces A, C and B have pantries

Space A

<u>Video Tour</u>

Space C

<u>Video Tour</u>

Space D

<u>Video Tour</u>

Space E

Space B - Potential Division

- Space B (Alternate): 3,700 SF, \$18,500/month
   \*Reduced from \$20,000
- Combination of Space A and Space C of current build-out