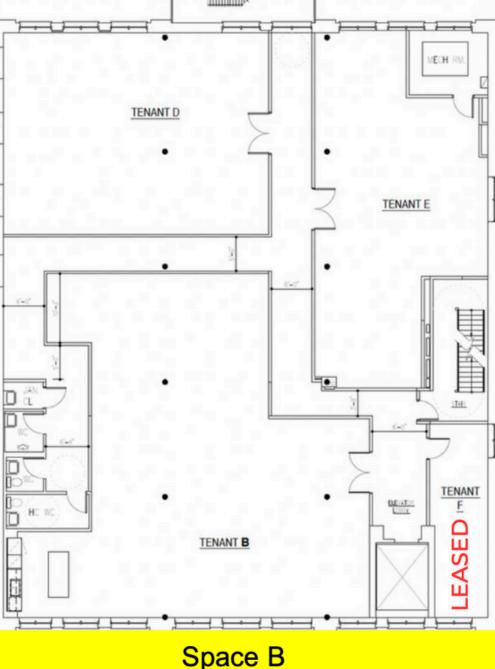

Space B (Alternate): 3,700 SF, \$18,500/month

\*Reduced from \$20,000

Space E

Space B - Potential Division

- Space B (Alternate): 3,700 SF, \$18,500/month
   \*Reduced from \$20,000
- Combination of Space A and Space C of current build-out