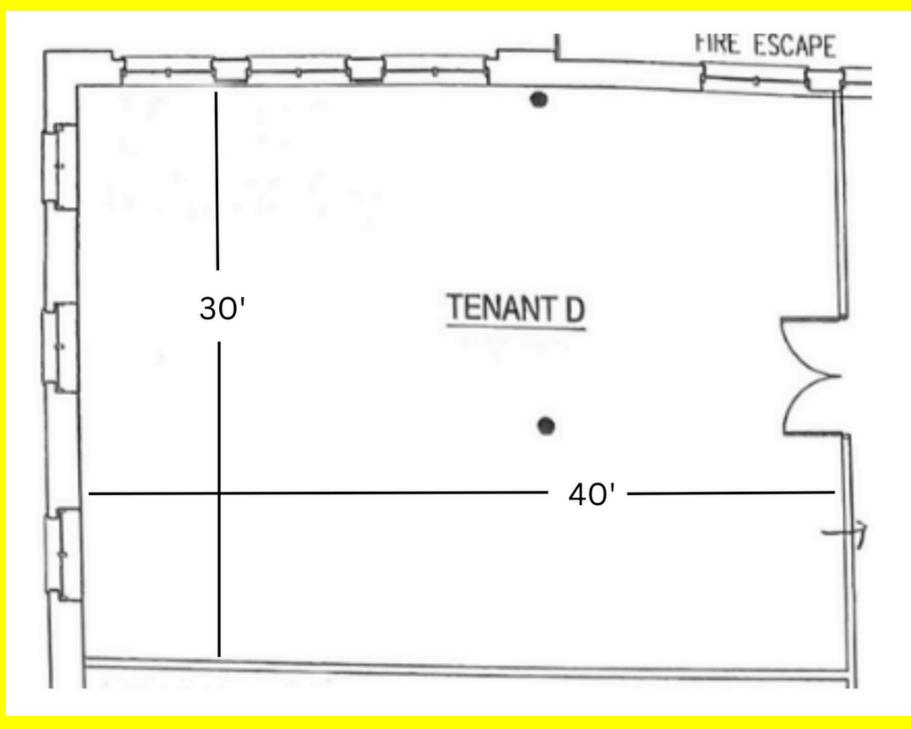

### **SIZE & ASKING RENT**

Space A: 2,366 SF, \$12,000/month

\*Reduced from \$12,400

Space C: 2,649 SF, \$10,100/month

Space D: 2,025 SF, \$8,000/month

Space E: 1,800 SF, \$6,000/month

\*Reduced from \$6,750