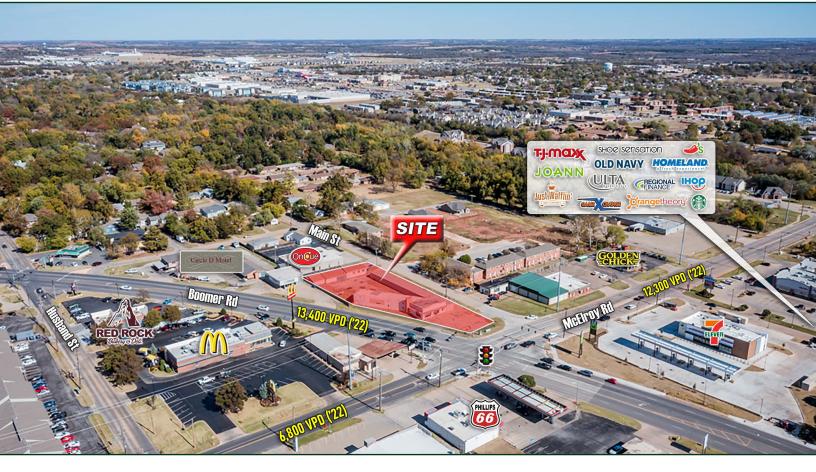

## **PAD SITE**

800 N Main Street Stillwater, OK 74075

### **Property Highlights:**

- Near the Oklahoma State Campus
- High Traffic Area
- Across from new 7 Eleven
- Other national retailers at this intersection include TJ Maxx, Homeland, Old Navy, JoAnn, Ulta, IHOP, Chili's, McDonald's, Golden Chicks, and Starbucks

### Traffic Counts:

Boomer Rd: 13,400 VPD (ODOT 2022) McElroy Rd: 12,300 VPD (ODOT 2022) **Demographics:** 1 Mile 3 Miles 5 Miles 2024 Population 13,243 40,247 53,423 Daytime Population 29,737 53,972 62,910 \$67,568 Average HH Income \$39,893 \$50,524