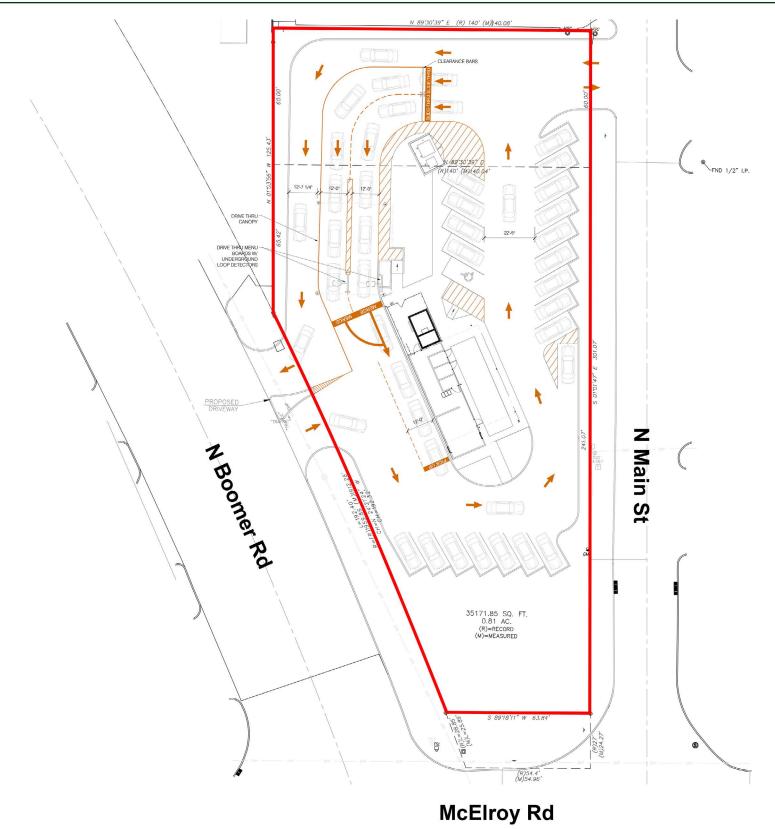

es 2024 Population 13,243 40,247 53,423 Daytime Population 29,737 53,972 62,910 \$67,568 Average HH Income \$39,893 \$50,524



**Eddie Cook** | ecook@tallgrasscap.com M: 405.757.5960 | O: 405.840.0000

**Baker Burns** | bburns@tallgrasscap.com M: 405.517.7237 | O: 405.840.0000

The information contained herein is deemed reliable; however, no warranties, guarantees or representations are made to the accuracy thereof. The presentation of this information is submitted subject to change in conditions and price, corrections, errors, and omissions, and/or withdrawal without notice.



# **PAD SITE**

800 N Main Street Stillwater, OK 74075



**Eddie Cook** | ecook@tallgrasscap.com M: 405.757.5960 | O: 405.840.0000 **Baker Burns** | bburns@tallgrasscap.com M: 405.517.7237 | O: 405.840.0000







**Eddie Cook** | ecook@tallgrasscap.com M: 405.757.5960 | O: 405.840.0000 **Baker Burns** | bburns@tallgrasscap.com M: 405.517.7237 | O: 405.840.0000

The information contained herein is deemed reliable; however, no warranties, guarantees or representations are made to the accuracy thereof. The presentation of this information is submitted subject to change in conditions and price, corrections, errors, and omissions, and/or withdrawal without notice.