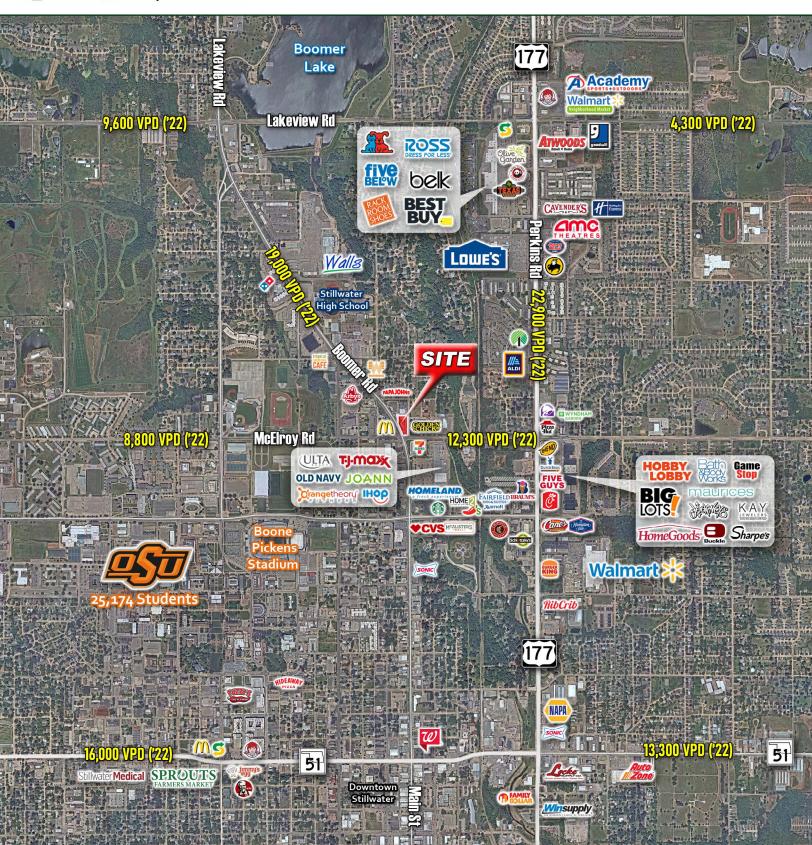

### **Property Highlights:**

- Near the Oklahoma State Campus
- High Traffic Area
- Across from new 7 Eleven
- Other national retailers at this intersection include TJ Maxx, Homeland, Old Navy, JoAnn, Ulta, IHOP, Chili's, McDonald's, Golden Chicks, and Starbucks

### Traffic Counts:

Boomer Rd: 13,400 VPD (ODOT 2022) McElroy Rd: 12,300 VPD (ODOT 2022) **Demographics:** 1 Mile 3 Miles 5 Miles 2024 Population 13,243 40,247 53,423 Daytime Population 29,737 53,972 62,910 \$67,568 Average HH Income \$39,893 \$50,524