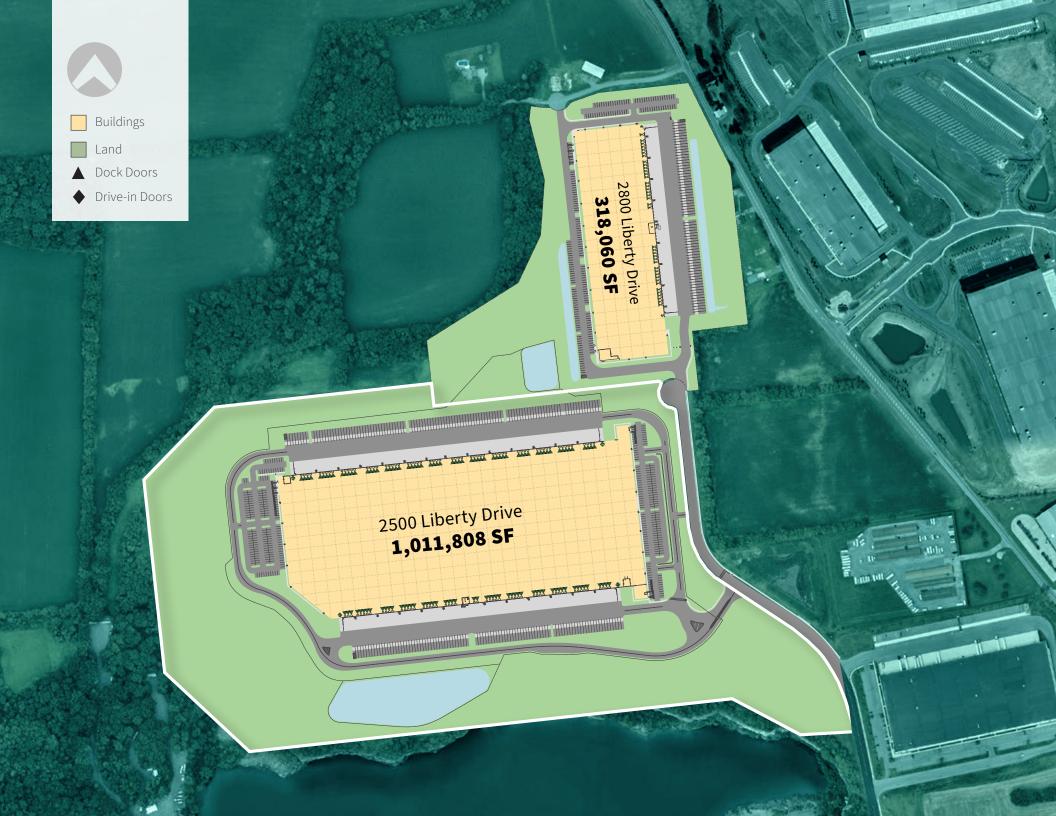

# Prologis Lehigh Valley East 2500 LIBERTY DRIVE | NORTHAMPTON, PA 18067

Scan the QR code for more info!

1,011,808 SF

0000

#### **Building Specifications**

- 1,011,808 SF available
  - 5,990 SF office total
- 1,568'L x 649'11"W building dimensions 56' x 51' column spacing
- 40' clear height at first column line
- 120 dock high doors (± 9 knockouts)
- Four 12'x14' drive-in doors
- LED motion sensor lighting
- 366 car parking spaces
- 211 trailer parking spaces
- ESFR sprinkler system
- Two 4,000 amps of power