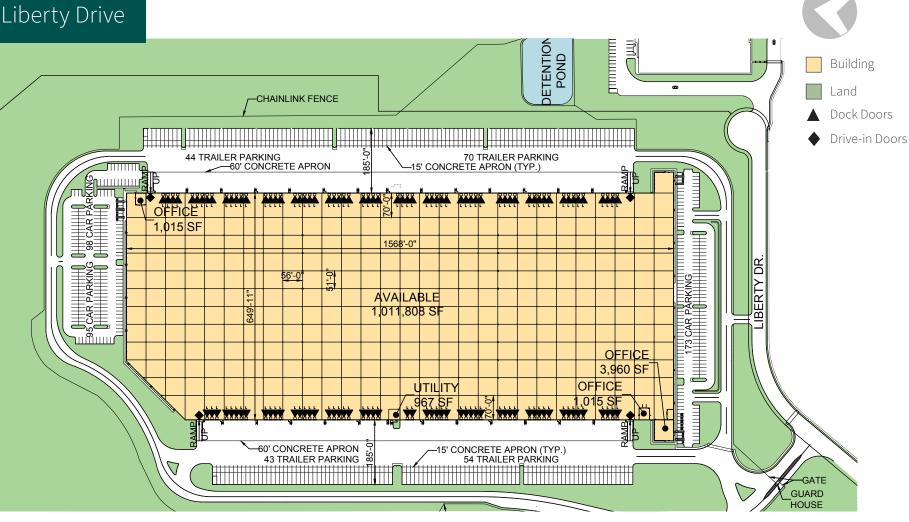

#### **Building Specifications**

- 1,011,808 SF available
  - 5,990 SF office total
- 1,568'L x 649'11"W building dimensions 56' x 51' column spacing
- 40' clear height at first column line
- 120 dock high doors (± 9 knockouts)
- Four 12'x14' drive-in doors
- LED motion sensor lighting
- 366 car parking spaces
- 211 trailer parking spaces
- ESFR sprinkler system
- Two 4,000 amps of power