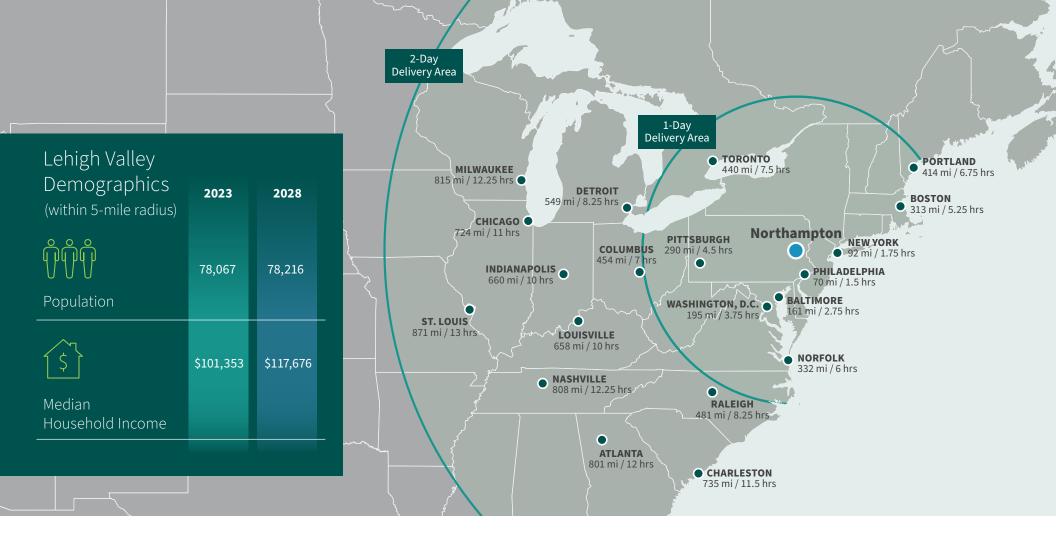

### Site Advantages

- Close proximity to Rt. 22 with access to I-78
- 2.5 Miles from the new 1.1 MSF FedEx Ground Hub
- Within a day's drive to 1/3 of all U.S. consumers and 1/2 of all Canadian consumers