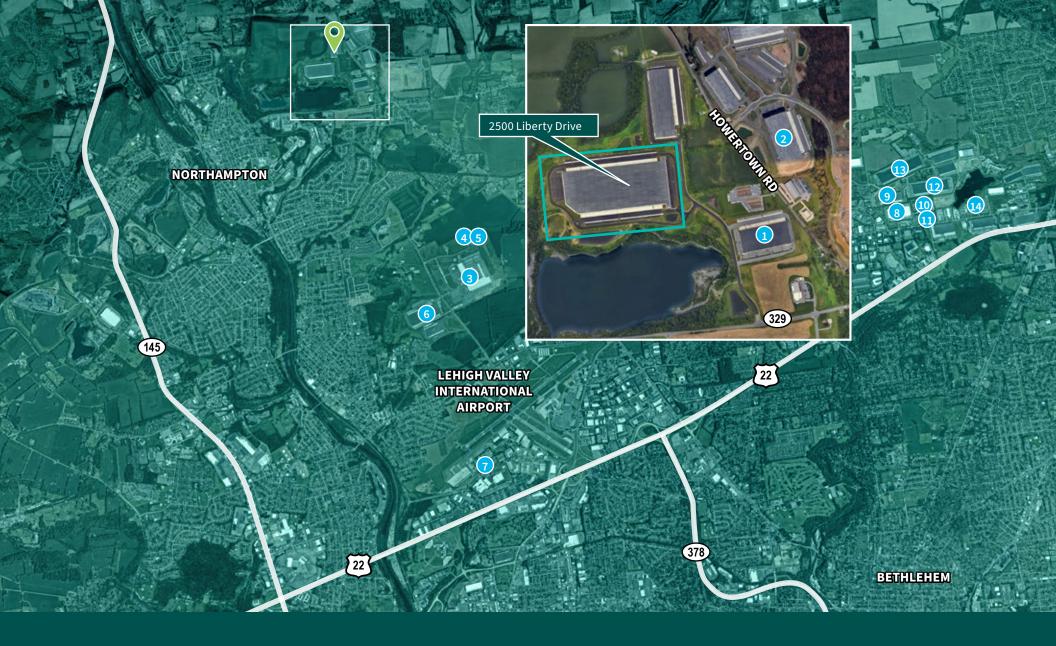

### Site Advantages

- Close proximity to Rt. 22 with access to I-78
- 2.5 Miles from the new 1.1 MSF FedEx Ground Hub
- Within a day's drive to 1/3 of all U.S. consumers and 1/2 of all Canadian consumers

5.5 miles to Lehigh Valley International Airport

6 miles to US 22 and 13 miles to I-78

9 miles to Downtown Bethlehem

#### Corporate Neighbors

- 1 Smart Warehouse
- 2 Aldi
- 3 FedEx Hub
- 4 DHL Supply Chain
- 5 Pet Supply Plus
- 6 Geodis

- 7 Amazo
- 3 Geodis
- 9 Nespresso Distribution
- 10 Kraft Foods
- 11 Crayola
- 12 PAC Worldwide Corporation
- 13 ADUSA Distribution
- 14 Logical Logistics