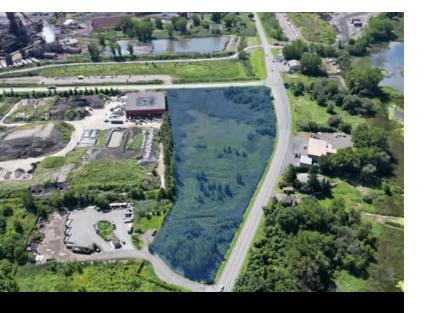

# LAND DESCRIPTION

Discover an exceptional opportunity in Contrecoeur: a vast 275,664-squarefoot lot zoned commercial and light industrial. Located near the future port of Contrecoeur, this rare lot offers remarkable development potential in a fastgrowing area. Seize this opportunity to locate your business in a strategic location. Contact us today for more information!

#### AREA

275 664 SQ. Ft.

Marie-Victorin, Contrecoeur