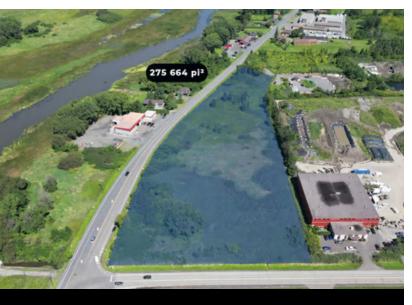

# LAND DESCRIPTION

Discover an exceptional opportunity in Contrecoeur: a vast 275,664-squarefoot lot zoned commercial and light industrial. Located near the future port of Contrecoeur, this rare lot offers remarkable development potential in a fastgrowing area. Seize this opportunity to locate your business in a strategic location. Contact us today for more information!

#### AREA

275 664 SQ. Ft.

Marie-Victorin, Contrecoeur

## **CADASTRAL NUMBER** 5 024 935