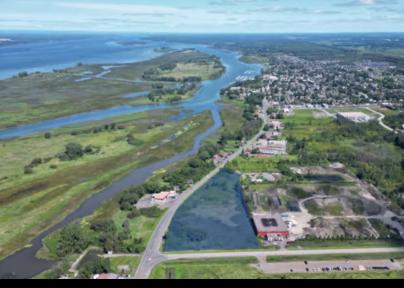

# LAND DESCRIPTION

Discover an exceptional opportunity in Contrecoeur: a vast 275,664-squarefoot lot zoned commercial and light industrial. Located near the future port of Contrecoeur, this rare lot offers remarkable development potential in a fastgrowing area. Seize this opportunity to locate your business in a strategic location. Contact us today for more information!

#### AREA

275 664 SQ. Ft.

Marie-Victorin, Contrecoeur

# MAIN ATTRACTIONS OF THE AREA

Directly on Route 132, just minutes from Autoroute 30. Close to future port. Highly-developed area. Surrounded by major companies, ideal to propel your growth.

f 🖸 in 🗗 🔊