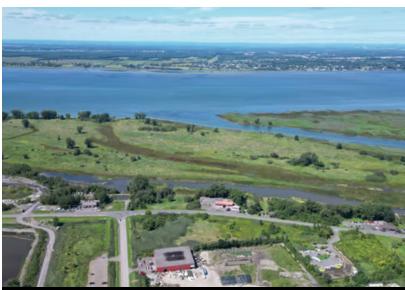

# LAND DESCRIPTION

Discover an exceptional opportunity in Contrecoeur: a vast 275,664-squarefoot lot zoned commercial and light industrial. Located near the future port of Contrecoeur, this rare lot offers remarkable development potential in a fastgrowing area. Seize this opportunity to locate your business in a strategic location. Contact us today for more information!

#### AREA

275 664 SQ. Ft.

Marie-Victorin, Contrecoeur

# MAIN ATTRACTIONS OF THE AREA

Directly on Route 132, just minutes from Autoroute 30. Close to future port. Highly-developed area. Surrounded by major companies, ideal to propel your growth.

f 🖸 in 🗗 🔊