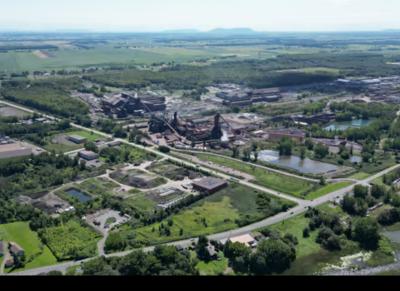

# LAND DESCRIPTION

Discover an exceptional opportunity in Contrecoeur: a vast 275,664-squarefoot lot zoned commercial and light industrial. Located near the future port of Contrecoeur, this rare lot offers remarkable development potential in a fastgrowing area. Seize this opportunity to locate your business in a strategic location. Contact us today for more information!

#### AREA

275 664 SQ. Ft.

Marie-Victorin, Contrecoeur

# MAIN ATTRACTIONS OF THE AREA

Directly on Route 132, just minutes from Autoroute 30. Close to future port. Highly-developed area. Surrounded by major companies, ideal to propel your growth.

f 🖸 in 🗗 🔊