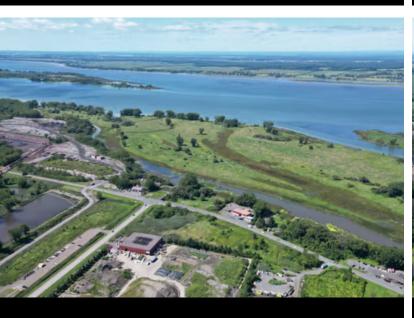

# LAND DESCRIPTION

Discover an exceptional opportunity in Contrecoeur: a vast 275,664-squarefoot lot zoned commercial and light industrial. Located near the future port of Contrecoeur, this rare lot offers remarkable development potential in a fastgrowing area. Seize this opportunity to locate your business in a strategic location. Contact us today for more information!

#### AREA

275 664 SQ. Ft.

Marie-Victorin, Contrecoeur

# MAIN ATTRACTIONS OF THE AREA

Directly on Route 132, just minutes from Autoroute 30. Close to future port. Highly-developed area. Surrounded by major companies, ideal to propel your growth.

f 🖸 in 🗗 🔊