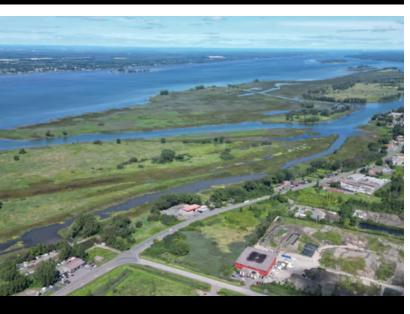

# LAND DESCRIPTION

Discover an exceptional opportunity in Contrecoeur: a vast 275,664-squarefoot lot zoned commercial and light industrial. Located near the future port of Contrecoeur, this rare lot offers remarkable development potential in a fastgrowing area. Seize this opportunity to locate your business in a strategic location. Contact us today for more information!

#### AREA

275 664 SQ. Ft.

Marie-Victorin, Contrecoeur

# MAIN ATTRACTIONS OF THE AREA

Directly on Route 132, just minutes from Autoroute 30. Close to future port. Highly-developed area. Surrounded by major companies, ideal to propel your growth.

f 🖸 in 🗗 🔊