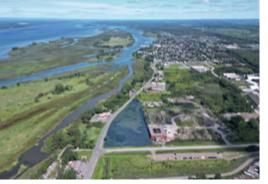

# LAND DESCRIPTION

Discover an exceptional opportunity in Contrecoeur: a vast 275,664-squarefoot lot zoned commercial and light industrial. Located near the future port of Contrecoeur, this rare lot offers remarkable development potential in a fastgrowing area. Seize this opportunity to locate your business in a strategic location. Contact us today for more information!

# MAIN ATTRACTIONS OF THE AREA

Directly on Route 132, just minutes from Autoroute 30. Close to future port. Highly-developed area. Surrounded by major companies, ideal to propel your growth.

f 🖸 in 🗗 🔊