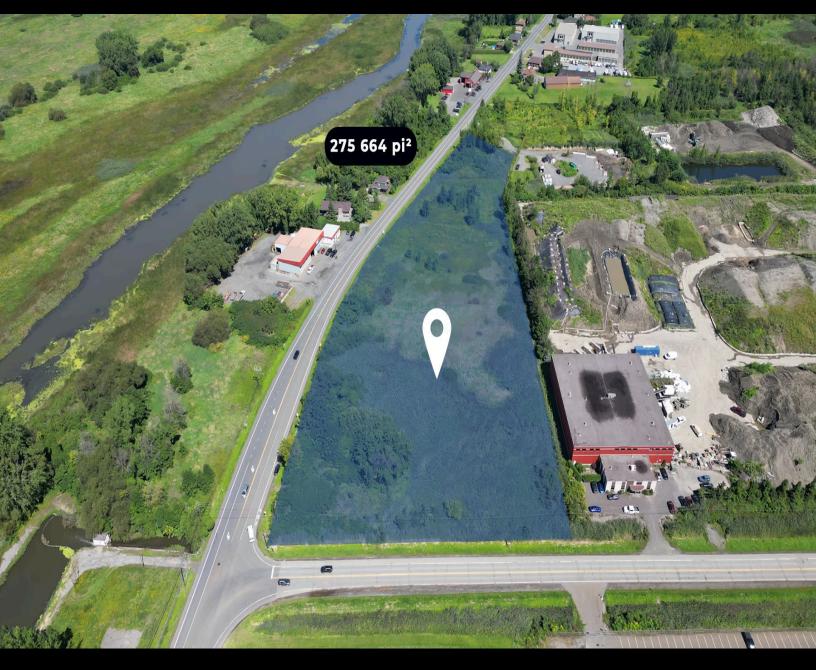

# LAND DESCRIPTION

Discover an exceptional opportunity in Contrecoeur: a vast 275,664-squarefoot lot zoned commercial and light industrial. Located near the future port of Contrecoeur, this rare lot offers remarkable development potential in a fastgrowing area. Seize this opportunity to locate your business in a strategic location. Contact us today for more information!

#### AREA

275 664 SQ. Ft.

Marie-Victorin, Contrecoeur

## **CADASTRAL NUMBER** 5 024 935