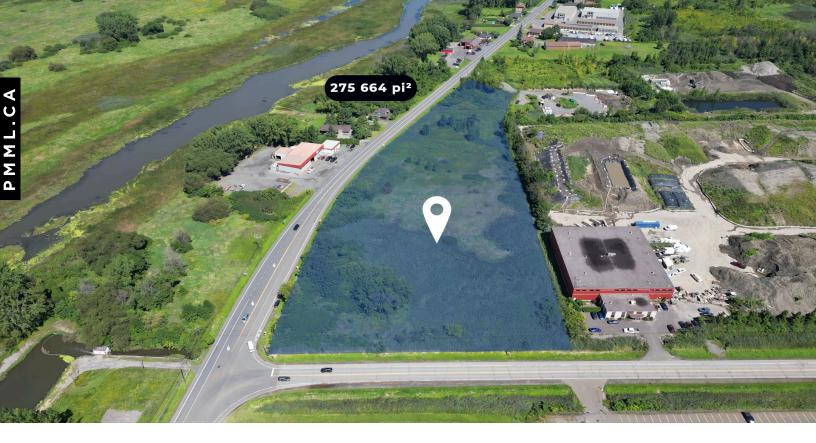

# LAND DESCRIPTION

Discover an exceptional opportunity in Contrecoeur: a vast 275,664-squarefoot lot zoned commercial and light industrial. Located near the future port of Contrecoeur, this rare lot offers remarkable development potential in a fastgrowing area. Seize this opportunity to locate your business in a strategic location. Contact us today for more information!

# MAIN ATTRACTIONS OF THE AREA

Directly on Route 132, just minutes from Autoroute 30. Close to future port. Highly-developed area. Surrounded by major companies, ideal to propel your growth.

f 🖸 in 🗗 🔊