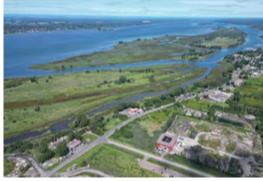

# LAND DESCRIPTION

Discover an exceptional opportunity in Contrecoeur: a vast 275,664-squarefoot lot zoned commercial and light industrial. Located near the future port of Contrecoeur, this rare lot offers remarkable development potential in a fastgrowing area. Seize this opportunity to locate your business in a strategic location. Contact us today for more information!

# MAIN ATTRACTIONS OF THE AREA

Directly on Route 132, just minutes from Autoroute 30. Close to future port. Highly-developed area. Surrounded by major companies, ideal to propel your growth.

f 🖸 in 🗗 🔊