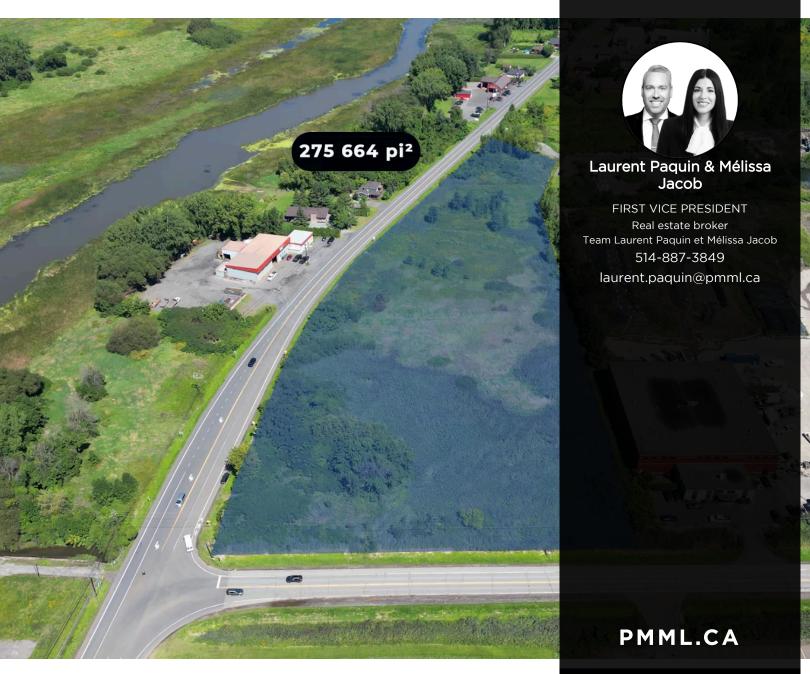

# MARIE-VICTORIN, CONTRECOEUR

## 275 664 SQ. Ft.

# LAND DESCRIPTION

Discover an exceptional opportunity in Contrecoeur: a vast 275,664-squarefoot lot zoned commercial and light industrial. Located near the future port of Contrecoeur, this rare lot offers remarkable development potential in a fastgrowing area. Seize this opportunity to locate your business in a strategic location. Contact us today for more information!

#### AREA

275 664 SQ. Ft.

Marie-Victorin, Contrecoeur