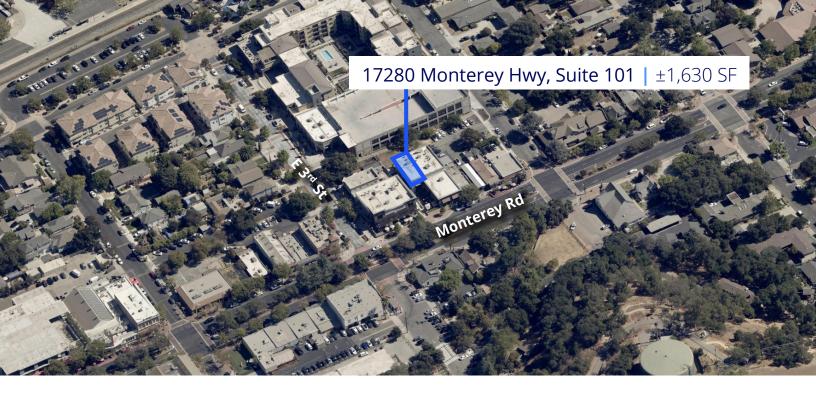

# 17280 Monterey Hwy, Suite 101

Morgan Hill, CA

## Highlights

- Prime Downtown Morgan Hill Retail Space
- Adjacent to Willard Hicks/Opa!/Moe's
- Located on 3rd Street and Monterey Hwy
- Newly Constructed Building in 2018
- High Foot Tra ic Location In Central Downtown Area
- Zoned GFO (Ground Floor Overlay) within the DT Speci ic Plan
- Available 8/1/24
- Asking \$2.62/ft Plus NNN (\$1.44/ft)
- Call Agent to tour

#### **CONTACT US**

#### Matt vanKeulen, MBA

+1 408 930 9236 Matt.vanKeulen@colliers.com CA License No. 01899003

#### **Colliers**

8070 Santa Teresa Blvd Suite 220, Gilroy, CA 95020 www.colliers.com





### **Permitted Uses**

| Use (Block 16 is subject to special use restrictions. Uses with an N in the column after the CBD column means that retail or commercial use is prohibited on Block 16) | CBD | CBD<br>Block<br>16 | GFO | D-PF | R2<br>D-R3<br>D-R4 | RE |
|------------------------------------------------------------------------------------------------------------------------------------------------------------------------|-----|--------------------|-----|------|--------------------|----|
| Commercial/Service/Retail Uses                                                                                                                                         |     |                    |     |      |                    |    |
| Antique shop, vintage clothing and collectibles