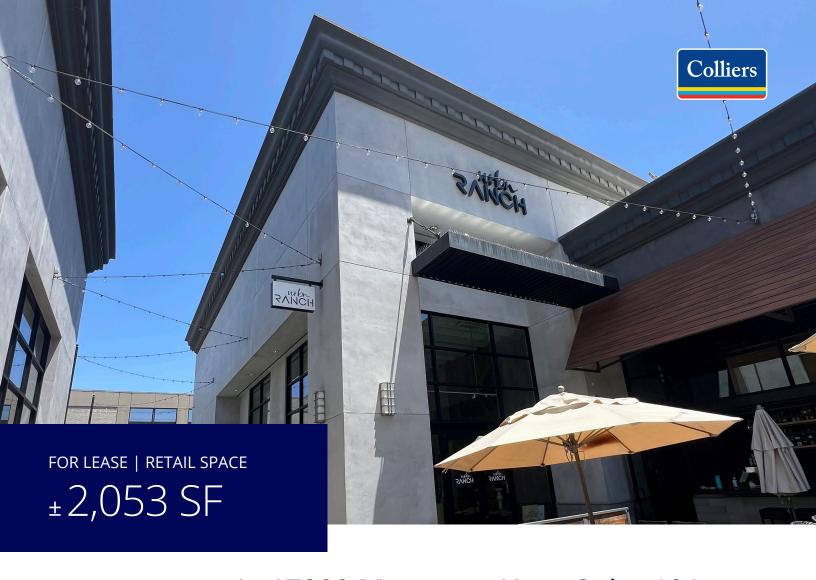

# 17280 Monterey Hwy, Suite 101

Morgan Hill, CA

## Highlights

- Prime Downtown Morgan Hill Retail Space
- Adjacent to Willard Hicks/Opa!/Moe's
- Located on 3rd Street and Monterey Hwy
- Newly Constructed Building in 2018
- High Foot Tra ic Location In Central Downtown Area
- Zoned GFO (Ground Floor Overlay) within the DT Speci ic Plan
- Available 8/1/24
- Asking \$2.62/ft Plus NNN (\$1.44/ft)
- Call Agent to tour