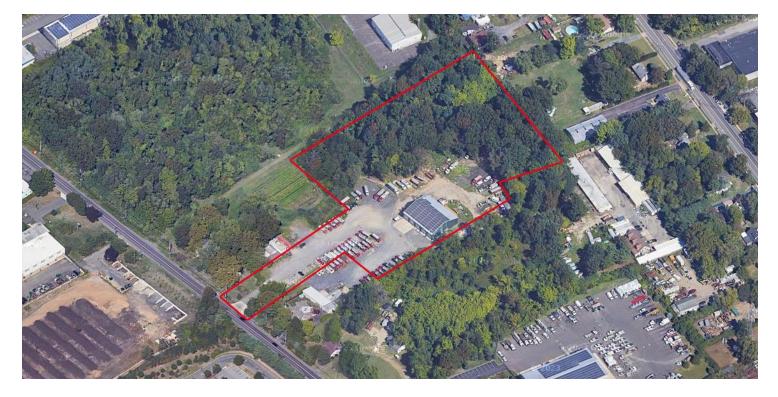

# Up to 4 Acres Land

Diesel Fuel and Mechanic Repair On-Site, Lighted Property, Graded and Milled Fencing Available SITE AMENITIES

Truck and Bus Parking, Box Fleets, Contractor, Landscaping and Trade Business, Outdoor Storage of Minerals IDEAL USE

Industrial zoning

Conveniently Located Off of Route 130 Minutes from I-95 and I-295 Approx. 20 Minutes to Philadelphia ACCESSIBILITY

For additional property information or to arrange an inspection, please contact the exclusive brokers: