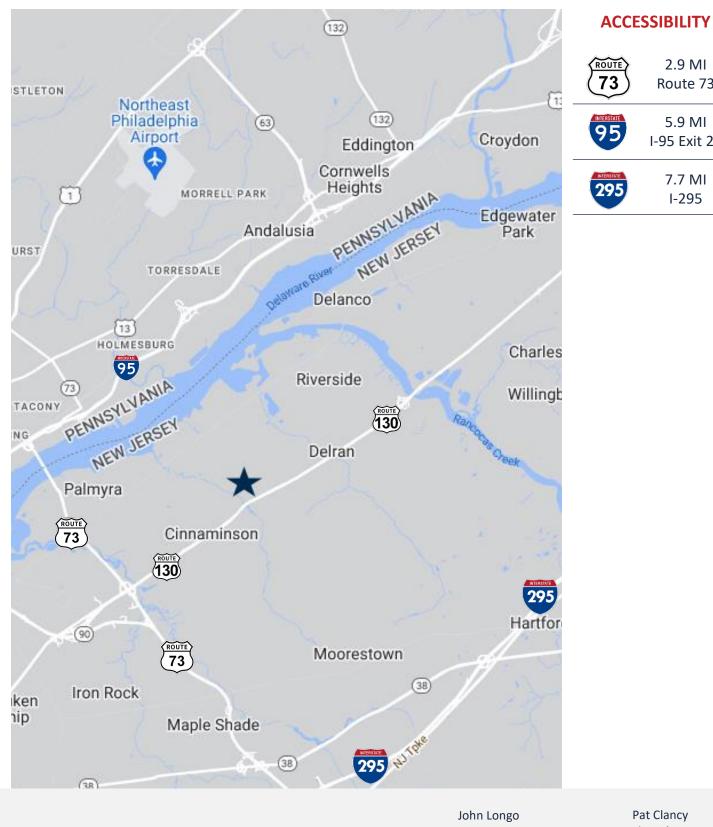

Industrial zoning

Conveniently Located Off of Route 130 Minutes from I-95 and I-295 Approx. 20 Minutes to Philadelphia ACCESSIBILITY

For additional property information or to arrange an inspection, please contact the exclusive brokers:

2.9 MI

Route 73

5.9 MI

I-95 Exit 27

7.7 MI

I-295

The information contained herein has been obtained from sources considered to be reliable, but no guarantee of its accuracy is made by this company. In addition, no representation is made respecting zoning, condition of title, dimensions, or any matters of a legal or environmental nature. Such matters should be referred to legal counsel for determination. Terms and conditions are subject to change without prior notice. Subject to errors and omissions.