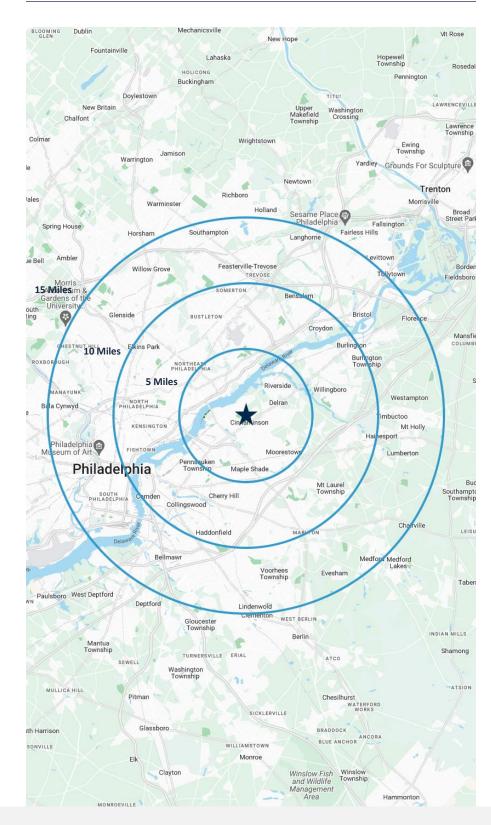

#### **5 MILES**

- Total Population: 294,386
- Households: 111,961
- Median Household Income: \$82,877
- Average Household Size: 2.6
- Transportation to Work: 149,254
- Labor Force: 236,166

### **10 MILES**

- Total Population: 1.48M
- Households: 568,488
- Median Household Income: \$77,704
- Average Household Size: 2.5
- Transportation to Work: 733,142
- Labor Force: 1.19M

## **15 MILES**

- Total Population: 2.9M
- Households: 1.17M
- Median Household Income: \$81,733
- Average Household Size: 2.4
- Transportation to Work: 1.47M
- Labor Force: 2.36M