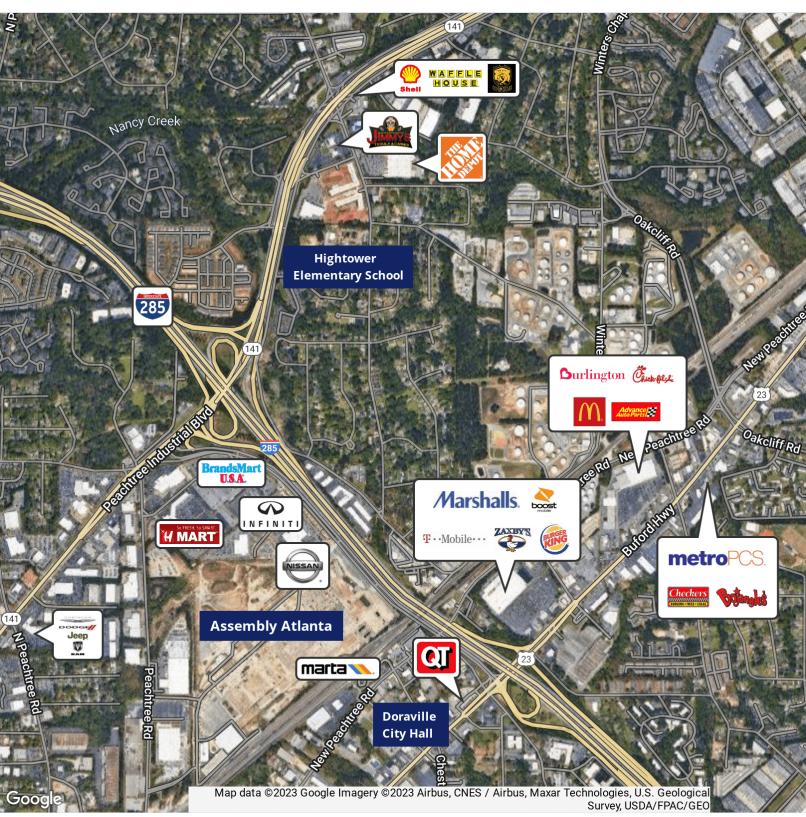

### **Property Highlights**

- Highly visible ground floor restaurant space with dedicated parking.
- Well located beneath Lumen Doraville, 320 brand-new luxury apartment units.
- Attractive, new construction with high-end finishes and floor to ceiling windows.
- Convenient access to I-285, I-86 and Peachtree Parkway.
- Well located in a rapidly growing area of Doraville, adjacent to Home Depot and minutes to countless amenities.