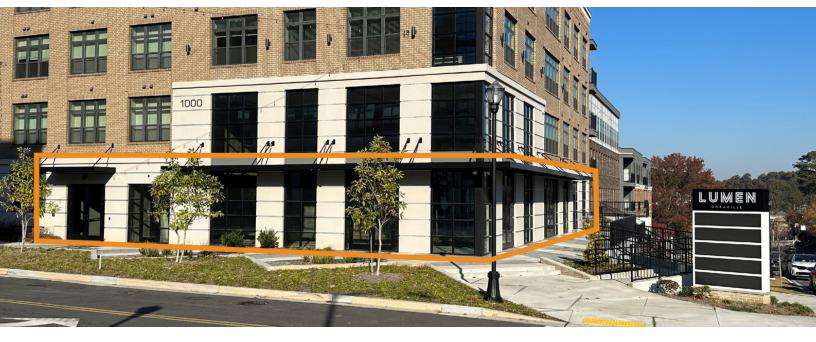

### **Lumen Retail**

4256 Tilly Mill Rd Doraville, GA 30360

# 3,051 SF RESTAURANT SPACE AVAILABLE

### **Property Highlights**

- Highly visible ground floor restaurant space with dedicated parking.
- Well located beneath Lumen Doraville, 320 brand-new luxury apartment units.
- Attractive, new construction with high-end finishes and floor to ceiling windows.
- Convenient access to I-285, I-86 and Peachtree Parkway.
- Well located in a rapidly growing area of Doraville, adjacent to Home Depot and minutes to countless amenities.