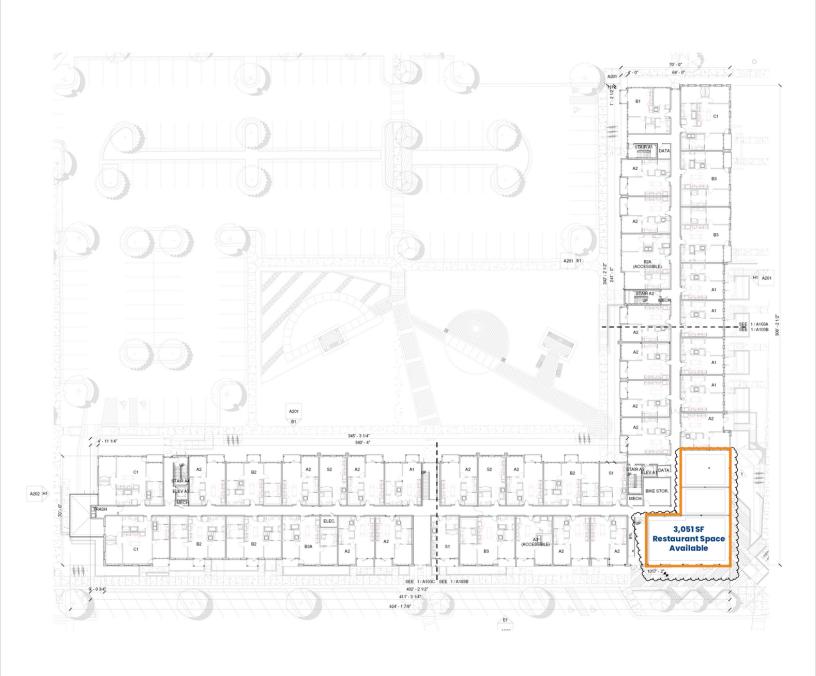

# 3,051 SF RESTAURANT SPACE AVAILABLE

### **Property Highlights**

- Highly visible ground floor restaurant space with dedicated parking.
- Well located beneath Lumen Doraville, 320 brand-new luxury apartment units.
- Attractive, new construction with high-end finishes and floor to ceiling windows.
- Convenient access to I-285, I-86 and Peachtree Parkway.
- Well located in a rapidly growing area of Doraville, adjacent to Home Depot and minutes to countless amenities.