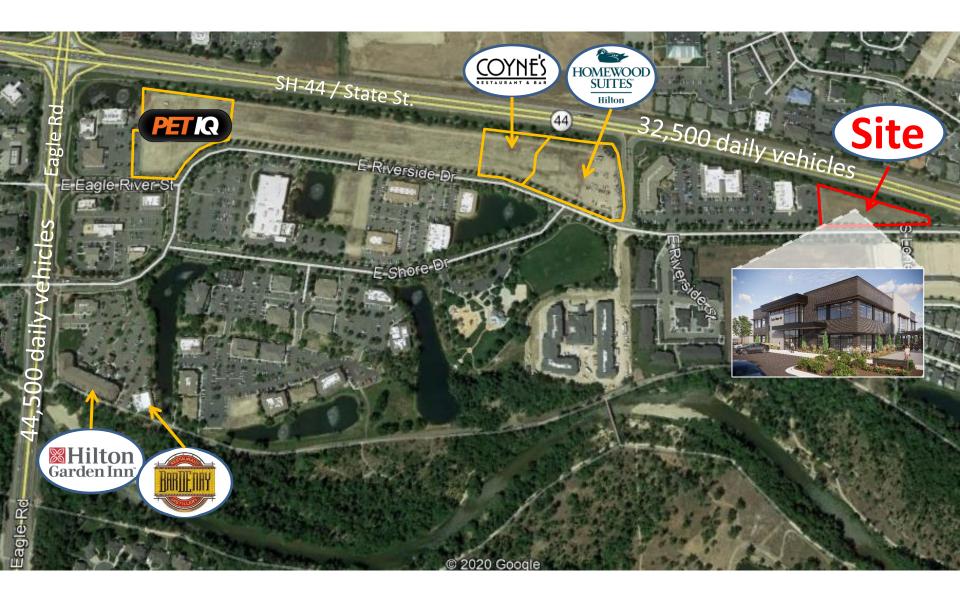

#### **SUMMARY**

- Eagle River VII: **24,567 sf** two-story new construction office building. **Ample surface parking.**
- Suites available from **1,300 sf to 12,897 sf**. Negotiable lease terms.
- Best-in-market office space located in the heart of **Boise's most affluent submarket**.
- Located in Eagle River: Home to Bardenay, Coyne's Restaurant, the Hilton Garden Inn and a new Homewood Suites by Hilton.
- Great visibility from Sate Highway 44 boasting over **32,500 average daily vehicle trips** with highly visible **signage**.
- A short walk to the scenic **Boise River Greenbelt** and spectacular **mountain views**.
- The Eagle River team brings **decades of development experience** and a top-shelf cast to design and develop this building including Cushing Terrell Architects and The Land Group.
- The landscape architecture, materials, exterior design and interior finishes create **a refined look** while engendering a **sense of place** that is unique to the **beautiful natural setting**.

## LOCATION