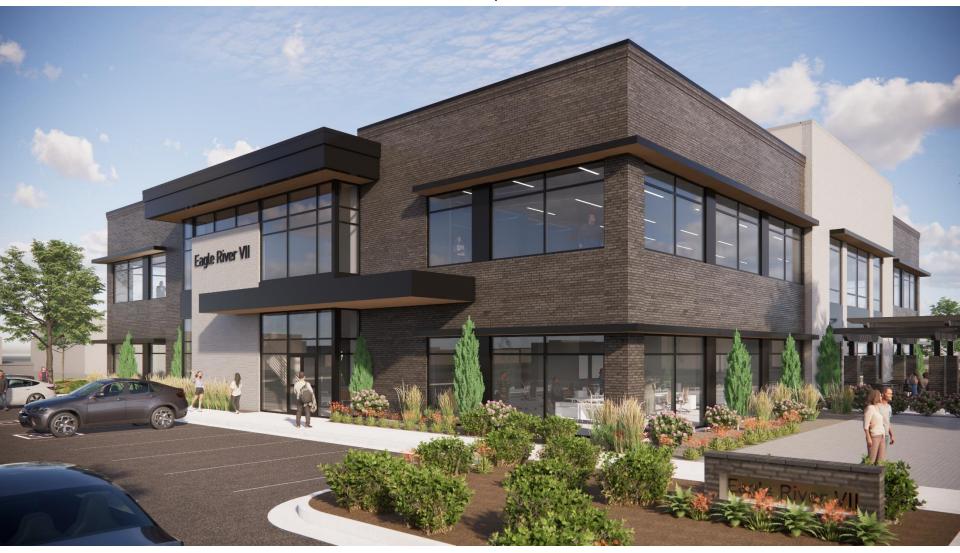

# EAGLE RIVER VII Now Pre-Leasing

<u>Contact</u> Joe Sharpes 208-972-5485 jsharpes@eagleriverdev.com

New Best-in-Class Office Building | 24,567 Square Feet 1100 E. Riverside Dr., Eagle, ID 83616

#### **SUMMARY**

- Eagle River VII: **24,567 sf** two-story new construction office building. **Ample surface parking.**
- Suites available from **1,300 sf to 12,897 sf**. Negotiable lease terms.
- Best-in-market office space located in the heart of **Boise's most affluent submarket**.
- Located in Eagle River: Home to Bardenay, Coyne's Restaurant, the Hilton Garden Inn and a new Homewood Suites by Hilton.
- Great visibility from Sate Highway 44 boasting over **32,500 average daily vehicle trips** with highly visible **signage**.
- A short walk to the scenic **Boise River Greenbelt** and spectacular **mountain views**.
- The Eagle River team brings **decades of development experience** and a top-shelf cast to design and develop this building including Cushing Terrell Architects and The Land Group.
- The landscape architecture, materials, exterior design and interior finishes create **a refined look** while engendering a **sense of place** that is unique to the **beautiful natural setting**.