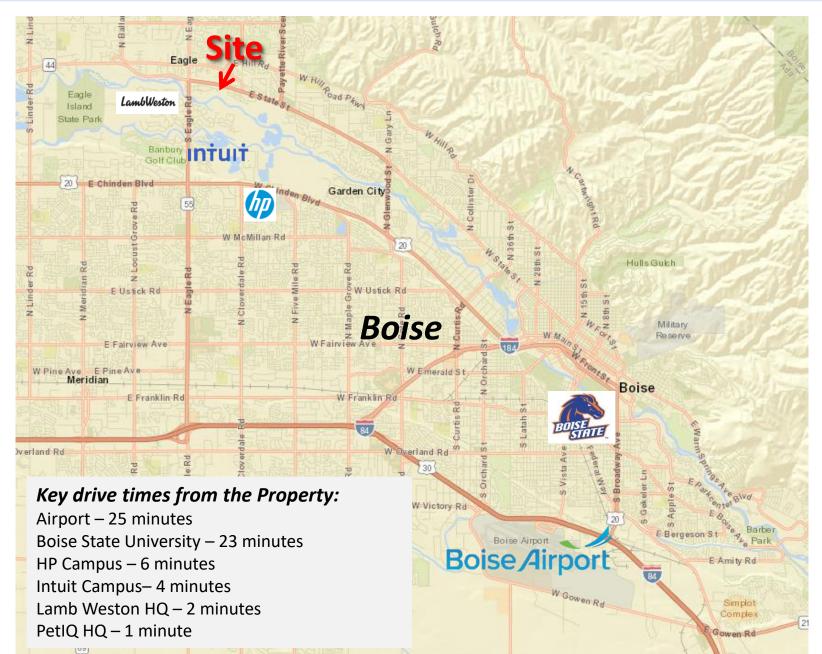

in the heart of **Boise's most affluent submarket**.
- Located in Eagle River: Home to Bardenay, Coyne's Restaurant, the Hilton Garden Inn and a new Homewood Suites by Hilton.
- Great visibility from Sate Highway 44 boasting over **32,500 average daily vehicle trips** with highly visible **signage**.
- A short walk to the scenic **Boise River Greenbelt** and spectacular **mountain views**.
- The Eagle River team brings **decades of development experience** and a top-shelf cast to design and develop this building including Cushing Terrell Architects and The Land Group.
- The landscape architecture, materials, exterior design and interior finishes create **a refined look** while engendering a **sense of place** that is unique to the **beautiful natural setting**.



#### LOCATION OVERVIEW



## LOCATION



## **SITE PLAN**



## E. Riverside Dr.

Contact: Joe Sharpes 208-972-5485

٠

## SOUTHWEST ELEVATION



## **NORTH EAST ELEVATION**



#### **FIRST FLOOR PLAN**



#### WEST ENTRY RENDERINGS









## EAGLE, ID - DEMOGRAPHICS

### Population

| 2 mile    | 5 mile                                                                              | 10 mile                                                                                                     |
|-----------|-------------------------------------------------------------------------------------|-------------------------------------------------------------------------------------------------------------|
| 21,399    | 141,967                                                                             | 395,905