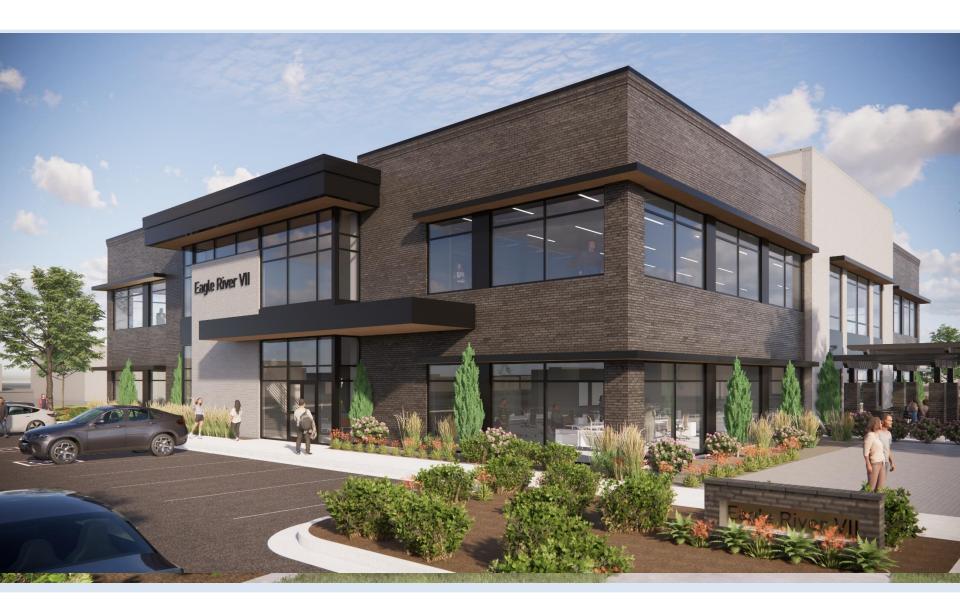

e Hilton Garden Inn and a new Homewood Suites by Hilton.
- Great visibility from Sate Highway 44 boasting over **32,500 average daily vehicle trips** with highly visible **signage**.
- A short walk to the scenic **Boise River Greenbelt** and spectacular **mountain views**.
- The Eagle River team brings **decades of development experience** and a top-shelf cast to design and develop this building including Cushing Terrell Architects and The Land Group.
- The landscape architecture, materials, exterior design and interior finishes create **a refined look** while engendering a **sense of place** that is unique to the **beautiful natural setting**.



#### LOCATION OVERVIEW



## LOCATION



## **SITE PLAN**



## E. Riverside Dr.

Contact: Joe Sharpes 208-972-5485

٠

## SOUTHWEST ELEVATION



## **NORTH EAST ELEVATION**



#### **FIRST FLOOR PLAN**



#### WEST ENTRY RENDERINGS









## EAGLE, ID - DEMOGRAPHICS

### Population

| 2 mile    | 5 mile                                                                              | 10 mile                                                                                                     |
|-----------|-------------------------------------------------------------------------------------|-------------------------------------------------------------------------------------------------------------|
| 21,399    | 141,967                                                                             | 395,905                                                                                                     |
| 23,619    | 151,803