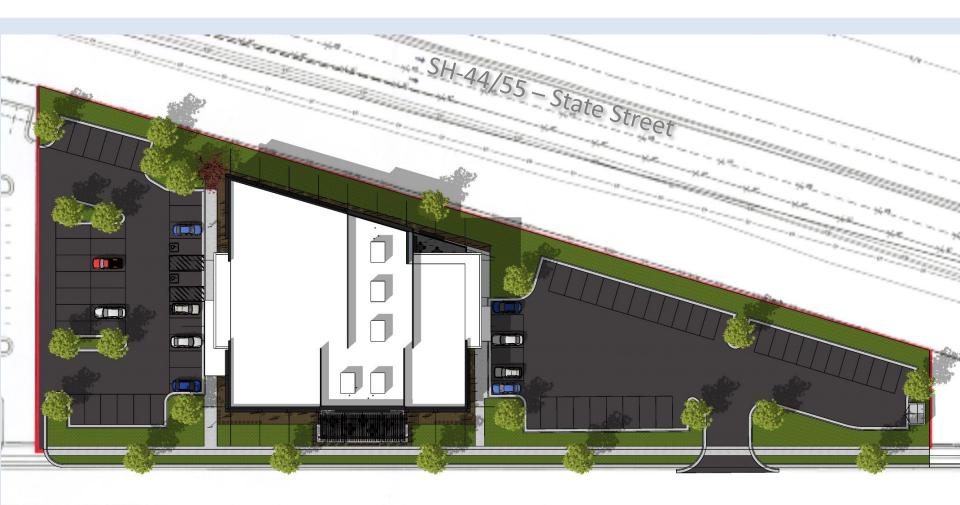

luent submarket**.
- Located in Eagle River: Home to Bardenay, Coyne's Restaurant, the Hilton Garden Inn and a new Homewood Suites by Hilton.
- Great visibility from Sate Highway 44 boasting over **32,500 average daily vehicle trips** with highly visible **signage**.
- A short walk to the scenic **Boise River Greenbelt** and spectacular **mountain views**.
- The Eagle River team brings **decades of development experience** and a top-shelf cast to design and develop this building including Cushing Terrell Architects and The Land Group.
- The landscape architecture, materials, exterior design and interior finishes create **a refined look** while engendering a **sense of place** that is unique to the **beautiful natural setting**.



#### LOCATION OVERVIEW



## LOCATION



## **SITE PLAN**



## E. Riverside Dr.

Contact: Joe Sharpes 208-972-5485

٠

## SOUTHWEST ELEVATION



## **NORTH EAST ELEVATION**



#### **FIRST FLOOR PLAN**



#### WEST ENTRY RENDERINGS









## EAGLE, ID - DEMOGRAPHICS

### Population

| 2 mile    | 5 mile                                                                              | 10 mile                                                                                                     |
|-----------|-------------------------------------------------------------------------------------|-------------------------------------------------------------------------------------------------------------|
| 21,399    | 141,967                                                                             | 395,905