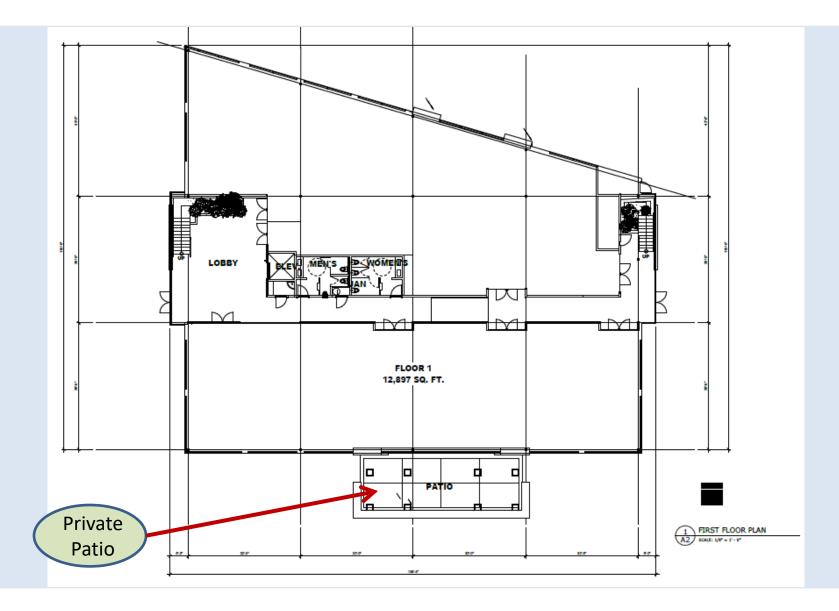

reat visibility from Sate Highway 44 boasting over **32,500 average daily vehicle trips** with highly visible **signage**.
- A short walk to the scenic **Boise River Greenbelt** and spectacular **mountain views**.
- The Eagle River team brings **decades of development experience** and a top-shelf cast to design and develop this building including Cushing Terrell Architects and The Land Group.
- The landscape architecture, materials, exterior design and interior finishes create **a refined look** while engendering a **sense of place** that is unique to the **beautiful natural setting**.



#### LOCATION OVERVIEW



## LOCATION



## **SITE PLAN**



## E. Riverside Dr.

Contact: Joe Sharpes 208-972-5485

٠

## SOUTHWEST ELEVATION



## **NORTH EAST ELEVATION**



#### **FIRST FLOOR PLAN**



#### WEST ENTRY RENDERINGS









## EAGLE, ID - DEMOGRAPHICS

### Population

| 2 mile    | 5 mile                                                                              | 10 mile                                                                                                     |
|-----------|-------------------------------------------------------------------------------------|-------------------------------------------------------------------------------------------------------------|
| 21,399    | 141,967                                                                             | 395,905                                                                                                     |
| 23,619    | 151,803