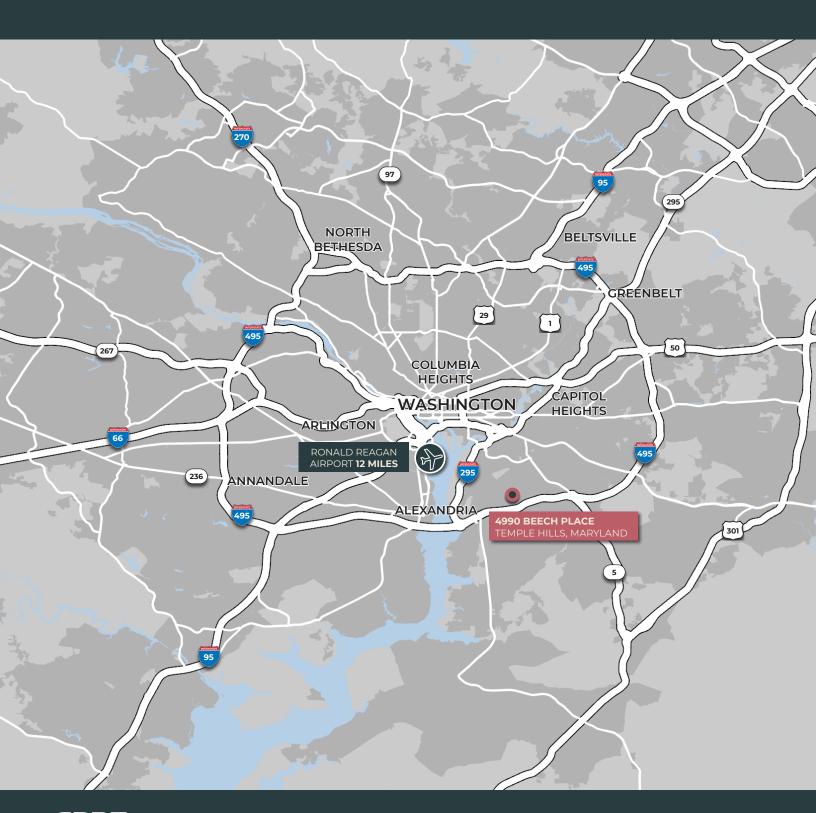

ls, Maryland

| 164,202 SF | 60'                | 205' x 788'            | ESFR          | ±2                             |
|------------|--------------------|------------------------|---------------|--------------------------------|
| AVAILABLE  | SPEED BAY<br>DEPTH | BUILDING<br>DIMENSIONS | SPRINKLERS    | ACRES OF<br>ADDITIONAL PARKING |
| Up to 41   | 130' to 185'       | 163                    | 30            | 52' x 50'                      |
| DOCK DOORS | TRUCK COURT        | CAR PARKS              | TRAILER PARKS | COLUMN SPACING                 |





# The Property

4990 Beech Place, Temple Hills, Maryland



#### **Immediate Interstate 495 & 95 Access**

4990 Beech Place, Temple Hills, Maryland



## **Premier Regional Connectivity**

4990 Beech Place, Temple Hills, Maryland



## CBRE KBCADVISORS

This information has been obtained from sources believed to be reliable but has not been verified for accuracy or completeness, and we disclaim any guarantees, warranties or representations, express or implied, as to the completeness or accuracy as to the information contained herein. You should conduct a careful, independent investigation of the property and verify all information. Any reliance on this information is solely at your own risk. All logostare service marks of their respective owners. Photos herein are the property of their respective owners. Use of these images without the express written consent of the owners is prohibited.