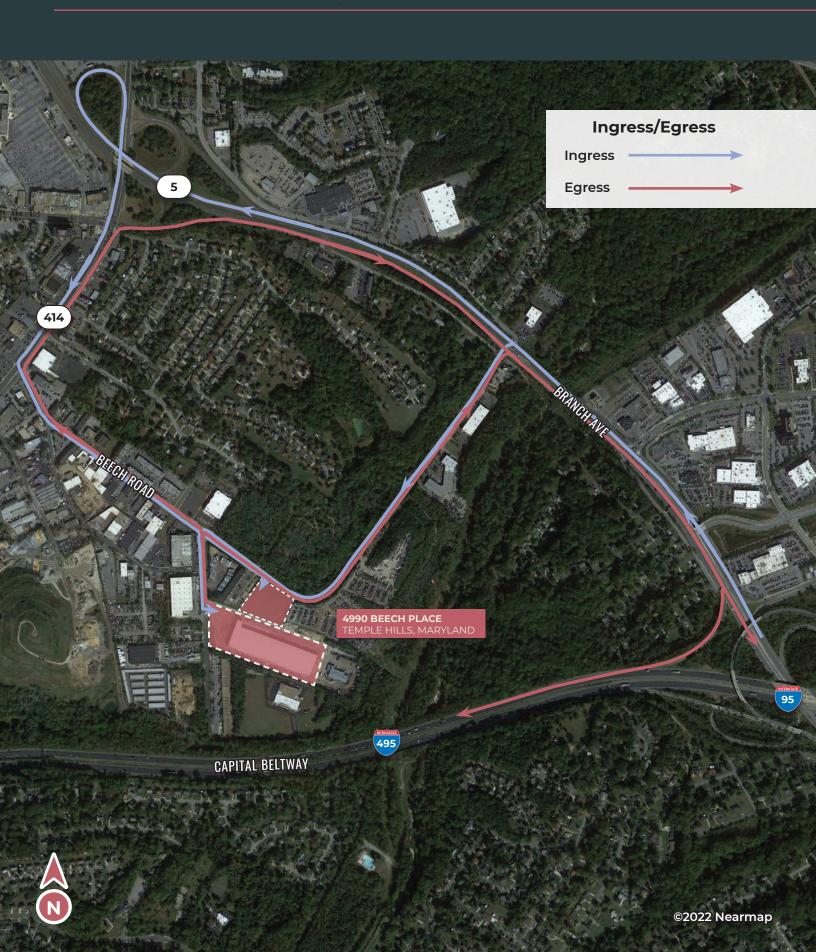

#### **Immediate Interstate 495 & 95 Access**

4990 Beech Place, Temple Hills, Maryland