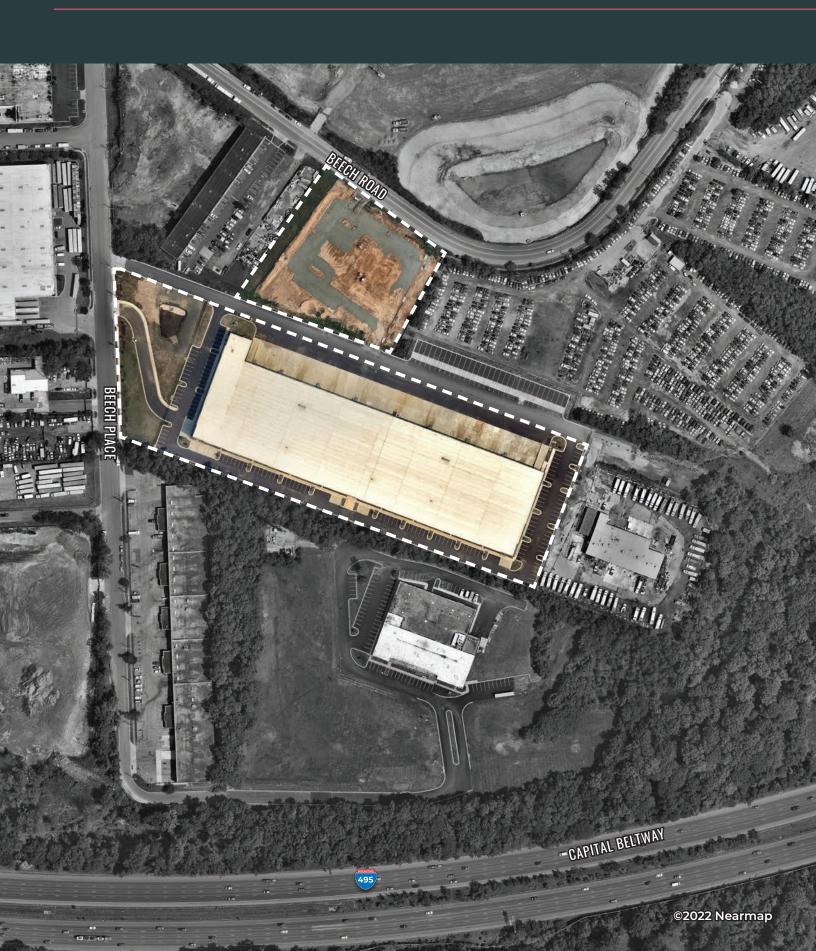

8190
chad.tuck@kbcadvisors.com

Andrea Roy KBC Advisors +1 206 853 0382 andrea.roy@kbcadvisors.com



# **Property Specifications & Site Plan**

4990 Beech Place, Temple Hills, Maryland

| 164,202 SF | 60'                | 205' x 788'            | ESFR          | ±2                             |
|------------|--------------------|------------------------|---------------|--------------------------------|
| AVAILABLE  | SPEED BAY<br>DEPTH | BUILDING<br>DIMENSIONS | SPRINKLERS    | ACRES OF<br>ADDITIONAL PARKING |
| Up to 41   | 130' to 185'       | 163                    | 30            | 52' x 50'                      |
| DOCK DOORS | TRUCK COURT        | CAR PARKS              | TRAILER PARKS | COLUMN SPACING                 |





# The Property

4990 Beech Place, Temple Hills, Maryland



#### **Immediate Interstate 495 & 95 Access**

4990 Beech Place, Temple Hills, Maryland



## **Premier Regional Connectivity**

4990 Beech Place, Temple Hills, Maryland



## CBRE KBCADVISORS

This information has been obtained from sources believed to be reliable but has not been verified for accuracy or completeness, and we disclaim any guarantees, warranties or representations, express or implied, as to the completeness or accuracy as to the information contained herein. You should conduct a careful, independent investigation of the property and verify all information. Any reliance on this information is solely at your own risk. All logostare service marks of their respective owners. Photos herein are the property of their respective owners. Use of these images without the express wr