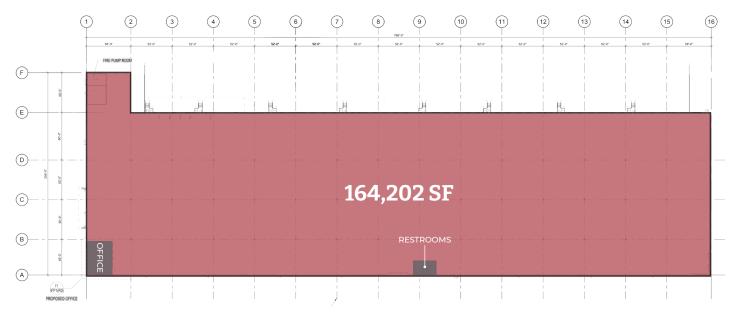

# **Property Specifications & Site Plan**

4990 Beech Place, Temple Hills, Maryland

| 164,202 SF | 60'                | 205' x 788'            | ESFR          | ±2                             |
|------------|--------------------|------------------------|---------------|--------------------------------|
| AVAILABLE  | SPEED BAY<br>DEPTH | BUILDING<br>DIMENSIONS | SPRINKLERS    | ACRES OF<br>ADDITIONAL PARKING |
| Up to 41   | 130' to 185'       | 163                    | 30            | 52' x 50'                      |
| DOCK DOORS | TRUCK COURT        | CAR PARKS              | TRAILER PARKS | COLUMN SPACING                 |