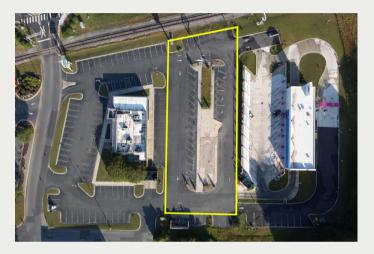

ffering a blank slate for your business vision.

Ideally situated along South Salisbury Blvd, the property benefits from high visibility and a traffic flow of nearly 23,000 vehicles per day. Positioned as an outparcel to a Walmart Supercenter, this location offers excellent exposure to a steady stream of shoppers. With a local population of over 71,000 within a 5-mile radius and an average household income exceeding \$88,000, this site is perfect for a wide range of businesses looking to tap into a vibrant and growing market.



### Investment Highlights





### Site Zoom Overview



### Site Zoom Retailers





# Demographics



#### Population

- 3 miles: 42,095
- 5 miles: 70,513
- 10 miles: 102,510



#### Household Income

- 3 miles: \$77,176
- 5 miles: \$79,476
- 10 miles: \$79,781







# Property Overview





# Property Overview









# Bio/Contact



JORDAN KIM Principal Jordan.kim@blokkcre.com 912.667.5887

#### BACKGROUND

Jordan Kim began his career at NAI Mopper Benton as a commercial real estate advisor. After learning the greater Savannah market, he joined Meybohm Commercial Properties where he specialized in retail investment and development sales. Jordan opened the doors to Blokk Commercial Real Estate in 2022.

The company has a history of completed transactions (over 200) and volume over \$150M. Blokk served as the master broker for Tidal Wave Auto Spa. Additionally, the firm has executed transactions across the country. Jordan is an active investor and currently serves as the President of BCRE.

#### **EDUCATION**

Georgia Southern University Colleg