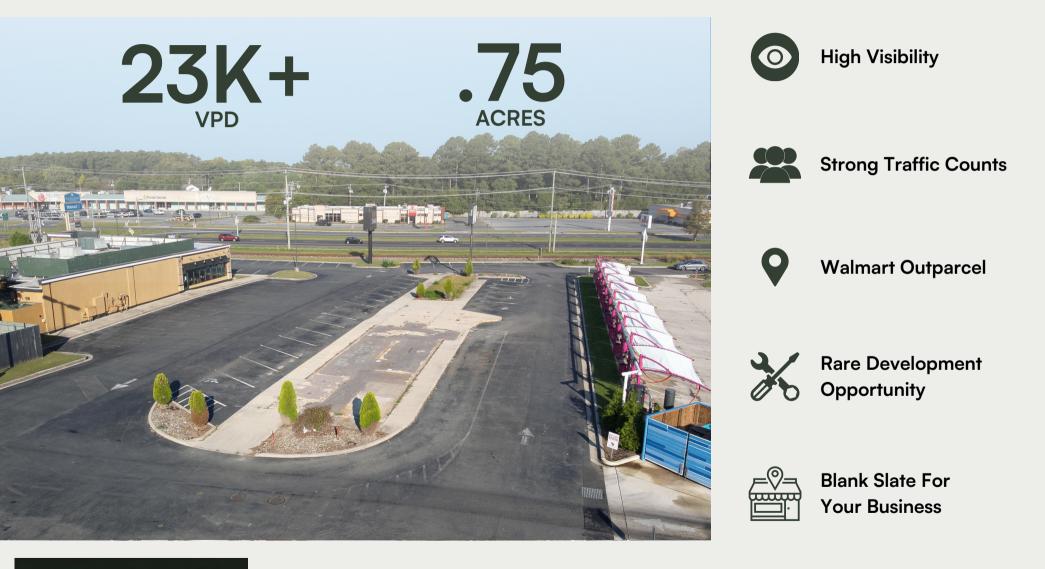

#### **Property Overview**

Blokk Commercial Real Estate is pleased to present this rare opportunity to acquire a prime three-quarter acre parcel in the thriving community of Fruitland, Maryland. Previously home to a Sonic Restaurant, the site has been cleared and is ready for development, offering a blank slate for your business vision.

Ideally situated along South Salisbury Blvd, the property benefits from high visibility and a traffic flow of nearly 23,000 vehicles per day. Positioned as an outparcel to a Walmart Supercenter, this location offers excellent exposure to a steady stream of shoppers. With a local population of over 71,000 within a 5-mile radius and an average household income exceeding \$88,000, this site is perfect for a wide range of businesses looking to tap into a vibrant and growing market.

### Investment Highlights