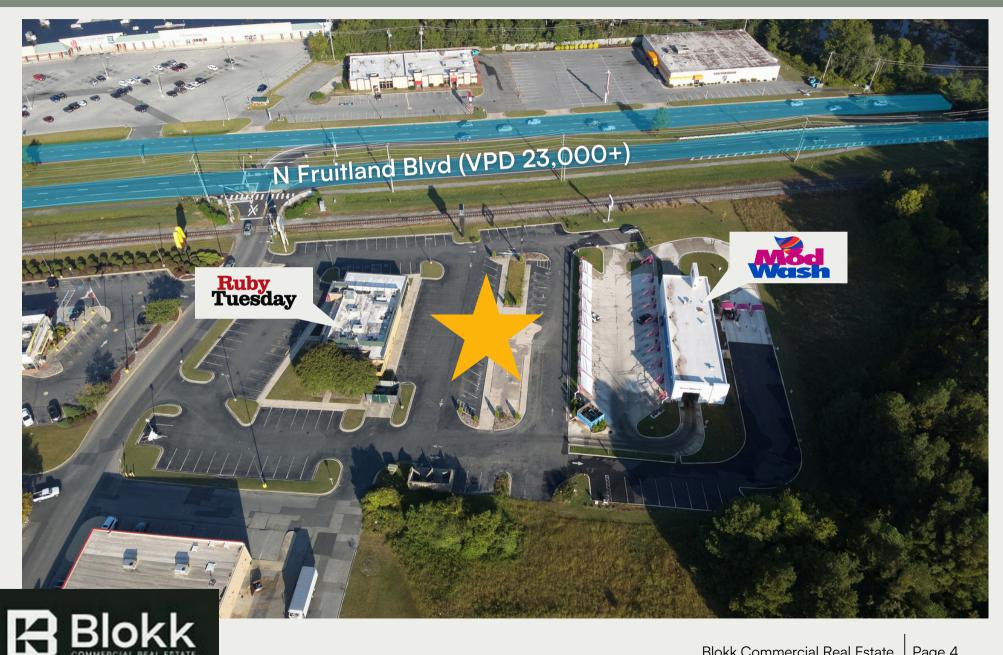

Ideally situated along South Salisbury Blvd, the property benefits from high visibility and a traffic flow of nearly 23,000 vehicles per day. Positioned as an outparcel to a Walmart Supercenter, this location offers excellent exposure to a steady stream of shoppers. With a local population of over 71,000 within a 5-mile radius and an average household income exceeding \$88,000, this site is perfect for a wide range of businesses looking to tap into a vibrant and growing market.

### Site Zoom Overview