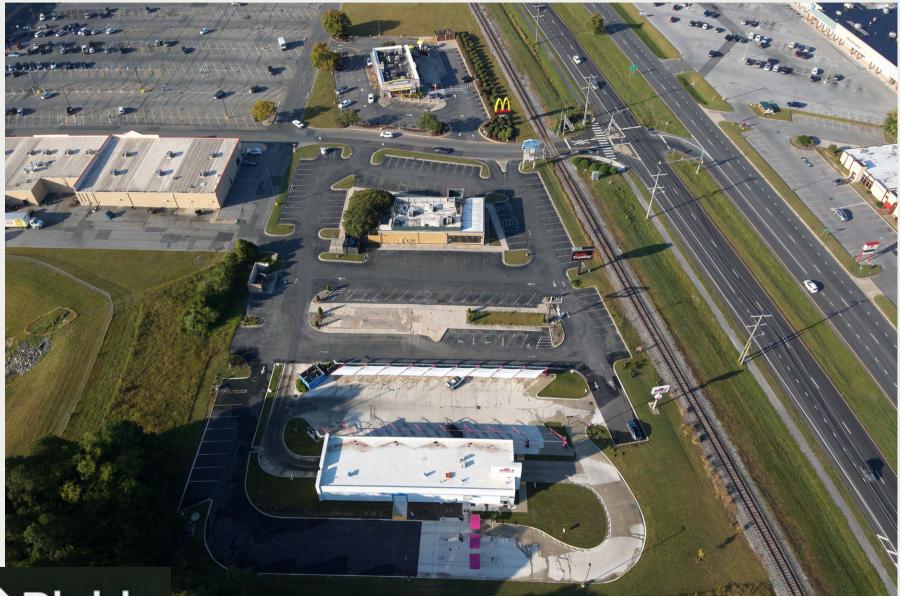

#### **Property Overview**

Blokk Commercial Real Estate is pleased to present this rare opportunity to acquire a prime three-quarter acre parcel in the thriving community of Fruitland, Maryland. Previously home to a Sonic Restaurant, the site has been cleared and is ready for development, offering a blank slate for your business vision.

Ideally situated along South Salisbury Blvd, the property benefits from high visibility and a traffic flow of nearly 23,000 vehicles per day. Positioned as an outparcel to a Walmart Supercenter, this location offers excellent exposure to a steady stream of shoppers. With a local population of over 71,000 within a 5-mile radius and an average household income exceeding \$88,000, this site is perfect for a wide range of businesses looking to tap into a vibrant and growing market.

### Site Zoom Overview