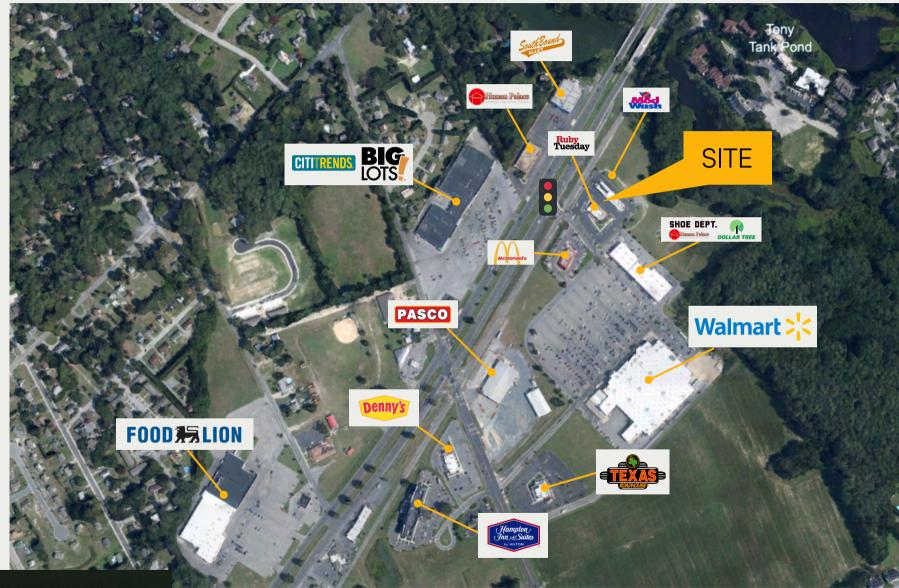

re a prime three-quarter acre parcel in the thriving community of Fruitland, Maryland. Previously home to a Sonic Restaurant, the site has been cleared and is ready for development, offering a blank slate for your business vision.

Ideally situated along South Salisbury Blvd, the property benefits from high visibility and a traffic flow of nearly 23,000 vehicles per day. Positioned as an outparcel to a Walmart Supercenter, this location offers excellent exposure to a steady stream of shoppers. With a local population of over 71,000 within a 5-mile radius and an average household income exceeding \$88,000, this site is perfect for a wide range of businesses looking to tap into a vibrant and growing market.



### Investment Highlights





### Site Zoom Overview



### Site Zoom Retailers





# Demographics



#### Population

- 3 miles: 42,095
- 5 miles: 70,513
- 10 miles: 102,510



#### Household Income

- 3 miles: \$77,176
- 5 miles: \$79,476
- 10 miles: \$79,781







# Property Overview





# Property Overview









# Bio/Contact



JORDAN KIM Principal Jordan.kim@blokkcre.com 912.667.5887

#### BACKGROUND

Jordan Kim began his career at NAI Mopper Benton as a commercial real estate advisor. After learning the greater Savannah market, he joined Meybohm Commercial Properties where he specialized in retail investment and development sales. Jordan opened the doors to Blokk Commercial Real Estate in 2022.

The company has a history of completed transactions (over 200) and volume over \$150M. Blokk served as the master broker for Tidal Wave Auto Spa. Additionally, the