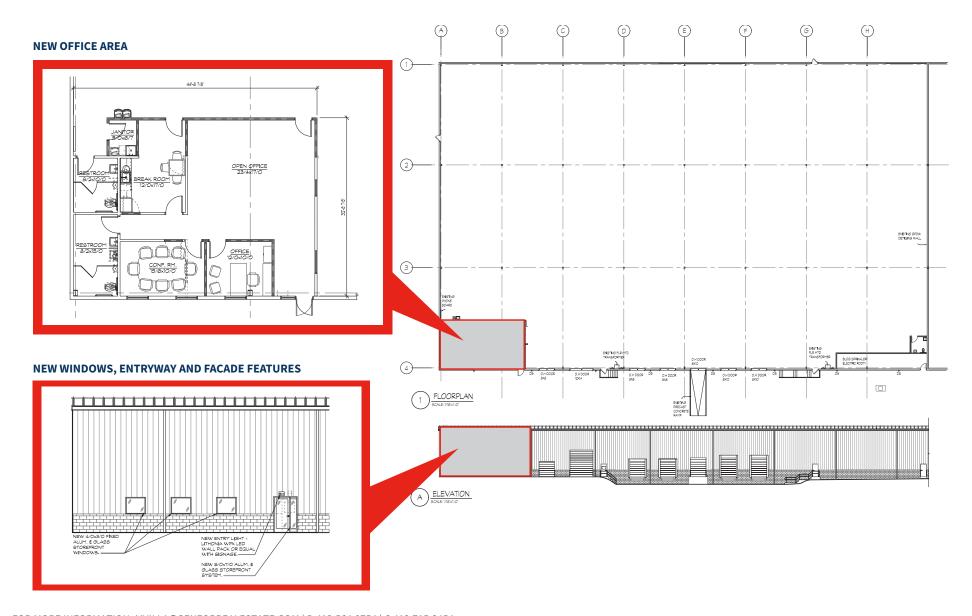

## **79 NORTH INDUSTRIAL PARK**

304 DEER RUN ROAD | SEWICKLEY (ALEPPO TWP), PA 15143

FLOOR PLAN
41,600 SF AVAILABLE

304 DEER RUN ROAD | SEWICKLEY (ALEPPO TWP), PA 15143