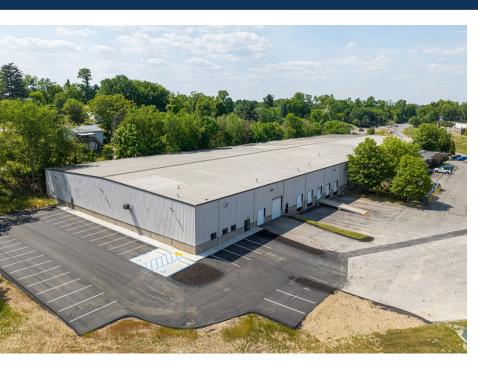

# 79 NORTH INDUSTRIAL PARK

304 DEER RUN ROAD | SEWICKLEY (ALEPPO TWP), PA 15143

BUILDING PHOTOS

INTERIOR & EXTERIOR