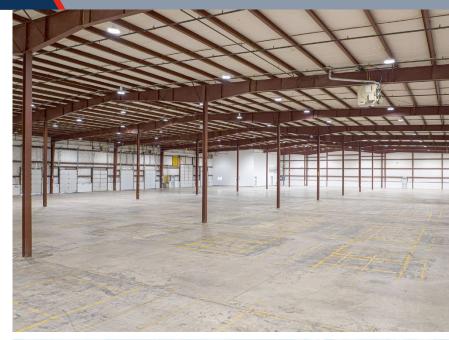

# 79 NORTH INDUSTRIAL PARK

304 DEER RUN ROAD | SEWICKLEY (ALEPPO TWP), PA 15143

BUILDING PHOTOS

INTERIOR & EXTERIOR