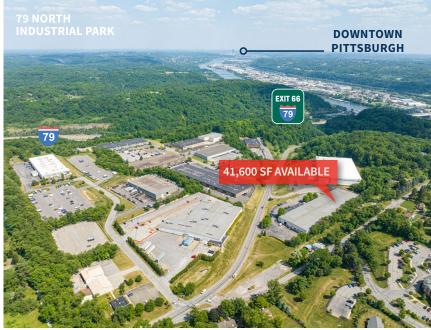

## LIGHT INDUSTRIAL/DISTRIBUTION/SHOWROOM SPACE

| AVAILABLE SF   | 41,600 SF                                                                                                                                                                                         |
|----------------|---------------------------------------------------------------------------------------------------------------------------------------------------------------------------------------------------|
| BUILDING SIZE  | 89,268 SF                                                                                                                                                                                         |
| OFFICE AREA    | Approximately 1,450 SF in place<br>Fully conditioned office space finished to suit                                                                                                                |
| CLEAR HEIGHT   | 22' - 26'                                                                                                                                                                                         |
| DOCK DOORS     | Five (5) dock positions                                                                                                                                                                           |
| DRIVE-IN DOORS | Two (2) drive-in doors (8' x 8' and 12' x 14')                                                                                                                                                    |
| COLUMN SPACING | 55' x 32'                                                                                                                                                                                         |
| HVAC           | Gas-fired unit heaters in warehouse                                                                                                                                                               |
| LIGHTING       | LED High Bay Lighting (new lighting)                                                                                                                                                              |
| POWER          | 600 AMP, 480V, 3-Phase                                                                                                                                                                            |
| SPRINKLER      | Wet System throughout                                                                                                                                                                             |
| BUILDING DEPTH | 165'                                                                                                                                                                                              |
| AVAILABILITY   | Immediate                                                                                                                                                                                         |
| PARKING        | Parking lot expansion complete; 40 additional spaces                                                                                                                                              |
| HIGHWAY ACCESS | 0.7 miles to I-79, 1 mile to Route 65, 5.2 miles to I-279,<br>8.3 miles to I-376, 10 miles to Downtown Pittsburgh,<br>12 miles to Pgh International Airport and<br>12.6 miles to I-76/PA Turnpike |
|                |                                                                                                                                                                                                   |