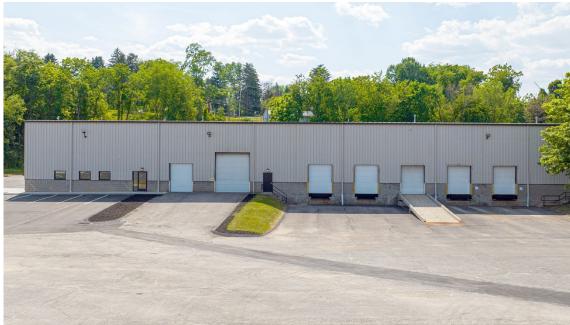

# 79 NORTH INDUSTRIAL PARK

304 DEER RUN ROAD | SEWICKLEY (ALEPPO TWP), PA 15143

BUILDING PHOTOS

INTERIOR & EXTERIOR