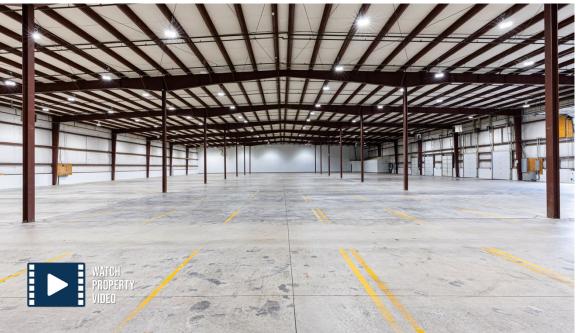

# 79 NORTH INDUSTRIAL PARK

304 DEER RUN ROAD | SEWICKLEY (ALEPPO TWP), PA 15143

BUILDING PHOTOS

INTERIOR & EXTERIOR