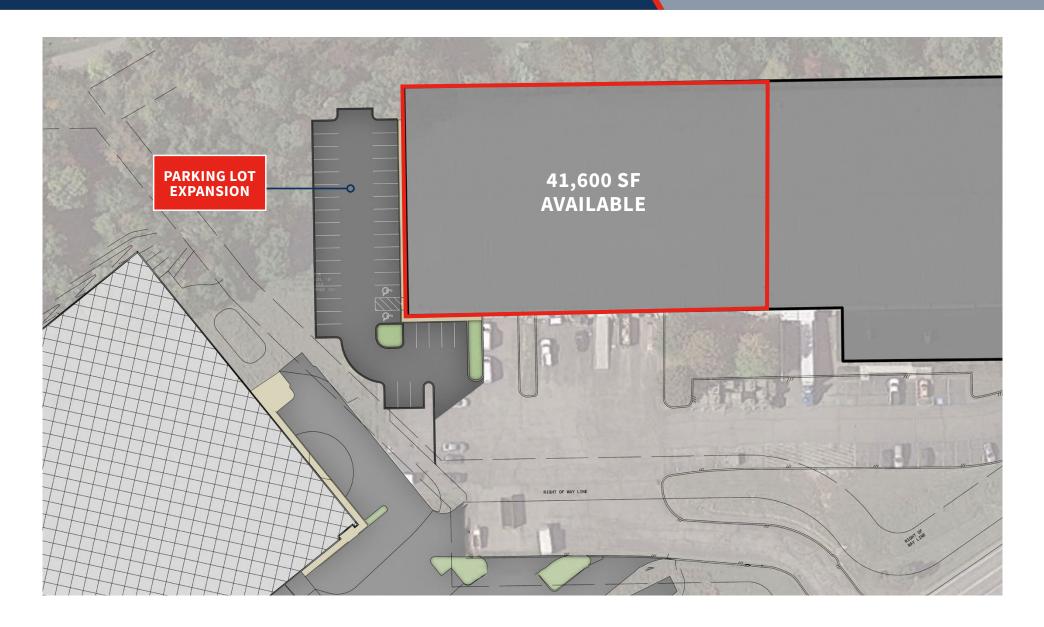

## **79 NORTH INDUSTRIAL PARK**

304 DEER RUN ROAD | SEWICKLEY (ALEPPO TWP), PA 15143

FLOOR PLAN
41,600 SF AVAILABLE

304 DEER RUN ROAD | SEWICKLEY (ALEPPO TWP), PA 15143