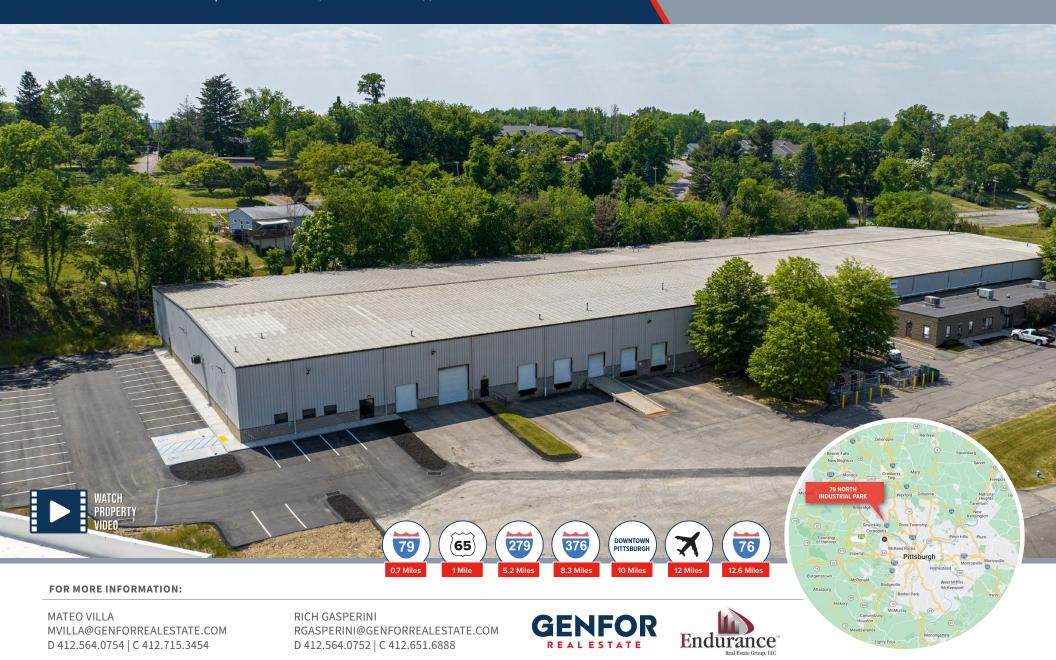

# **79 NORTH INDUSTRIAL PARK**

304 DEER RUN ROAD | SEWICKLEY (ALEPPO TWP), PA 15143

41,600 SF AVAILABLE LIGHT INDUSTRIAL/LOGISTICS SPACE

# 79 NORTH INDUSTRIAL PARK

304 DEER RUN ROAD | SEWICKLEY (ALEPPO TWP), PA 15143

## LIGHT INDUSTRIAL/DISTRIBUTION/SHOWROOM SPACE

| AVAILABLE SF   | 41,600 SF                                                                                                                                                                                         |
|----------------|---------------------------------------------------------------------------------------------------------------------------------------------------------------------------------------------------|
| BUILDING SIZE  | 89,268 SF                                                                                                                                                                                         |
| OFFICE AREA    | Approximately 1,450 SF in place<br>Fully conditioned office space finished to suit                                                                                                                |
| CLEAR HEIGHT   | 22' - 26'                                                                                                                                                                                         |
| DOCK DOORS     | Five (5) dock positions                                                                                                                                                                           |
| DRIVE-IN DOORS | Two (2) drive-in doors (8' x 8' and 12' x 14')                                                                                                                                                    |
| COLUMN SPACING | 55' x 32'                                                                                                                                                                                         |
| HVAC           | Gas-fired unit heaters in warehouse                                                                                                                                                               |
| LIGHTING       | LED High Bay Lighting (new lighting)                                                                                                                                                              |
| POWER          | 600 AMP, 480V, 3-Phase                                                                                                                                                                            |
| SPRINKLER      | Wet System throughout                                                                                                                                                                             |
| BUILDING DEPTH | 165'                                                                                                                                                                                              |
| AVAILABILITY   | Immediate                                                                                                                                                                                         |
| PARKING        | Parking lot expansion complete; 40 additional spaces                                                                                                                                              |
| HIGHWAY ACCESS | 0.7 miles to I-79, 1 mile to Route 65, 5.2 miles to I-279,<br>8.3 miles to I-376, 10 miles to Downtown Pittsburgh,<br>12 miles to Pgh International Airport and<br>12.6 miles to I-76/PA Turnpike |
|                |                                                                                                                                                                                                   |