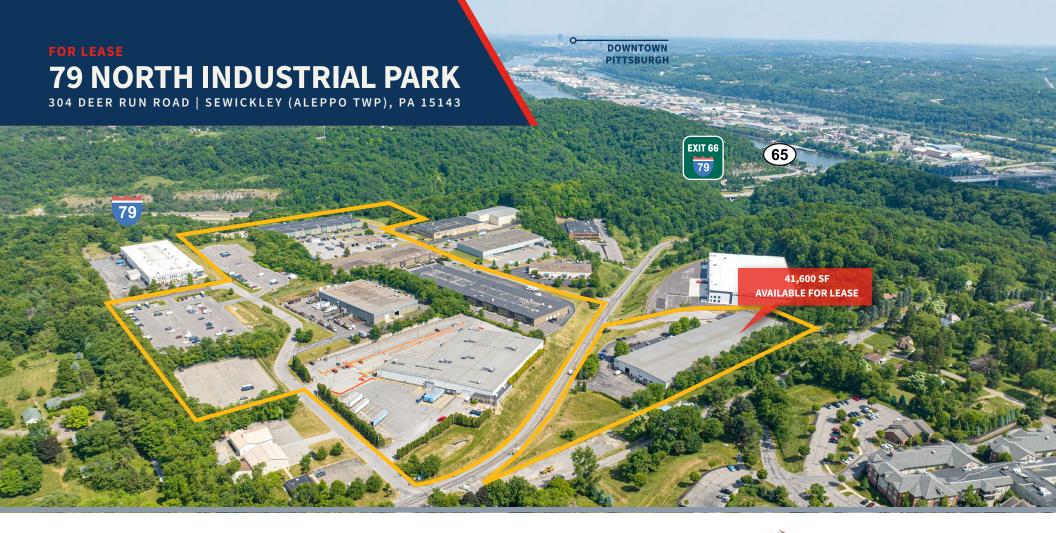

# **79 NORTH INDUSTRIAL PARK**

304 DEER RUN ROAD | SEWICKLEY (ALEPPO TWP), PA 15143

41,600 SF AVAILABLE LIGHT INDUSTRIAL/LOGISTICS SPACE

# 79 NORTH INDUSTRIAL PARK

304 DEER RUN ROAD | SEWICKLEY (ALEPPO TWP), PA 15143