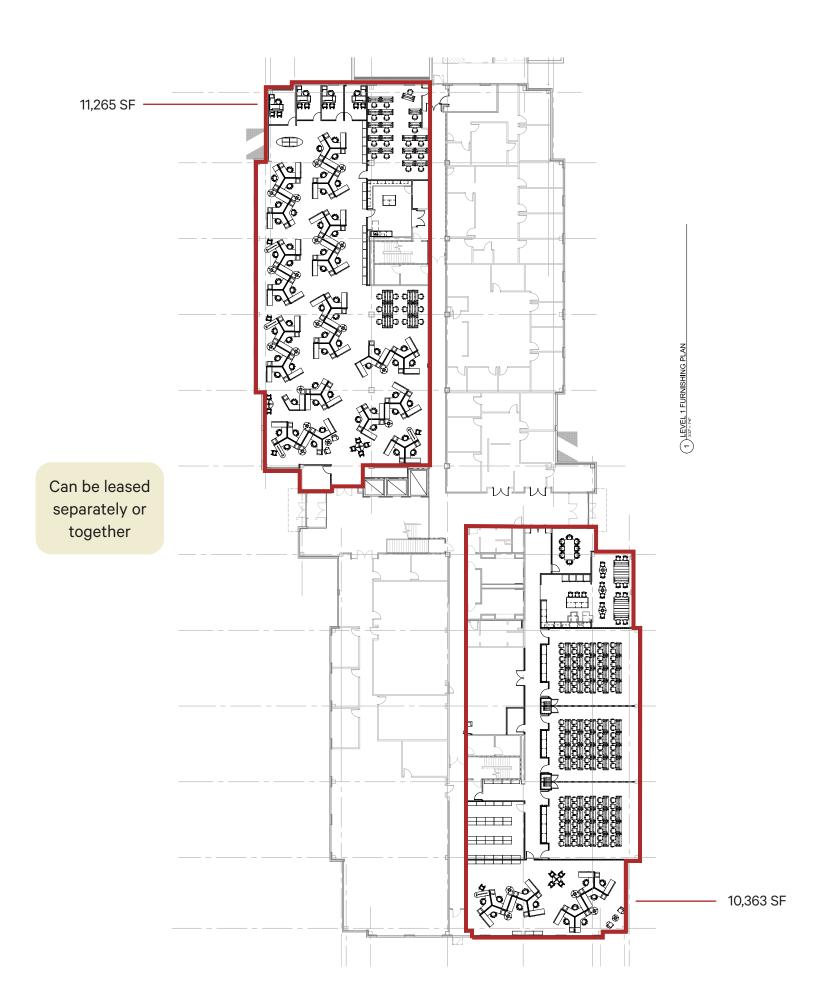

#### **Property Highlights**

- + 21,628± RSF
- + Primary lease expiration November 30, 2030

- + \$18.00/RSF Full Service Gross
- + No operating expense pass-through
- + Furniture Available