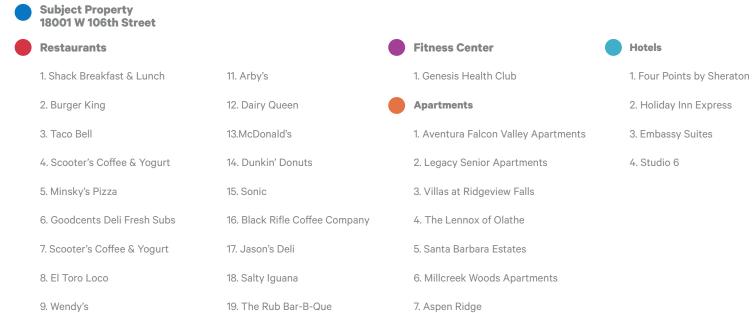

# For Sublease Corporate Ridge II

18001 W 106th Street Olathe, KS 66061 www.cbre.us/kansascity

10. Chipotle Mexican Grill

8. Prairie Creek I

20. LongHorn Steakhouse