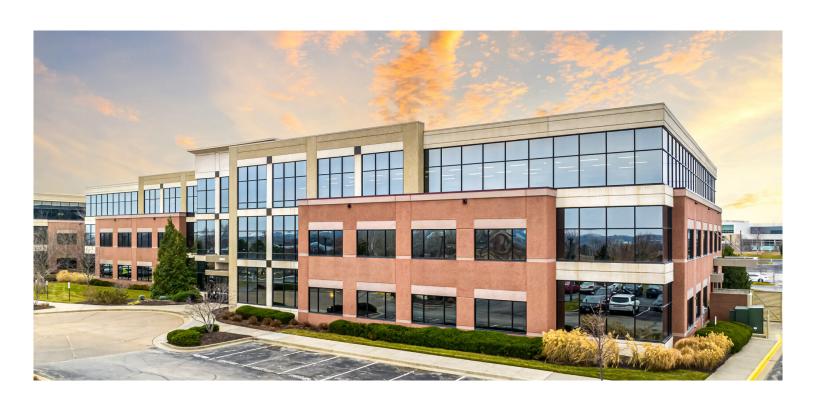

# For Sublease Corporate Ridge II

18001 W 106th Street Olathe, KS 66061 www.cbre.us/kansascity

10. Chipotle Mexican Grill

8. Prairie Creek I

20. LongHorn Steakhouse

#### Corporate Ridge II

18001 W 106th Street | Olathe, KS 66061

#### **Property Highlights**

- + 21,628± RSF
- + Primary lease expiration November 30, 2030

- + \$18.00/RSF Full Service Gross
- + No operating expense pass-through
- + Furniture Available