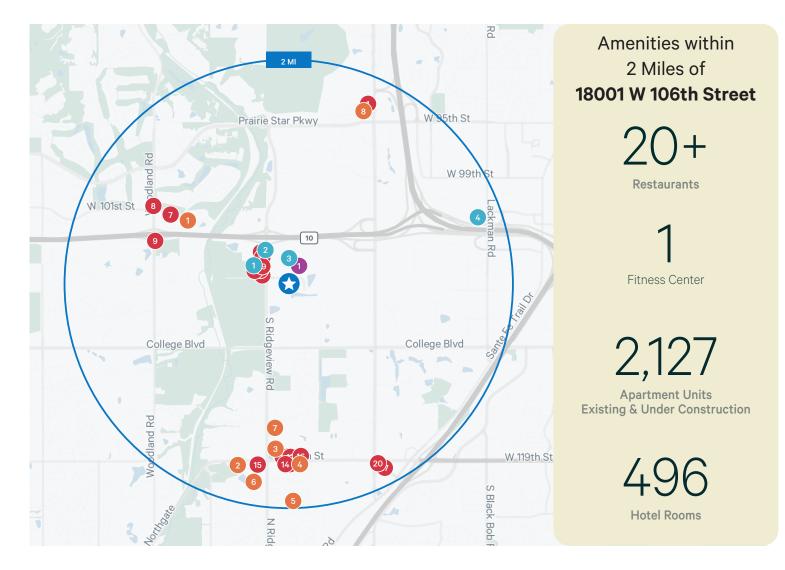

# For Sublease Corporate Ridge II

18001 W 106th Street Olathe, KS 66061 www.cbre.us/kansascity

10. Chipotle Mexican Grill

8. Prairie Creek I

20. LongHorn Steakhouse