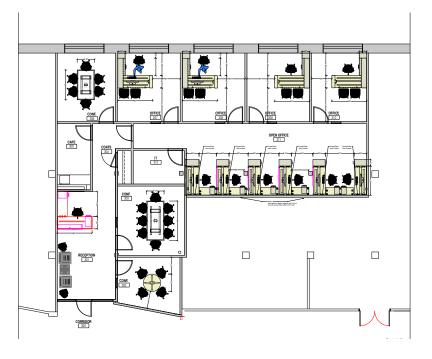

## **PLUG AND PLAY OPPORTUNITY | SUBLEASE**

# **354 MERRIMACK STREET**

Lawrence, Massachusetts



# 3,300 SF AVAILABLE

## **BUILDING FEATURES**

- Flexibile Term
- Located in Riverwalk Innovation District
- Immediate Access to I-495
- On-site Fitness Center



## 3,300 SF AVAILABLE | SUBLEASE

# **354 MERRIMACK STREET**

Lawrence, Massachusetts

#### **SECOND FLOOR**



### **PROPERTY SPECIFICATIONS**

**AVAILABLE SF:** 3,300 SF

PROPERTY TYPE: Office

**LOCATION:** Riverwalk Innovation District (Mixed Use

Campus)

STORIES: 3

AVERAGE FLOOR 51,316 SF

SIZE:

**PARKING:** 8.76 / 1,000 SF

AVAILABILITY: Sublease

**SUBLEASE TERM:** Negotiable Term

FURNITURE Can be Included





#### **CONTACT US TO ARRANGE A TOUR**

NED HALLORAN

Executive Vice President
617.457.3372
nhalloran@hunnemanre.com

**LEEANNE RIZZO**Executive Vice President
617.457.3371
lrizzo@hunnemanre.com

JIM BOUDROT

Executive Vice President
617.957.1407
jboudrot@hunnemanre.com



303 Congress Street, Boston, MA 02210 | 617.457.3400 | www.hunnemanre.com