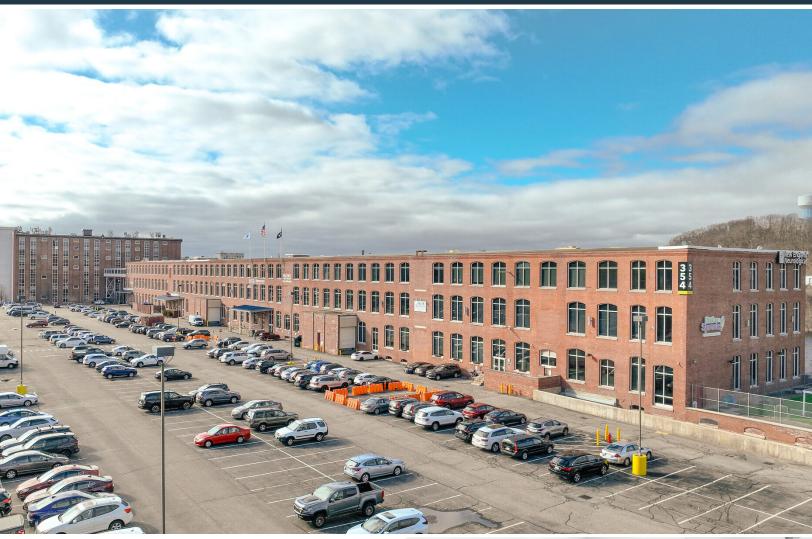

# **354 MERRIMACK STREET**

Lawrence, Massachusetts

## **BUILDING FEATURES**

- Flexibile Term
- Located in Riverwalk Innovation District
- Immediate Access to I-495
- On-site Fitness Center

### **PROPERTY SPECIFICATIONS**

**AVAILABLE SF:** 3,300 SF

PROPERTY TYPE: Office

**LOCATION:** Riverwalk Innovation District (Mixed Use

Campus)

STORIES: 3

AVERAGE FLOOR 51,316 SF

SIZE: