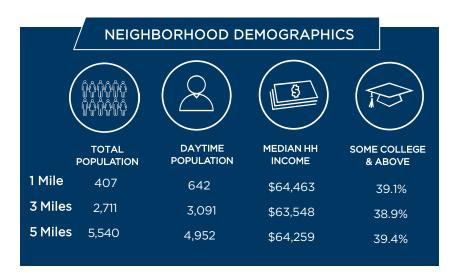

# PROPERTY HIGHLIGHTS

#### • 8,050 SF AVAILABLE

- Food Lion anchored shopping center
- Patrick Henry Hwy 17,000 VPD
- Pylon signage available
- Join Village Square Shopping Center