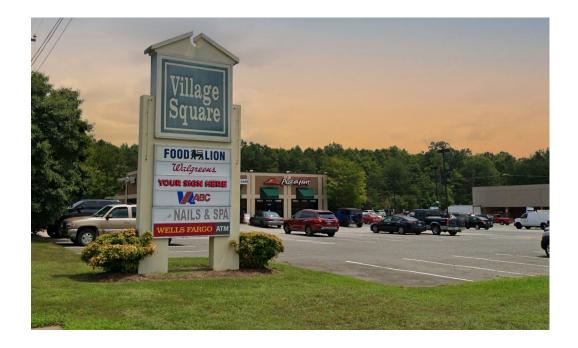

## RETAIL FOR LEASE 15139 Patrick Henry Hwy

LABC

Amelia, VA 23002

NAILS & SPA

#### • 8,050 SF AVAILABLE

- Food Lion anchored shopping center
- Patrick Henry Hwy 17,000 VPD
- Pylon signage available
- Join Village Square Shopping Center