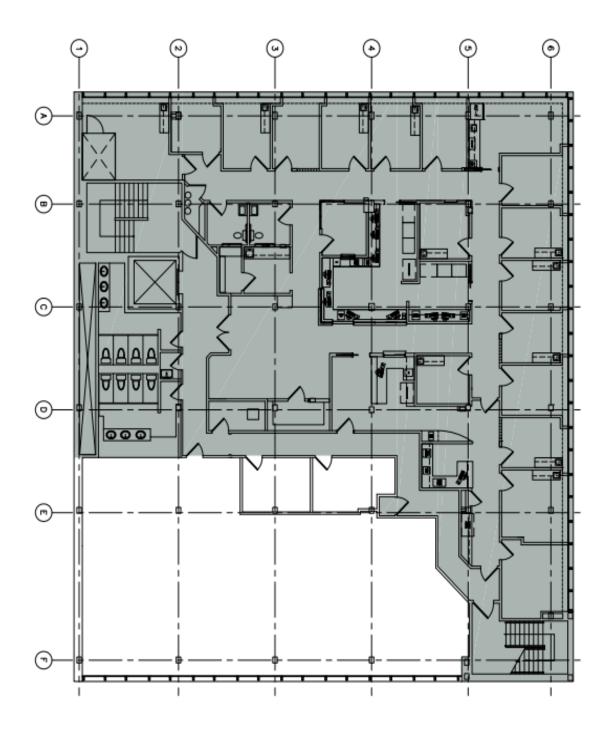

## 1000 Franklin Ave, Garden City, NY

MEDICAL SPACE LEASING OPPORTUNITY

- Class "A" Office/Medical Building & Location
- Prestigious Franklin Avenue Corridor; Minutes to NYU Winthrop Hospital; Under 3 miles to LIE; Under 1 mile to Country Life Press and Garden City LIRR stations; 20-30 minute drive to JFK and LaGuardia
- Available: 6,000 SF Turn Key Medical Space on the 3rd Floor
- Walking distance from local amenities in the Garden City area ranging from restaurants/bars, fitness centers, entertainment, retail, etc.
- 2 miles from Roosevelt Field