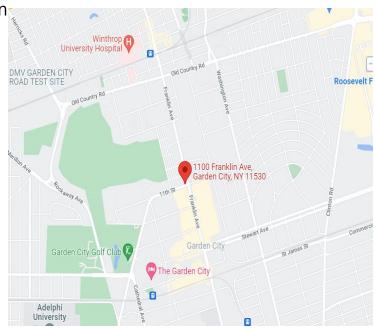

## 1000 Franklin Ave, Garden City, NY

MEDICAL SPACE LEASING OPPORTUNITY

- Class "A" Office/Medical Building & Location
- Prestigious Franklin Avenue Corridor; Minutes to NYU Winthrop Hospital; Under 3 miles to LIE; Under 1 mile to Country Life Press and Garden City LIRR stations; 20-30 minute drive to JFK and LaGuardia
- Available: 6,000 SF Turn Key Medical Space on the 3rd Floor
- Walking distance from local amenities in the Garden City area ranging from restaurants/bars, fitness centers, entertainment, retail, etc.
- 2 miles from Roosevelt Field