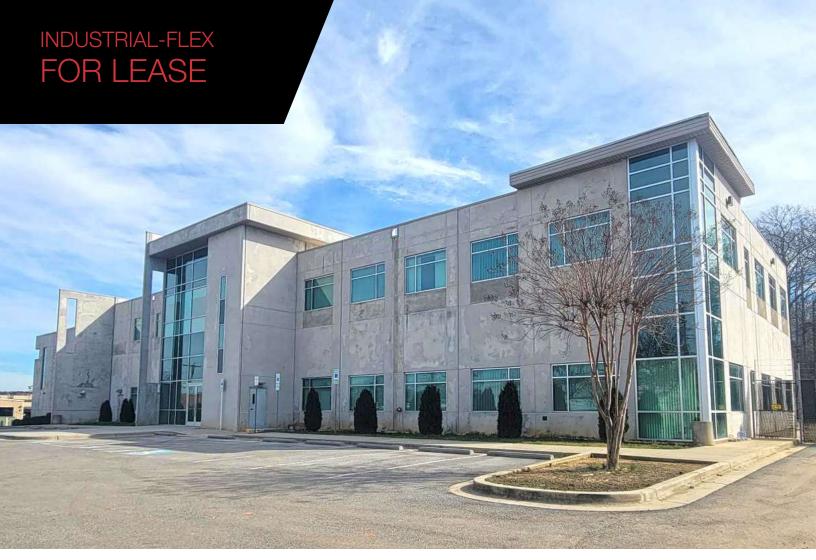

# 7521 JEFFERSON AVE

## Landover, MD 20785

#### PROPERTY HIGHLIGHTS

- 1,500-4,500± SF of warehouse + 2,500-10,000± SF of office
- Approx. 1/4 acre to 1 acre of yard/parking
- · High-end finish through-out office areas
- 20' clear in warehouse area
- Zoned I-E (Industrial Employment)
- Large drive-in overhead door (12' x 14')
- · Fenced & secured storage yard
- · Conveniently located less than one mile of the Capital Beltway (I-495) and Route 50