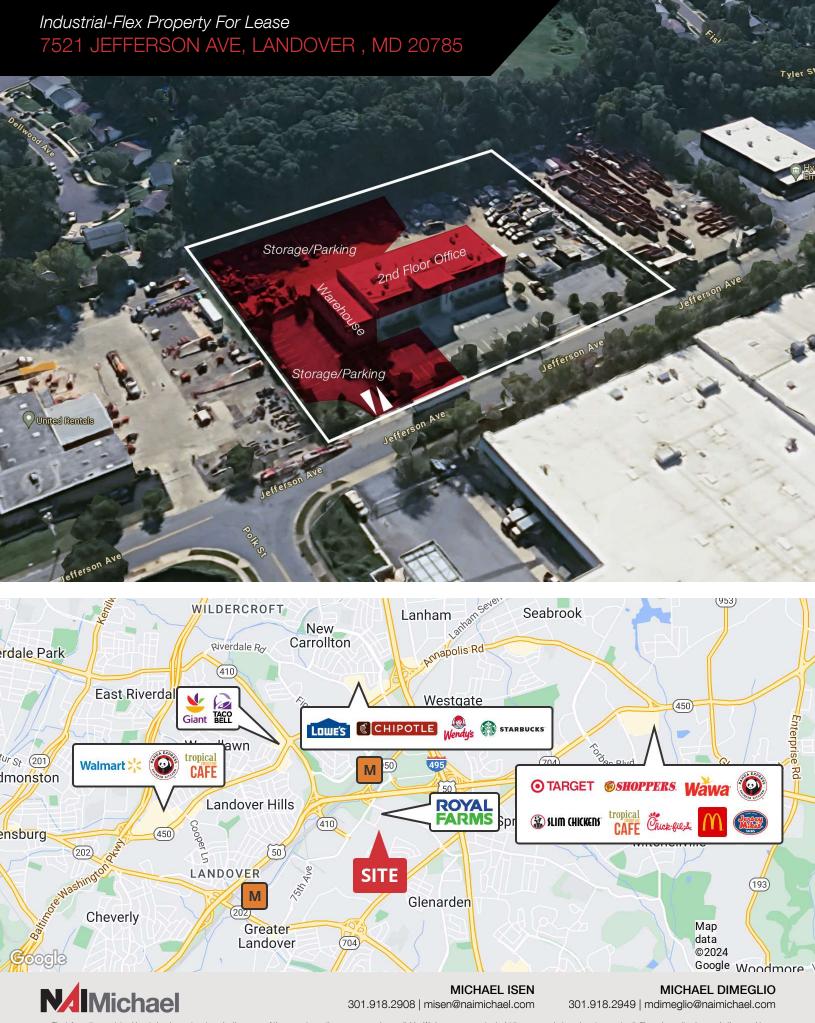

# 7521 JEFFERSON AVE

## Landover, MD 20785

#### PROPERTY HIGHLIGHTS

- 1,500-4,500± SF of warehouse + 2,500-10,000± SF of office
- Approx. 1/4 acre to 1 acre of yard/parking
- · High-end finish through-out office areas
- 20' clear in warehouse area
- Zoned I-E (Industrial Employment)
- Large drive-in overhead door (12' x 14')
- · Fenced & secured storage yard
- · Conveniently located less than one mile of the Capital Beltway (I-495) and Route 50