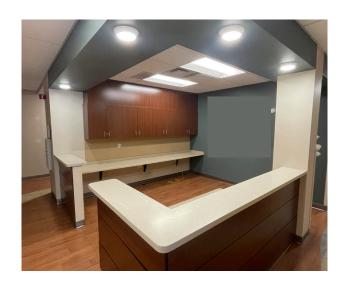

### **Photos**

# **Property Information**

- + Exterior Retail Signage Visible from Sawmill Pkwy
- + Signalized Intersection
- + Suite 40- 3,671 SF Available
- + Rate: \$18.00 / SF NNN
- + Former Ohio Health Pediatric Space
- + 12 Exam Rooms
- + Central Lab
- + Updated Finishes