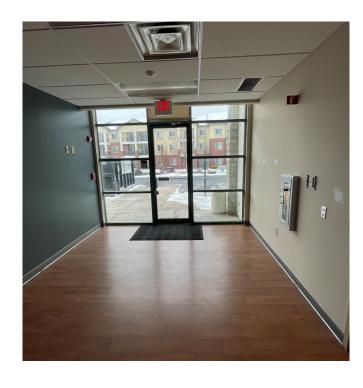

# 10401 Sawmill Pkwy

**Medical Office Building** 

10401 Sawmill Pkwy Powell, OH 43065

Suite 40- 3,671 SF Available



# **Property Information**

- + Exterior Retail Signage Visible from Sawmill Pkwy
- + Signalized Intersection
- + Suite 40- 3,671 SF Available
- + Rate: \$18.00 / SF NNN
- + Former Ohio Health Pediatric Space
- + 12 Exam Rooms
- + Central Lab
- + Updated Finishes

### **Photos**





### For Lease













## Floor Plan



#### **Contact Us**

#### Molly Leach

Senior Vice President +1 614 332 4795 molly.leach@cbre.com

#### **Austin Knisley**

Associate +1 614 430 5056 austin.knisley@cbre.com

#### **CBRE**

200 Civic Center Dr, 14th Fl Columbus, OH 43215



# Map



#### **Contact Us**

#### Molly Leach

Senior Vice President +1 614 332 4795 molly.leach@cbre.com

#### **Austin Knisley**

Associate +1 614 430 5056 austin.knisley@cbre.com

#### **CBRE**

200 Civic Center Dr, 14th Fl Columbus, OH 43215

© 2025 CBRE, Inc. All rights reserved. This information has been obtained from sources believed reliable, but has not been verified for accuracy or completeness. You should conduct a careful, independent investigation of the property and verify all information. A