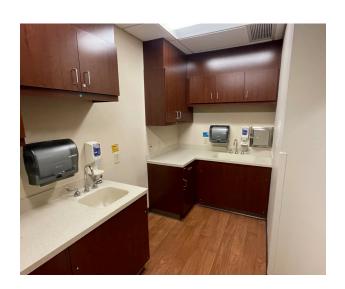

# 10401 Sawmill Pkwy

**Medical Office Building** 

10401 Sawmill Pkwy Powell, OH 43065

Suite 40- 3,671 SF Available



# **Property Information**

- + Exterior Retail Signage Visible from Sawmill Pkwy
- + Signalized Intersection
- + Suite 40- 3,671 SF Available
- + Rate: \$18.00 / SF NNN
- + Former Ohio Health Pediatric Space
- + 12 Exam Rooms
- + Central Lab
- + Updated Finishes

### **Photos**





### For Lease













## Floor Plan



#### **Contact Us**

#### Molly Leach

Senior Vice President +1 614 332 4795 molly.leach@cbre.com

#### **Austin Knisley**

Associate +1 614 430 5056 austin.knisley@cbre.com

#### **CBRE**

200 Civic Center Dr, 14th Fl Columbus, OH 43215



# Map



#### **Contact Us**

#### Molly Leach

Senior Vice President +1 614 332 4795 molly.leach@cbre.com

#### **Austin Knisley**

Associate +1 614 430 5056 austin.knisley@cbre.com

#### **CBRE**

200 Civic Center Dr, 14th Fl Columbus, OH 43215

© 2025 CBRE, Inc. All rights reserved. This information has been obtained from sources believed reliable, but has not been verified for accuracy or completeness. You should conduct a careful, independent investigation of the property and verify all information. Any reliance on this infor