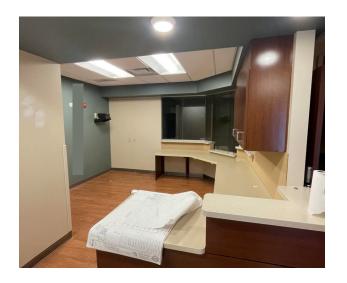

# 10401 Sawmill Pkwy

**Medical Office Building** 

10401 Sawmill Pkwy Powell, OH 43065

Suite 40- 3,671 SF Available



# **Property Information**

- + Exterior Retail Signage Visible from Sawmill Pkwy
- + Signalized Intersection
- + Suite 40- 3,671 SF Available
- + Rate: \$18.00 / SF NNN
- + Former Ohio Health Pediatric Space
- + 12 Exam Rooms
- + Central Lab
- + Updated Finishes

### **Photos**





### For Lease













## Floor Plan



#### **Contact Us**

#### Molly Leach

Senior Vice President +1 614 332 4795 molly.leach@cbre.com

#### **Austin Knisley**

Associate +1 614 430 5056 austin.knisley@cbre.com

#### **CBRE**

200 Civic Center Dr, 14th Fl Columbus, OH 43215



# Map



#### **Contact Us**

#### Molly Leach

Senior Vice President +1 614 332 4795 molly.leach@cbre.com

#### **Austin Knisley**

Associate +1 614 430 5056 austin.knisley@cbre.com

#### **CBRE**

200 Civic Center Dr, 14th Fl Columbus, OH 43215

© 2025 CBRE, Inc. All rights reserved. This information has been obtained from sources believed reliable, but has not been verified for accuracy or completeness. You should conduct a careful, independent investigation of the property and verify all information. Any reliance on this