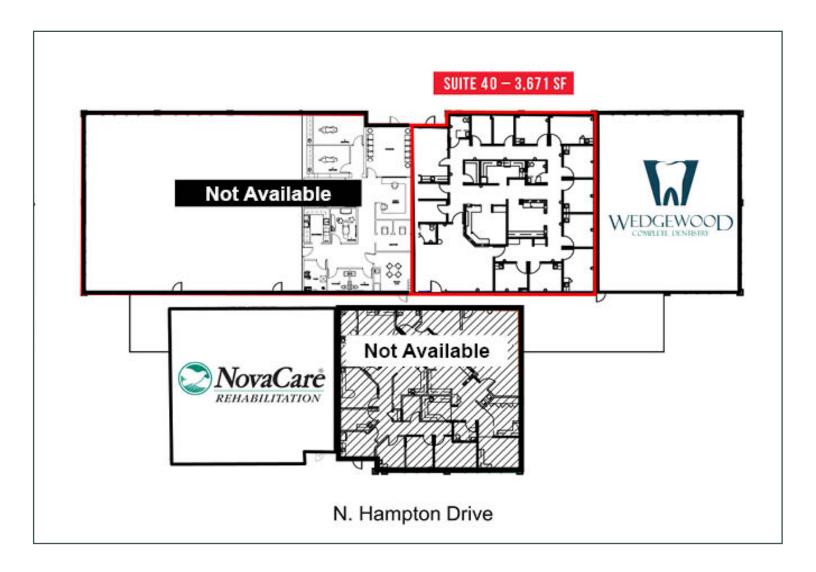

# 10401 Sawmill Pkwy

**Medical Office Building** 

10401 Sawmill Pkwy Powell, OH 43065

Suite 40- 3,671 SF Available



# **Property Information**

- + Exterior Retail Signage Visible from Sawmill Pkwy
- + Signalized Intersection
- + Suite 40- 3,671 SF Available
- + Rate: \$18.00 / SF NNN
- + Former Ohio Health Pediatric Space
- + 12 Exam Rooms
- + Central Lab
- + Updated Finishes

### **Photos**





### For Lease













## Floor Plan



#### **Contact Us**

#### Molly Leach

Senior Vice President +1 614 332 4795 molly.leach@cbre.com

#### **Austin Knisley**

Associate +1 614 430 5056 austin.knisley@cbre.com

#### **CBRE**

200 Civic Center Dr, 14th Fl Columbus, OH 43215



# Map



#### **Contact Us**

#### Molly Leach

Senior Vice President +1 614 332 4795 molly.leach@cbre.com

#### **Austin Knisley**

Associate +1 614 430 5056 austin.knisley@cbre.com

#### **CBRE**

200 Civic Center Dr, 14th Fl Columbus, OH 43215

© 2025 CBRE, Inc. All rights reserved. This information has been obtained from sources believed reliable, but has not been verified for accuracy or completeness. You should conduct a careful, independent investigation of the property and verify all information. Any reliance on this information is solely at y