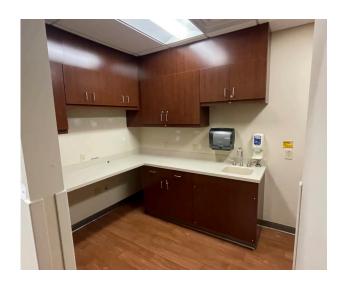

# 10401 Sawmill Pkwy

**Medical Office Building** 

10401 Sawmill Pkwy Powell, OH 43065

Suite 40- 3,671 SF Available



# **Property Information**

- + Exterior Retail Signage Visible from Sawmill Pkwy
- + Signalized Intersection
- + Suite 40- 3,671 SF Available
- + Rate: \$18.00 / SF NNN
- + Former Ohio Health Pediatric Space
- + 12 Exam Rooms
- + Central Lab
- + Updated Finishes

### **Photos**





### For Lease













## Floor Plan



#### **Contact Us**

#### Molly Leach

Senior Vice President +1 614 332 4795 molly.leach@cbre.com

#### **Austin Knisley**

Associate +1 614 430 5056 austin.knisley@cbre.com

#### **CBRE**

200 Civic Center Dr, 14th Fl Columbus, OH 43215



# Map



#### **Contact Us**

#### Molly Leach

Senior Vice President +1 614 332 4795 molly.leach@cbre.com

#### **Austin Knisley**

Associate +1 614 430 5056 austin.knisley@cbre.com

#### **CBRE**

200 Civic Center Dr, 14th Fl Columbus, OH 43215

© 2025 CBRE, Inc. All rights reserved. This information has been obtained from sources believed reliable, but has not been verified for accuracy or completeness. You should conduct a careful, independent investigation of the property and verify all information. Any reliance on this inf