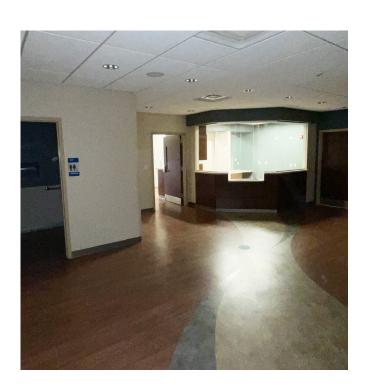

# 10401 Sawmill Pkwy

**Medical Office Building** 

10401 Sawmill Pkwy Powell, OH 43065

Suite 40- 3,671 SF Available



# **Property Information**

- + Exterior Retail Signage Visible from Sawmill Pkwy
- + Signalized Intersection
- + Suite 40- 3,671 SF Available
- + Rate: \$18.00 / SF NNN
- + Former Ohio Health Pediatric Space
- + 12 Exam Rooms
- + Central Lab
- + Updated Finishes

### **Photos**





### For Lease













## Floor Plan



#### **Contact Us**

#### Molly Leach

Senior Vice President +1 614 332 4795 molly.leach@cbre.com

#### **Austin Knisley**

Associate +1 614 430 5056 austin.knisley@cbre.com

#### **CBRE**

200 Civic Center Dr, 14th Fl Columbus, OH 43215



# Map



#### **Contact Us**

#### Molly Leach

Senior Vice President +1 614 332 4795 molly.leach@cbre.com

#### **Austin Knisley**

Associate +1 614 430 5056 austin.knisley@cbre.com

#### **CBRE**

200 Civic Center Dr, 14th Fl Columbus, OH 43215

© 2025 CBRE, Inc. All rights reserved. This information has been obtained from sources believed reliable, but has not been verified for accuracy or completeness. You should conduct a careful, independent investigation of the property and verify all information. Any