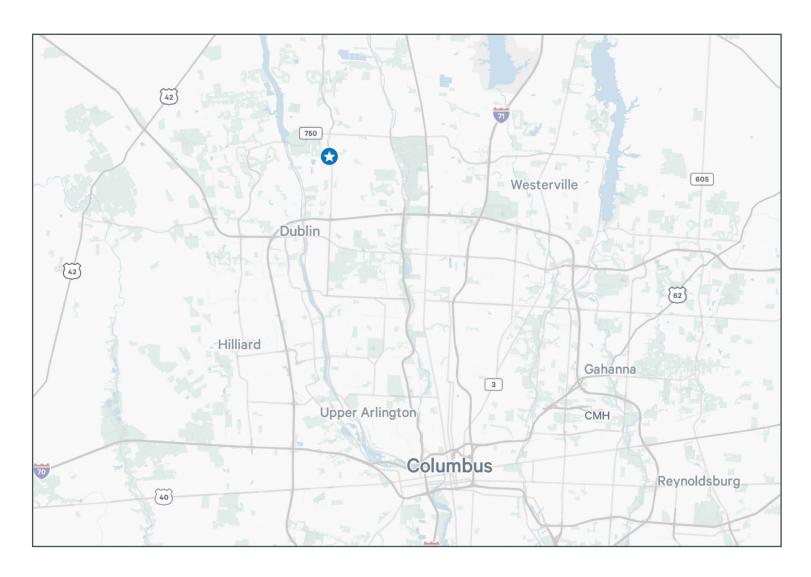

# 10401 Sawmill Pkwy

**Medical Office Building** 

10401 Sawmill Pkwy Powell, OH 43065

Suite 40- 3,671 SF Available



# **Property Information**

- + Exterior Retail Signage Visible from Sawmill Pkwy
- + Signalized Intersection
- + Suite 40- 3,671 SF Available
- + Rate: \$18.00 / SF NNN
- + Former Ohio Health Pediatric Space
- + 12 Exam Rooms
- + Central Lab
- + Updated Finishes

### **Photos**





### For Lease













## Floor Plan



#### **Contact Us**

#### Molly Leach

Senior Vice President +1 614 332 4795 molly.leach@cbre.com

#### **Austin Knisley**

Associate +1 614 430 5056 austin.knisley@cbre.com

#### **CBRE**

200 Civic Center Dr, 14th Fl Columbus, OH 43215



# Map



#### **Contact Us**

#### Molly Leach

Senior Vice President +1 614 332 4795 molly.leach@cbre.com

#### **Austin Knisley**

Associate +1 614 430 5056 austin.knisley@cbre.com

#### **CBRE**

200 Civic Center Dr, 14th Fl Columbus, OH 43215

© 2025 CBRE, Inc. All rights reserved. This information has been obtained from sources believed reliable, but has not been verified for accuracy or completeness. You should conduct a careful, independent investigation of the property and verify all information. Any reliance on this information is solely at your own risk. CBRE and the CBRE logo are service marks of CBRE, Inc. All other marks displayed on this document are the property of their respective owners, and the use of such logos does not imply any affiliation with or endorsement of CBRE. Photos