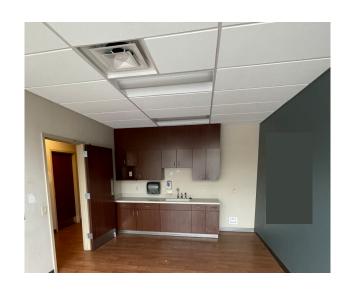

# 10401 Sawmill Pkwy

**Medical Office Building** 

10401 Sawmill Pkwy Powell, OH 43065

Suite 40- 3,671 SF Available



# **Property Information**

- + Exterior Retail Signage Visible from Sawmill Pkwy
- + Signalized Intersection
- + Suite 40- 3,671 SF Available
- + Rate: \$18.00 / SF NNN
- + Former Ohio Health Pediatric Space
- + 12 Exam Rooms
- + Central Lab
- + Updated Finishes

### **Photos**





### For Lease













## Floor Plan



#### **Contact Us**

#### Molly Leach

Senior Vice President +1 614 332 4795 molly.leach@cbre.com

#### **Austin Knisley**

Associate +1 614 430 5056 austin.knisley@cbre.com

#### **CBRE**

200 Civic Center Dr, 14th Fl Columbus, OH 43215



# Map



#### **Contact Us**

#### Molly Leach

Senior Vice President +1 614 332 4795 molly.leach@cbre.com

#### **Austin Knisley**

Associate +1 614 430 5056 austin.knisley@cbre.com

#### **CBRE**

200 Civic Center Dr, 14th Fl Columbus, OH 43215

© 2025 CBRE, Inc. All rights reserved. This information has been obtained from sources believed reliable, but has not been verified for accuracy or completeness. You should conduct a careful, independent investigation of the property and verify all information. Any reliance on this informati