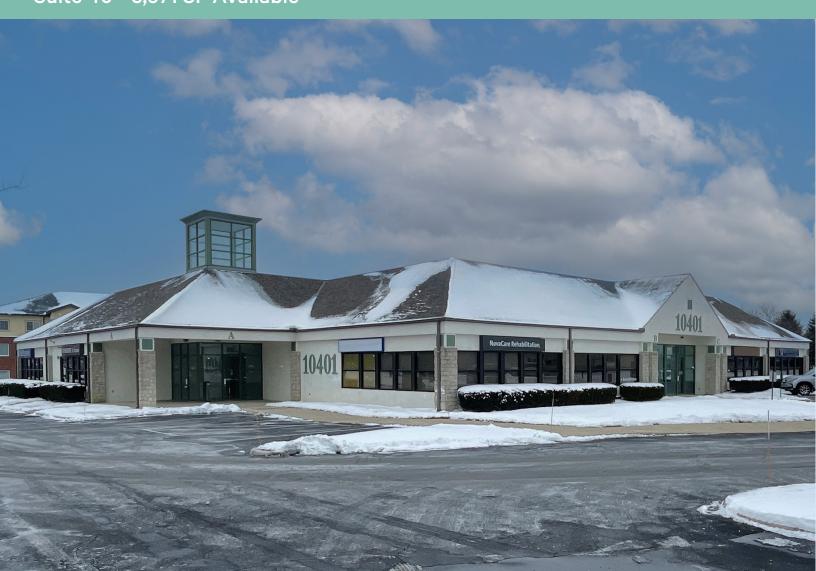

# 10401 Sawmill Pkwy

**Medical Office Building** 

10401 Sawmill Pkwy Powell, OH 43065

Suite 40- 3,671 SF Available

# **Property Information**

- + Exterior Retail Signage Visible from Sawmill Pkwy
- + Signalized Intersection
- + Suite 40- 3,671 SF Available
- + Rate: \$18.00 / SF NNN
- + Former Ohio Health Pediatric Space
- + 12 Exam Rooms
- + Central Lab
- + Updated Finishes