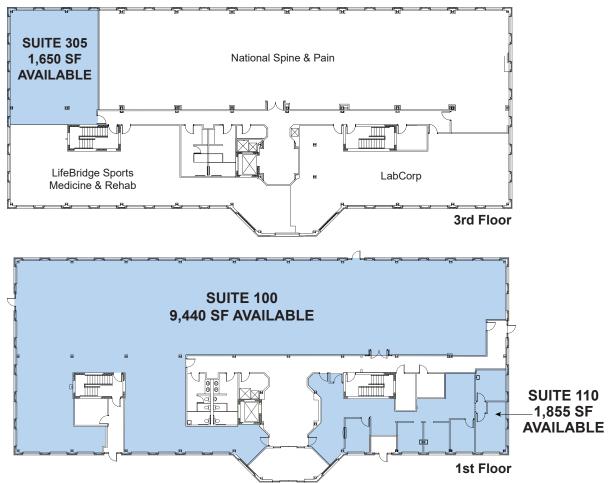

## **AVAILABILITY**

- Suite 100: 9,440 SF available
- Suite 110: 1,855 SF available
- Suite 305: 1,650 SF available
- 36,011 SF building

Building tenants include National Spine & Pain Centers, Lab Corp., Chesapeake Urology Assoc. & Summit Ambulatory Surgical Center, NovaCare Rehabilitation, and GSA

Information is from sources deemed reliable, but no warranty or representation is made to the accuracy thereof. Information is submitted subject to errors, omissions, prior sale, or lease withdrawal without notice.