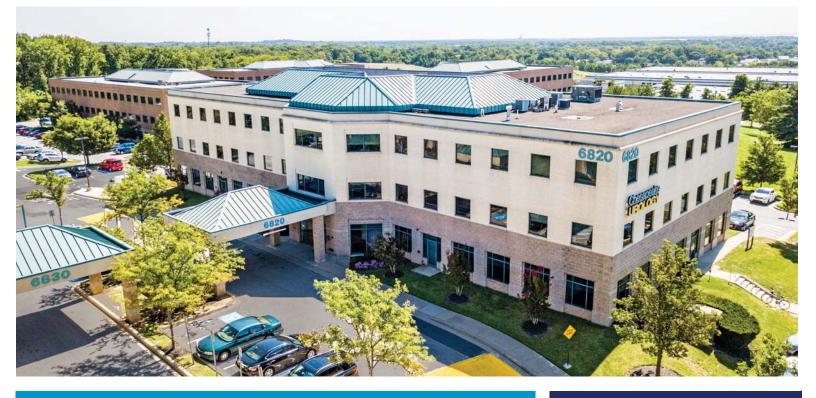

### **MEDICAL OFFICE SPACE FOR LEASE**

Adjacent to MedStar Franklin Square Medical Center 6820 Hospital Drive - Seven Square Office Park - Rosedale, MD 21237

Building features recently renovated common areas and expansive window lines

1st Floor availabilities are directly off elevator lobby for excellent accessibility

High image building in a beautifully landscaped 7 acre office park

Easy access to I-695 and I-95; adjacent to MedStar Franklin Square Medical Center and the new Surgical Pavilion

Within close proximity to Essex Community College, White Marsh Town Center and business community