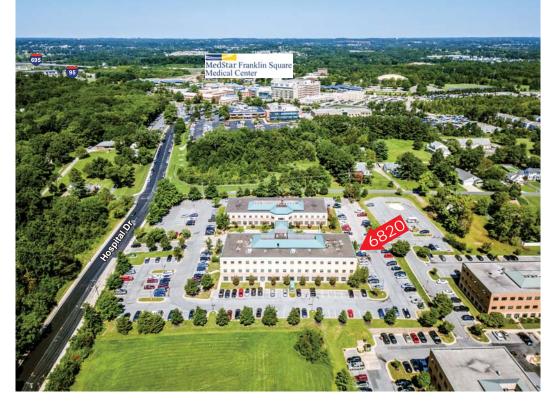

### **MEDICAL OFFICE SPACE FOR LEASE**

Adjacent to MedStar Franklin Square Medical Center 6820 Hospital Drive - Seven Square Office Park - Rosedale, MD 21237

Building features recently renovated common areas and expansive window lines

1st Floor availabilities are directly off elevator lobby for excellent accessibility

High image building in a beautifully landscaped 7 acre office park

Easy access to I-695 and I-95; adjacent to MedStar Franklin Square Medical Center and the new Surgical Pavilion