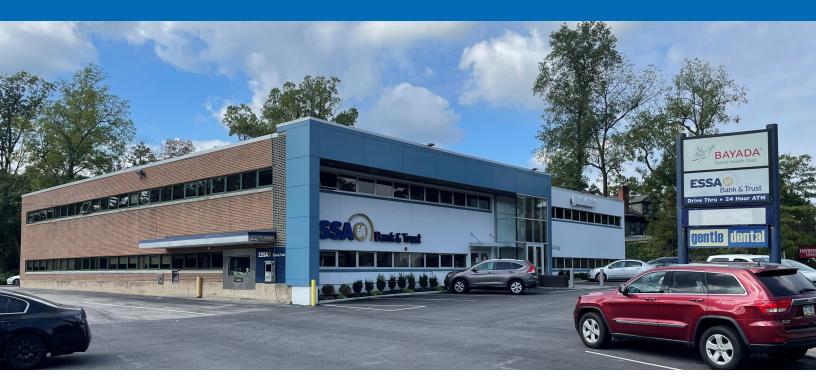

### HIGH VISIBILITY CLASS A OFFICE FOR LEASE 354 W. Lancaster Avenue

### Haverford, PA

#### **PROPERTY HIGHLIGHTS**

- Recently renovated
- Within walking distance to Haverford Train Station, dining and shopping
- Pylon signage on Route 30 available
- Ample Parking
- Elevator served

For information, please contact: