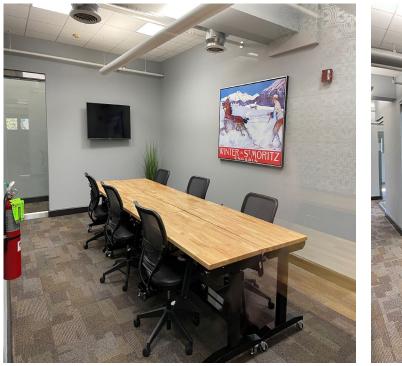

#### AREA

**2nd Floor** 3,000 - 10,000 SF

2nd Floor Co-working suites from single 150 SF offices to 4,000 SF

#### **PROPERTY HIGHLIGHTS**

- Recently renovated
- Within walking distance to Haverford Train Station, dining and shopping
- Pylon signage on Route 30 available
- Ample Parking
- Elevator served

For information, please contact: