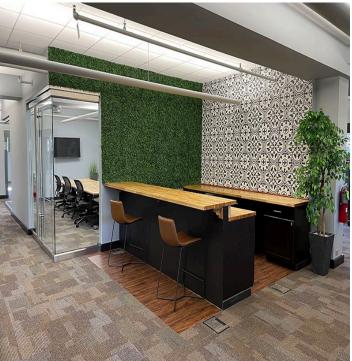

#### AREA

**2nd Floor** 3,000 - 10,000 SF

2nd Floor Co-working suites from single 150 SF offices to 4,000 SF

#### **PROPERTY HIGHLIGHTS**

- Recently renovated
- Within walking distance to Haverford Train Station, dining and shopping
- Pylon signage on Route 30 available
- Ample Parking
- Elevator served

For information, please contact: