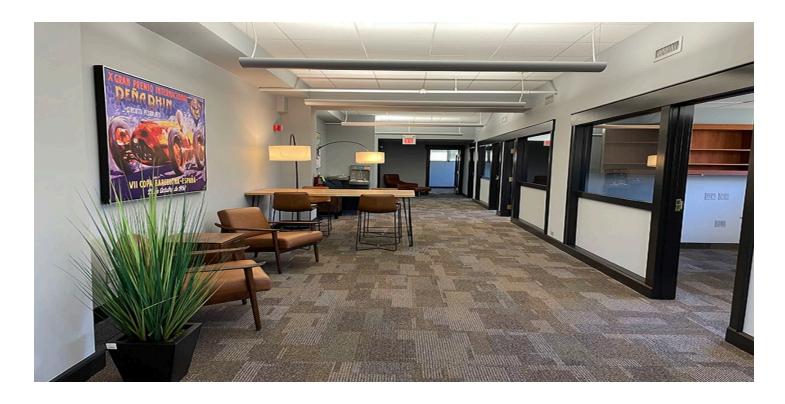

#### AREA

**2nd Floor** 3,000 - 10,000 SF

2nd Floor Co-working suites from single 150 SF offices to 4,000 SF

#### **PROPERTY HIGHLIGHTS**

- Recently renovated
- Within walking distance to Haverford Train Station, dining and shopping
- Pylon signage on Route 30 available
- Ample Parking
- Elevator served

For information, please contact: